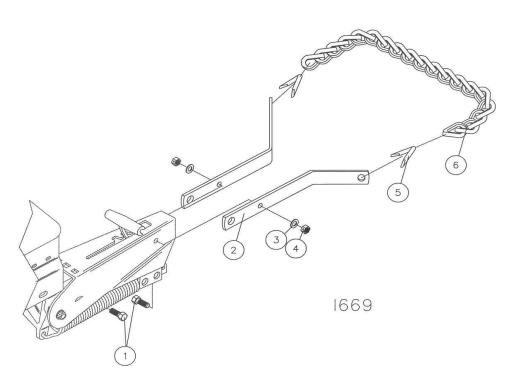

6200-108 - HD TWISTED LINK DRAG CHAIN KIT

| DET | QTY | PART NO. | DESCRIPTION                |
|-----|-----|----------|----------------------------|
| 1   | 2   | 2502-237 | 3/8-16 X 1" HHCS GR.5 ZP   |
| 2   | 2   | 6200-338 | MOUNTING BRACKET           |
| 3   | 2   | 2526-253 | 3/8 SAE FLAT WASHER        |
| 4   | 2   | 2520-255 | 3/8-16 LOCK HEX NUT        |
| 5   | 2   | 6200-339 | 5/16 SPLIT CONNECTING LINK |
| 6   | 1   | 6200-340 | 19 LINK TWISTED CHAIN      |