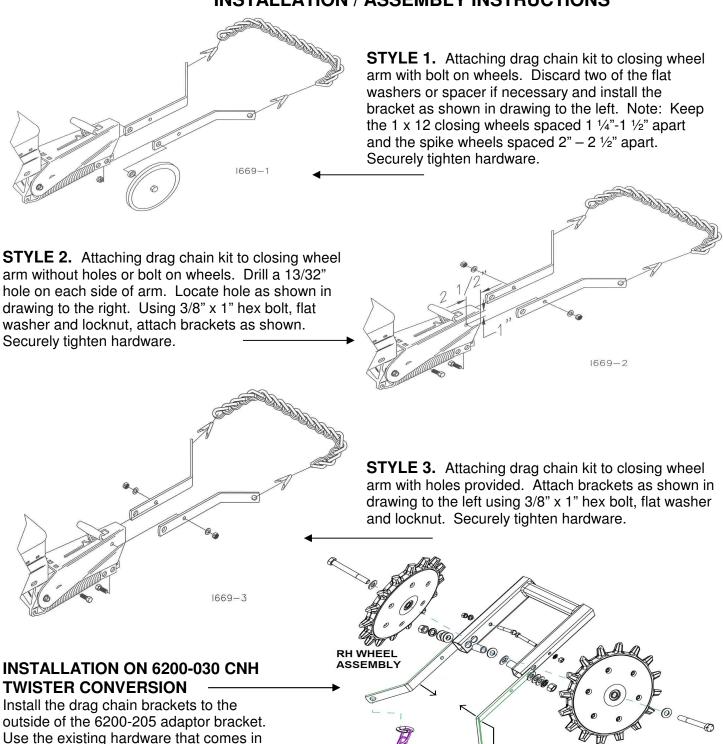

### **INSTALLATION / ASSEMBLY INSTRUCTIONS**

**Adjustments:** Position brackets to carry front of chain about 3"-4" above soil. Securely tighten hardware. For best soil leveling, keep front end of the chain as low as possible while maintaining clearance above the soil for the bracket ends. Use drag chains when planting in minimum till or in no-till where at least some of the soil surface is dry.

LH WHEEL

ASSEMBLY

BRACKETS MAY NEED BENT INWARD TO COMPENSATE THE WIDTH. THE CHAIN SHOULD ONLY MOVE SOIL. NOT RESIDUE

**NOTE:** As with any type of furrow closing devise it is advisable to do in field checks and make adjustments as necessary. There is no substitute for visual inspection to verify that the seed is being properly placed. Careful attention is required when using herbicide and/or insecticide, consult your chemical provider for compatibility.

the 6200-030 kit.