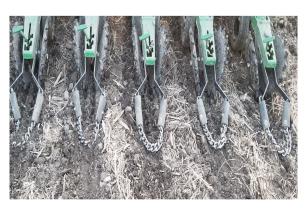

### **INSTALLATION / ASSEMBLY INSTRUCTIONS**

**Adjustments:** Position brackets to carry front of chain about 3"-4" above soil. Securely tighten hardware. For best soil leveling, keep front end of the chain as low as possible while maintaining clearance above the soil for the bracket ends. Use drag chains when planting in minimum till or in no-till where at least some of the soil surface is dry.

LH WHEEL

ASSEMBLY

BRACKETS MAY NEED BENT INWARD TO COMPENSATE THE WIDTH. THE CHAIN SHOULD ONLY MOVE SOIL. NOT RESIDUE

**NOTE:** As with any type of furrow closing devise it is advisable to do in field checks and make adjustments as necessary. There is no substitute for visual inspection to verify that the seed is being properly placed. Careful attention is required when using herbicide and/or insecticide, consult your chemical provider for compatibility.