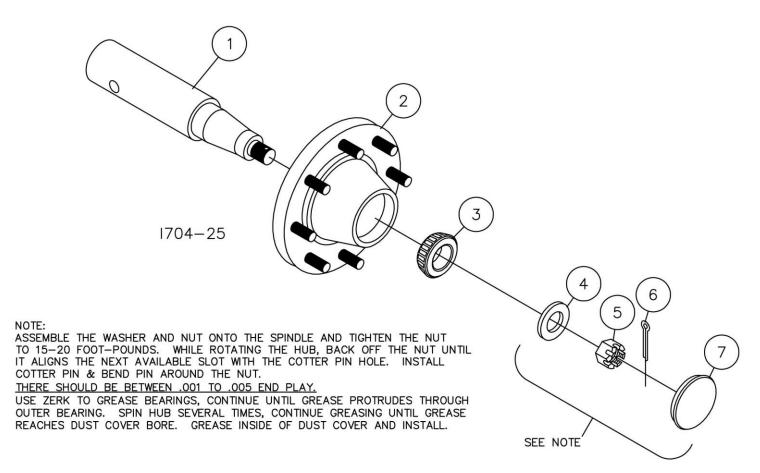

Lubricate all bearings and moving parts as assembled and make certain that they work freely.

**Step 1.** Attach the axle stubs to the front and rear main axles using the 3/4" X 2 1/2" hex head bolts and locknuts.

**Step 2.** Attach the hub/spindle assemblies to the axle stub, using the ¾" X 4 ½" hex head bolts and locknuts.

**Step 3.** Attach the tire/wheel assemblies to the 8-bolt hubs using the wheel nuts 2520-370. Torque to 100 ft/lbs.