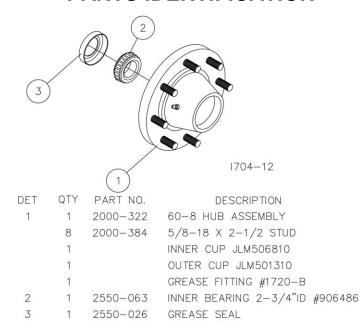

## **MAINTENANCE**

Check hub for bearing play yearly.

Oil ball sockets to prevent corrosion, seizure and wear.

Replace all worn bolts.

Tire pressure 18.4 x 26-10 ply – Front 30 p.s.i. - Rear 30 p.s.i.

**CAUTION** – Explosive separation of a tire and rim parts can cause serious injury of death.