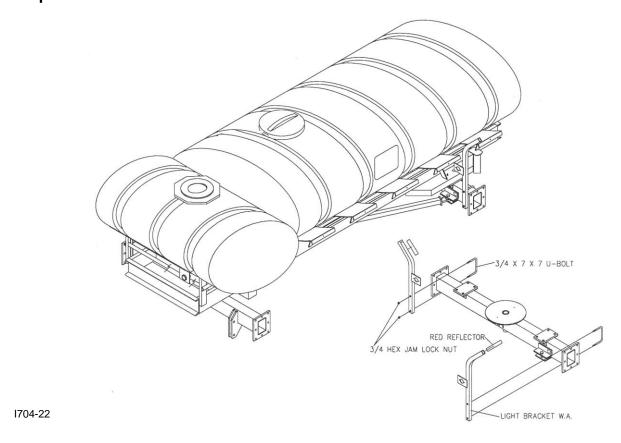

**Step 5.** Attach the drawbar assembly to the front axle using 2) 7/8" x 4" bolts and lock nuts.

**Step 6A.** Install light brackets to rear axle using <sup>3</sup>/<sub>4</sub>" x 7 x 7 u-bolt, and hex nut. Also, attach the red reflectors at the top of each light bracket as shown below.