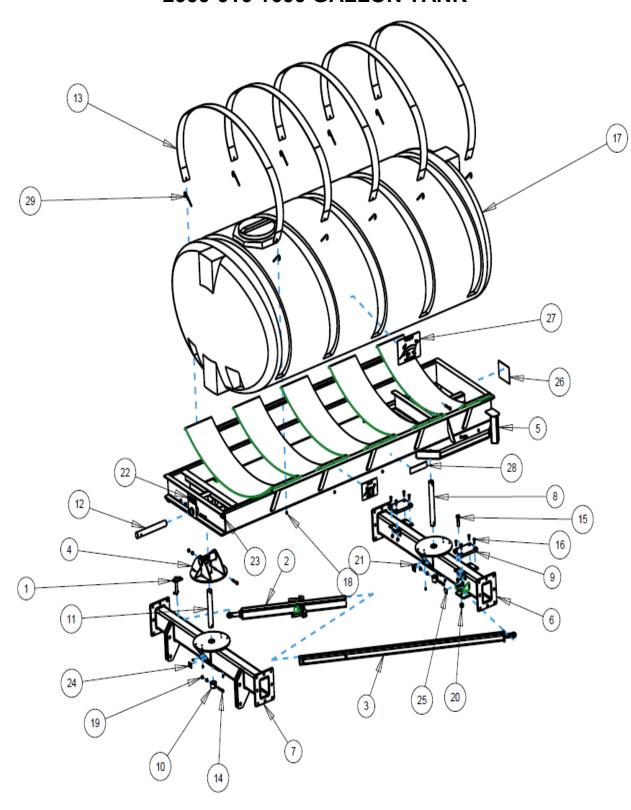

| HITCH PIN ASSY, SLOAN #006003             |
|   | 19     | 2    | 2565-497       | 'OIL DAILY' DECAL                         |
|   | 20     | 5    | 2526-352       | 1/2 SAE FLATWASHER ZP                     |
|   | 21     | 1    | 2000-321       | UPPER PIVOT PIN ZYD.                      |
|   | 22     | 1    | 2000-108       | LINKAGE SUB-ASS'Y                         |
|   | 23     | 1    | 2000-208       | COMPOUND PIVOT W.A.                       |
|   | 24     | 1    | 2000-320       | FRONT PIVOT PIN ZYD.                      |
| * | 25     | 1    | 2000-278-BLACK | FRONT AXLE WA BLACK                       |
| * | SUBSTI | TUTE | -BLUE AND      | -GREEN FOR BLUE AND GREEN MODELS          |

# **MANUFACTURED 08-07 TO 01-08**

# PARTS IDENTIFICATION 2000-010 1600 GALLON TANK



# **MANUFACTURED 02-08 TO PRESENT**

# PARTS IDENTIFICATION 2000-010 1600 GALLON TANK

| ITEM | PART NO.        | DESCRIPTION                    | QTY |
|------|-----------------|--------------------------------|-----|
| 1    | 2000-101        | PIN ASSEMBLY                   | 1   |
| 2    | 2000-108        | LINKAGE SUB ASSEMBLY           | 1   |
| 3    | 2000-204        | INNER LINKAGE                  | 1   |
| 4    | 2000-208        | COMPOUND PIVOT                 | 1   |
| 5    | *2000-288-BLACK | 1600 FRAME                     | 1   |
| 6    | *2000-297-BLACK | REAR AXLE                      | 1   |
| 7    | *2000-298-BLACK | FRONT AXLE                     | 1   |
| 8    | 2000-317        | REAR PIVOT PIN                 | 1   |
| 9    | 2000-318        | POLY WEAR PAD