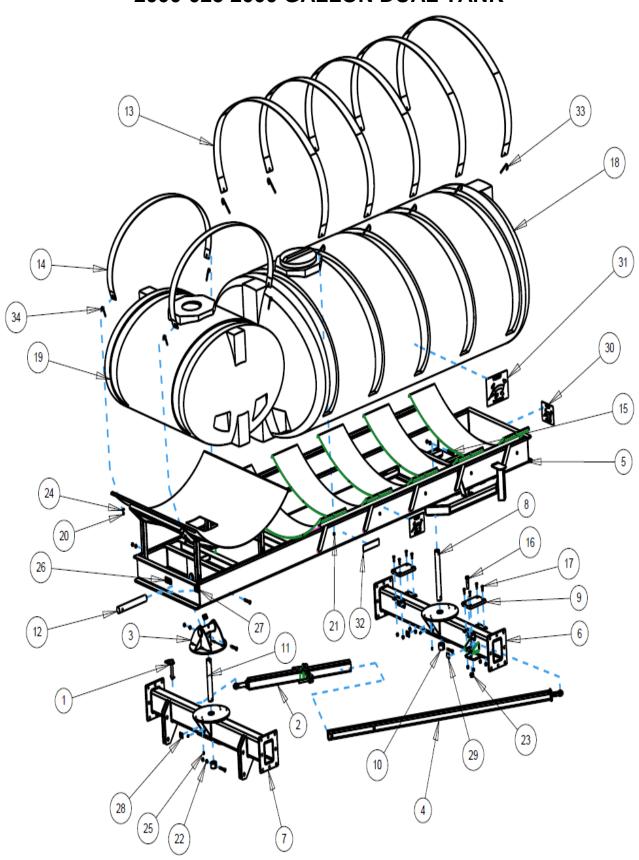

| 29     | 1      | 2000-321 U       | UPPER PIVOT PIN ZYD.                                                                  |
|                                                         | 30     | 7      | 2526-352         | 1/2 SAE FLATWASHER ZP                                                                 |
|                                                         | 31     | 6      | 2533-110         | 1/4-28 ZERK STRAIGHT SELF-TAP                                                         |
| * SUBSTITUTE -BLUE AND -GREEN FOR BLUE AND GREEN MODELS |        |        |                  |                                                                                       |

# **MANFACTURED 08-07 TO 01-08**

# PARTS IDENTIFICATION 2000-025 2000 GALLON DUAL TANK



**MANUFACTURED 02-08 TO PRESENT** 

## PARTS IDENTIFICATION 2000-025 2000 GALLON DUAL TANK

| ITEM | PART NO.        | DESCRIPTION                      | QTY |
|------|-----------------|----------------------------------|-----|
| 1    | 2000-101        | PIN ASSEMBLY                     | 1   |
| 2    | 2000-108        | LINKAGE ASSEMBLY                 | 1   |
| 3    | 2000-208        | COMPOUND PIVOT                   | 1   |
| 4    | 2000-260        | INNER LINKAGE 2000 DUAL TANK     | 1   |
| 5    | *2000-289-BLACK | 2000 DUAL TANK FRAME             | 1   |
| 6    | *2000-297-BLACK | REAR AXLE                        | 1   |
| 7    | *2000-298-BLACK | FRONT AXLE                       | 1   |
| 8    | 2000-317        | REAR PIVOT PIN                   | 1   |
| 9    | 2000-318        |