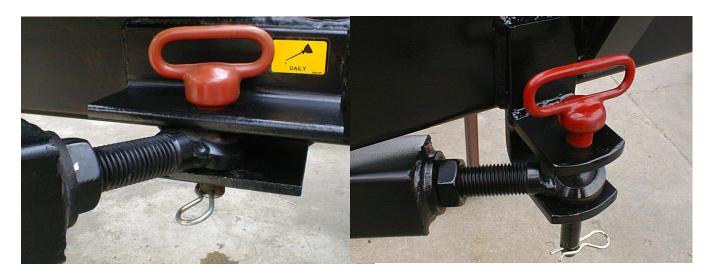

**Step 4.** Insert the 2000-200 hitch drawbar tongue into the 2000-201 hitch receiver and install the  $\frac{1}{2}$ " x 4-1/2" bolt and lock nut. Also at this time install the hitch pin and hair pin clip, pin the tongue in the retracted position. Install the 2570-178 jack onto the 2000-201 hitch receiver and secure with a pin and hair pin clip.