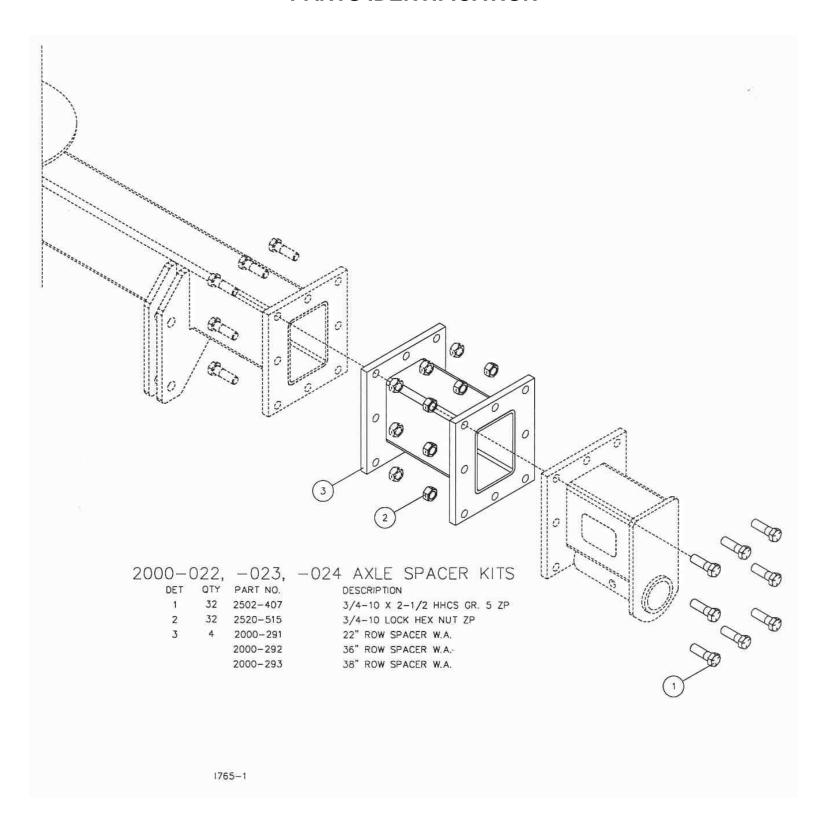

## **MANUFACTURED 3-04 TO 6-04**

|      |     | I AIR I O IDE                   |                                                    |
|------|-----|---------------------------------|----------------------------------------------------|
| DET  | QTY | PART NO.                        | DESCRIPTION                                        |
| 1    | 5   | 2000-315                        | 4" X 138" NYLON STRAP                              |
| 2    |     | 2000-316                        | TANK STRAP TIGHTENER                               |
| 3    |     | 2520-259                        | 3/8-16 LOCK HEX NUT SS                             |
| 4    | 1   | 2515-700                        | 1600 GAL. POLY TANK, WHITE                         |
| 1.00 |     | 2515-699                        | 1600 GAL. POLY TANK, YELLOW                        |
| 5    | 5   | 2520-357                        | 1/2-13 LOCK HEX NUT ZP                             |
| 6    | 5   | 2502-313                        | 1/2-13 X 3 HHCS GR. 5 ZP                           |
| 7    | 1   |                                 | ALL STEER FRAME W.A., BLACK                        |
| 200  | 1   |                                 | ALL STEER FRAME W.A., BLUE                         |
|      | 1   | 2000-203-BEGE<br>2000-203-GREEN |                                                    |
| 8    |     | 2000-203-GREEN<br>2000-317      | ALL STEER FRAME W.A., GREEN<br>REAR PIVOT PIN ZYD. |
| 9    | 1   | 2503-352                        |                                                    |
|      | 8   | 2000-318                        | 1/2-13 X 1 1/2 FHSHCS ZP                           |
| 10   | 2   |                                 | POLY WEAR PAD                                      |
| 11   | 1   | 2000-104-BLACK                  |                                                    |
|      | 1   | 2000-104-BLUE                   | REAR AXLE ASSEMBLY, BLUE                           |
| 40   | 1   |                                 | REAR AXLE ASSEMBLY, GREEN                          |
|      |     | 2525-352                        | 1/2 MED LOCKWASHER ZP                              |
| 13   |     | 2520-352                        | 1/2-13 HEX NUT ZP                                  |
| 14   | 2   | 2000-319-BLACK                  | PIVOT COLLAR, BLACK                                |
|      | 2   | 2000-319-BLUE                   |                                                    |
| 200  |     |                                 | PIVOT COLLAR, GREEN                                |
| 15   |     | 2520-540                        | 7/8-9 LOCK HEX NUT ZP                              |
| 16   | 1   | 2502-606                        | 7/8-9 X 3 HHCS GR5 ZP                              |
| 17   | 1   |                                 | INNER LINKAGE W.A., BLACK                          |
|      |     | 2000-204-BLUE                   | INNER LINKAGE W.A., BLUE                           |
|      | 1   |                                 | INNER LINKAGE W.A., GREEN                          |
| 18   | 2   | 2550-761<br>2526-501            | THROW OUT CLUTCH SPRING, BLACK                     |
| 19   |     |                                 | 3/4 STANDARD FLATWASHER ZP                         |
| 20   |     | 2530-153                        | 1/4 X 2 ROLL PIN ZP                                |
| 21   | 2   | 2000-205                        | LOCK PIN W.A. ZYD.                                 |
| 22   | 1   | 2000-206-BLACK<br>2000-206-BLUE | OUTER TUBE W.A., BLACK                             |
|      | 1   | 2000-206-BLUE                   | OUTER TUBE W.A., BLUE                              |
|      | 1   |                                 | OUTER TUBE W.A., GREEN                             |
| 23   | 1   | 2520-573                        | 1 1/4-7 JAM NUT ZP.                                |
| 24   |     | 2570-070                        | BALL JOINT, ROD END                                |
| 25   | 1   | 2000-161-BLACK                  | FRONT AXLE ASSEMBLY, BLACK                         |
|      | 1   | 2000-161-BLUE                   |                                                    |
| 0.0  | 1   | 2000-161-GREEN                  |                                                    |
| 26   | 1   |                                 | FRONT PIVOT PIN ZYD.                               |
| 27   | 1   |                                 | COMPOUND PIVOT W.A., BLACK                         |
|      | 1   |                                 | COMPOUND PIVOT W.A., BLUE                          |
|      | 1   | 2000-208-GREEN                  | 350                                                |
| 28   | 2   | 2570-453                        | KLIK PIN                                           |
| 29   | 1   | 2570-378                        | 7/8 LIFT PIN CAT. 1                                |
| 30   | 1   | 2000-321                        | UPPER PIVOT PIN ZYD.                               |
| 31   | 20  | 2502-255                        | 3/8-16 X 6 SS HHCS                                 |
| 32   | 3   | 2565-498                        | ALL STEER DECAL                                    |
| 33   | 2   | 2565-162                        | YETTER DECAL, 1-1/2 X 4-1/2                        |
| 34   | 1   | 2565-466                        | SERIAL NUMBER DECAL                                |
| 35   | 3   | 2565-813                        | AMBER REFLECTOR                                    |
| 36   | 15  | 2515-552                        | CABLE TIE, .15 X 11.5", BLACK                      |
| 37   | 1   | 1300-446                        | HARNESS, COMMON WIRING                             |
| 38   | 1   | 1300-445                        | MODULE, IMPLEMENT TURN SIGNAL                      |
| 39   | 1   | 2565-495                        | SMV DECAL                                          |
| 40   | 1   | 2530-208                        | 3/8 X 2-1/2 ROLL PIN ZP                            |
| 41   | 1   | 2000-324                        | TRANSPORT PIN ZYD.                                 |
| 42   | 5   | 2565-496                        | 'GREASE WEEKLY' DECAL                              |
| 43   | 2   | 2565-497                        | 'OIL DAILY' DECAL                                  |
| 44   | 1   | 2000-314-BLACK                  | STOP TUBE, BLACK                                   |
|      | 1   | 2000-314-BLUE                   |                                                    |
|      | 1   | 2000-314-GREEN                  |                                                    |

**MANUFACTURED 08-04 TO 08-05** 

|     |     | _              |                                    |
|-----|-----|----------------|------------------------------------|
| DET | QTY | PART NO.       | DESCRIPTION                        |
| 1   | 5   | 2000-109       | STRAP ASSEMBLY                     |
| 2   | 5   | 2502-370       | 1/2-13 X 7-1/2 HHCS GR 5 ZYD       |
| 3   |     | 2000-314       | STOP TUBE                          |
| 4   |     | 2515-700       | 1600 GAL. POLY TANK, WHITE         |
| •   |     | 2515-699       |                                    |
| 5   |     | 2520-357       | 1/2-13 LOCK HEX NUT ZP             |
| 6   | 5   | 2502-313       | 1/2-13 X 3 HHCS GR. 5 ZP           |
| 7   | 1   | 2000-203-BLACK |                                    |
| (5) | 1   | 2000-203-BLUE  |                                    |
|     | 1   | 2000-203-GREEN |                                    |
| 8   |     | 2000-317       | REAR PIVOT PIN ZYD.                |
| 9   |     | 2503-352       | 1/2-13 X 1 1/2 FHSHCS ZP           |
| 10  | 2   | 2000-318       | POLY WEAR PAD                      |
| 11  | 1   | 2000-104-BLACK |                                    |
|     | 1   | 2000-104-BLUE  | REAR AXLE ASSEMBLY, BLUE           |
|     | 1   | 2000-104-GREEN |                                    |
| 12  |     | 2525-352       | 1/2 MED LOCKWASHER ZP              |
| 13  |     | 2520-352       | 1/2-13 HEX NUT ZP                  |
| 14  |     | 2000-319       | PIVOT COLLAR, ZYD                  |
| 15  |     | 2520-540       | 7/8-9 LOCK HEX NUT ZP              |
| 16  | 1   |                | 7/8-9 X 3 HHCS GR5 ZP              |
| 17  | 1   | 2000-204       | INNER LINKAGE W.A.                 |
| 18  | 2   | 2550-761       | THROW OUT CLUTCH SPRING, BLACK     |
| 19  | 2   | 2526-501       | 3/4 STANDARD FLATWASHER ZP         |
| 20  | 2   | 2530-153       | 1/4 X 2 ROLL PIN ZP                |
| 21  | 2   | 2000-205       | LOCK PIN W.A. ZYD.                 |
| 22  | 1   | 2000-206       | OUTER TUBE W.A.                    |
| 23  | 1   | 2520-573       | 1 1/4-7 JAM NUT ZP.                |
| 24  | 1   | 2570-070       | BALL JOINT, ROD END                |
| 25  |     |                | FRONT AXLE ASSEMBLY, BLACK         |
|     |     | 2000-161-BLUE  |                                    |
|     |     |                | FRONT AXLE ASSEMBLY, GREEN         |
| 26  | 1   | 2000-320       | FRONT PIVOT PIN ZYD.               |
| 27  | 1   | 2000-208-BLACK | COMPOUND PIVOT W.A., BLACK         |
|     | 1   | 2000-208-BLUE  | COMPOUND PIVOT W.A., BLUE          |
|     | 1   | 2000-208-GREEN | COMPOUND PIVOT W.A., GREEN         |
| 28  | 1   | 2000-101       | HITCH PIN ASSY, SLOAN #006003      |
| 29  | 2   | 2565-497       | 'OIL DAILY' DECAL                  |
| 30  | 1   | 2000-321       | UPPER PIVOT PIN ZYD.               |
| 31  | 5   | 2526-352       | 1/2 SAE FLAT WASHER ZYD            |
| 32  |     | 2565-498       | ALL STEER DECAL                    |
| 33  | 2   | 2565-162       | YETTER DECAL, $1-1/2 \times 4-1/2$ |
| 34  | 1   | 2565-466       | SERIAL NUMBER DECAL                |
| 35  | 3   | 2565-813       | AMBER REFLECTOR                    |
| 36  |     | 2515-552       | CABLE TIE, .15 X 11.5", BLACK      |
| 37  | 1   | 1300-446       | HARNESS, COMMON WIRING             |
| 38  |     | 1300-445       | MODULE, IMPLEMENT TURN SIGNAL      |
| 39  |     | 2565-495       | SMV DECAL                          |
| 40  |     | 2565-496       | 'GREASE WEEKLY' DECAL              |
| 41  | 1   | 2502-316       | 1/2-13 X 3-1/2 HHCS GR 5 ZYD       |