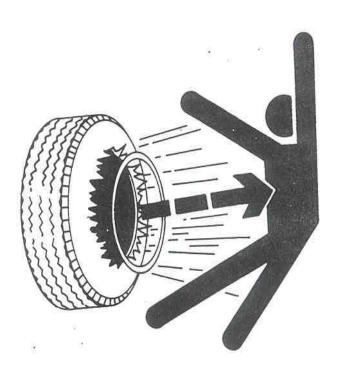

## **MAINTENANCE**

Check hub for bearing play yearly.

Oil ball sockets to prevent corrosion, seizure and wear.

Replace all worn bolts.

Tire pressure 18.4 x 26-10 ply – Front 30 p.s.i. - Rear 30 p.s.i.

**CAUTION** – Explosive separation of a tire and rim parts can cause serious injury of death.

Do not attempt to mount a tire unless you have the proper equipment and experience to perform the job. Have it done by your implement dealer or a qualified repair service.

Always maintain the correct tire pressure. Do not inflate the tires above the recommended pressure.

When inflating tires, use a clip-on chuck and extension hose long enough to allow you to stand to one side and NOT in front of or over the tire assembly. Use a safety cage if available.

Inspect tires and wheels daily. Do not operate with low pressure, cuts, damaged rims or missing lug bolts and nuts.