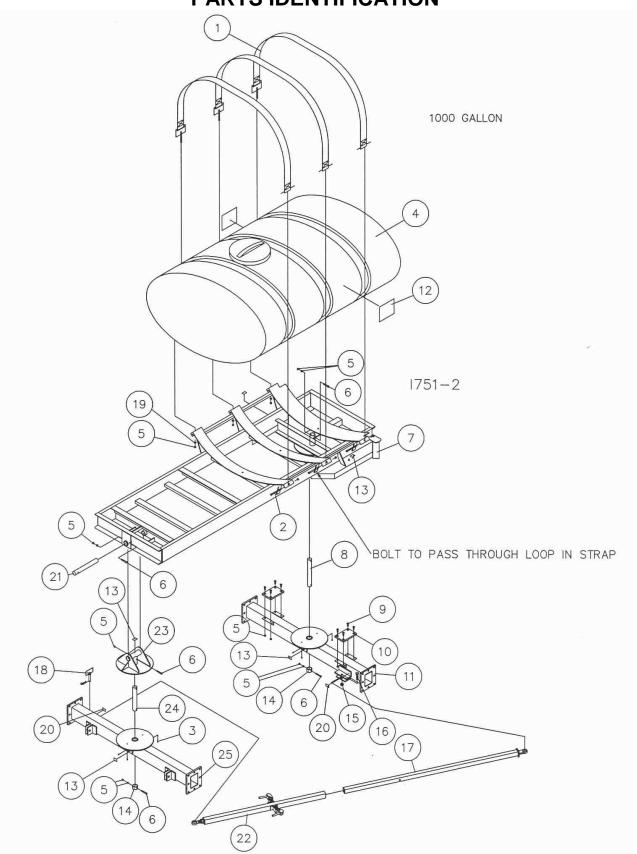

|  |  |

# **MANUFACTURED 08-07 TO 04-11**



**MANUFACTURED 08-07 TO 01-08** 

|   | 1000 GALLON |        |                |                                           |  |  |
|---|-------------|--------|----------------|-------------------------------------------|--|--|
|   |             |        |                |                                           |  |  |
|   | DET         | QTY    | PART NO.       | DESCRIPTION                               |  |  |
|   | 1           | 3      | 2000-109       | STRAP ASSEMBLY                            |  |  |
|   | 2           | 3      | 2502-370       | 1/2-13 X 7-1/2 HHCS GR 5 ZYD              |  |  |
|   | 3           | 6      | 2533-110       | 1/4-28 ZERK STRAIGHT SELF-TAP             |  |  |
|   |             | 1      | 2515-715       | 1000 GAL. POLY TANK, YELLOW (GREEN ONLY)  |  |