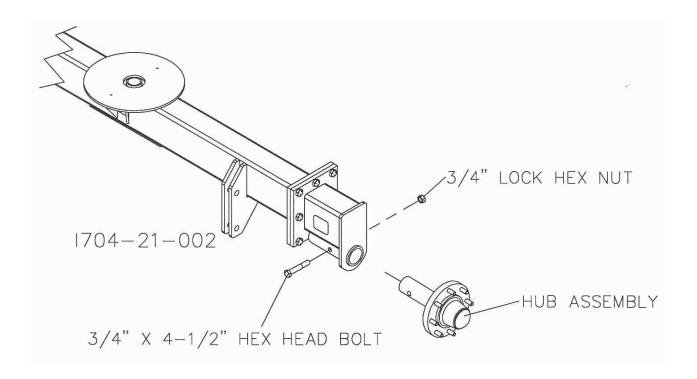

**Step 2.** Attach the hub/spindle assemblies to the axle stub, using the ¾" X 4 ½" hex head bolts and locknuts.

**Step 3.** Attach the tire/wheel assemblies to the 8-bolt hubs using the wheel nuts 2520-370. Torque to 100 ft/lbs.