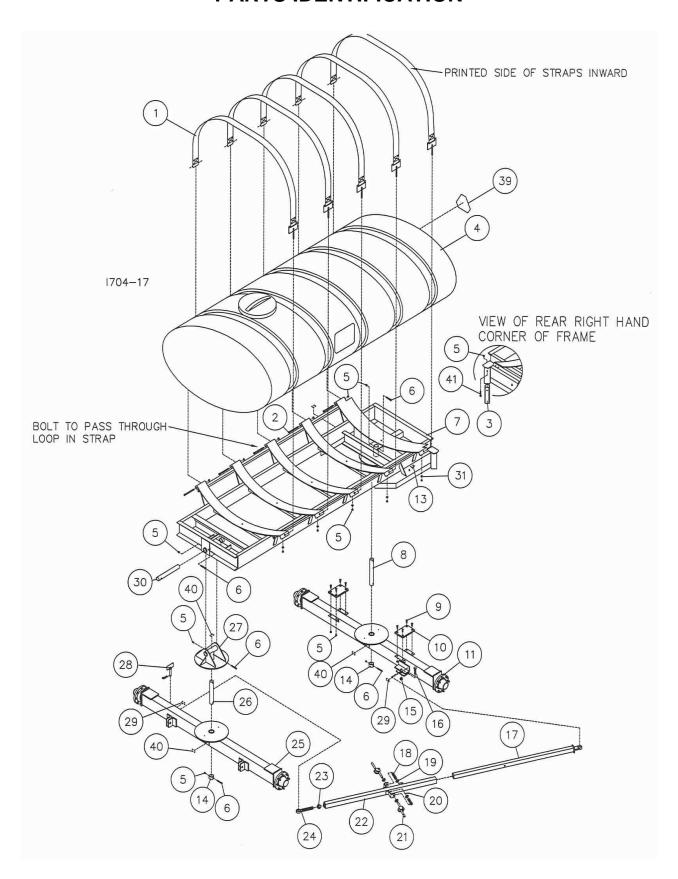

**MANUFACTURED 08-04 TO 08-05** 

|     |     | _              |                                    |
|-----|-----|----------------|------------------------------------|
| DET | QTY | PART NO.       | DESCRIPTION                        |
| 1   | 5   | 2000-109       | STRAP ASSEMBLY                     |
| 2   | 5   | 2502-370       | 1/2-13 X 7-1/2 HHCS GR 5 ZYD       |
| 3   |     | 2000-314       | STOP TUBE                          |
| 4   |     | 2515-700       | 1600 GAL. POLY TANK, WHITE         |
| •   |     | 2515-699       |                                    |
| 5   |     | 2520-357       | 1/2-13 LOCK HEX NUT ZP             |
| 6   | 5   | 2502-313       | 1/2-13 X 3 HHCS GR. 5 ZP           |
| 7   | 1   | 2000-203-BLACK |                                    |
| (5) | 1   | 2000-203-BLUE  |                                    |
|     | 1   | 2000-203-GREEN |                                    |
| 8   |     | 2000-317       | REAR PIVOT PIN ZYD.                |
| 9   |     | 2503-352       | 1/2-13 X 1 1/2 FHSHCS ZP           |
| 10  | 2   | 2000-318       | POLY WEAR PAD                      |
| 11  | 1   | 2000-104-BLACK |                                    |
|     | 1   | 2000-104-BLUE  | REAR AXLE ASSEMBLY, BLUE           |
|     | 1   | 2000-104-GREEN |                                    |
| 12  |     | 2525-352       | 1/2 MED LOCKWASHER ZP              |
| 13  |     | 2520-352       | 1/2-13 HEX NUT ZP                  |
| 14  |     | 2000-319       | PIVOT COLLAR, ZYD                  |
| 15  |     | 2520-540       | 7/8-9 LOCK HEX NUT ZP              |
| 16  | 1   |                | 7/8-9 X 3 HHCS GR5 ZP              |
| 17  | 1   | 2000-204       | INNER LINKAGE W.A.                 |
| 18  | 2   | 2550-761       | THROW OUT CLUTCH SPRING, BLACK     |
| 19  | 2   | 2526-501       | 3/4 STANDARD FLATWASHER ZP         |
| 20  | 2   | 2530-153       | 1/4 X 2 ROLL PIN ZP                |
| 21  | 2   | 2000-205       | LOCK PIN W.A. ZYD.                 |
| 22  | 1   | 2000-206       | OUTER TUBE W.A.                    |
| 23  | 1   | 2520-573       | 1 1/4-7 JAM NUT ZP.                |
| 24  | 1   | 2570-070       | BALL JOINT, ROD END                |
| 25  |     |                | FRONT AXLE ASSEMBLY, BLACK         |
|     |     | 2000-161-BLUE  |                                    |
|     |     |                | FRONT AXLE ASSEMBLY, GREEN         |
| 26  | 1   | 2000-320       | FRONT PIVOT PIN ZYD.               |
| 27  | 1   | 2000-208-BLACK | COMPOUND PIVOT W.A., BLACK         |
|     | 1   | 2000-208-BLUE  | COMPOUND PIVOT W.A., BLUE          |
|     | 1   | 2000-208-GREEN | COMPOUND PIVOT W.A., GREEN         |
| 28  | 1   | 2000-101       | HITCH PIN ASSY, SLOAN #006003      |
| 29  | 2   | 2565-497       | 'OIL DAILY' DECAL                  |
| 30  | 1   | 2000-321       | UPPER PIVOT PIN ZYD.               |
| 31  | 5   | 2526-352       | 1/2 SAE FLAT WASHER ZYD            |
| 32  |     | 2565-498       | ALL STEER DECAL                    |
| 33  | 2   | 2565-162       | YETTER DECAL, $1-1/2 \times 4-1/2$ |
| 34  | 1   | 2565-466       | SERIAL NUMBER DECAL                |
| 35  | 3   | 2565-813       | AMBER REFLECTOR                    |
| 36  |     | 2515-552       | CABLE TIE, .15 X 11.5", BLACK      |
| 37  | 1   | 1300-446       | HARNESS, COMMON WIRING             |
| 38  |     | 1300-445       | MODULE, IMPLEMENT TURN SIGNAL      |
| 39  |     | 2565-495       | SMV DECAL                          |
| 40  |     | 2565-496       | 'GREASE WEEKLY' DECAL              |
| 41  | 1   | 2502-316       | 1/2-13 X 3-1/2 HHCS GR 5 ZYD       |