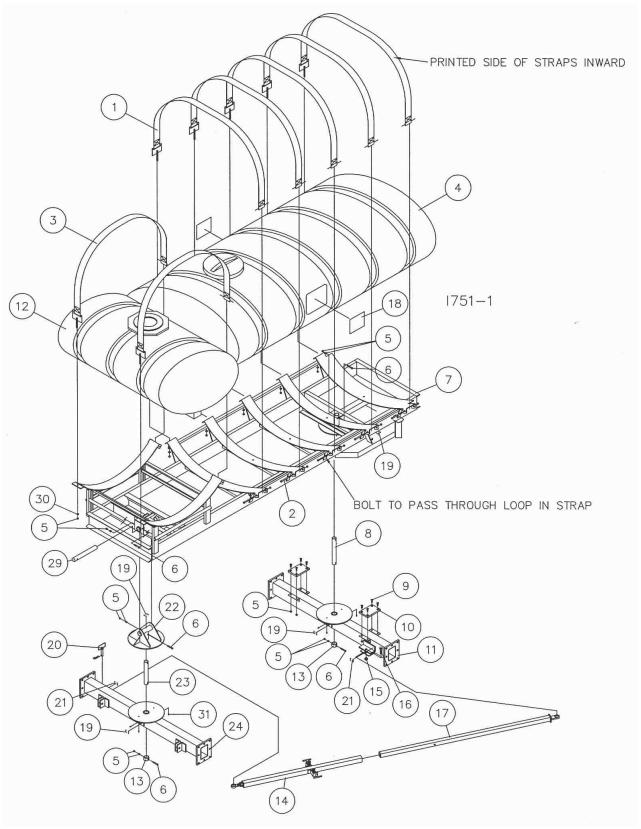

**MANUFACTURED 08-04 TO 08-05** 

|     |     | _              |                                    |
|-----|-----|----------------|------------------------------------|
| DET | QTY | PART NO.       | DESCRIPTION                        |
| 1   | 5   | 2000-109       | STRAP ASSEMBLY                     |
| 2   | 5   | 2502-370       | 1/2-13 X 7-1/2 HHCS GR 5 ZYD       |
| 3   |     | 2000-314       | STOP TUBE                          |
| 4   |     | 2515-700       | 1600 GAL. POLY TANK, WHITE         |
| •   |     | 2515-699       |                                    |
| 5   |     | 2520-357       | 1/2-13 LOCK HEX NUT ZP             |
| 6   | 5   | 2502-313       | 1/2-13 X 3 HHCS GR. 5 ZP           |
| 7   | 1   | 2000-203-BLACK |                                    |
| (5) | 1   | 2000-203-BLUE  |                                    |
|     | 1   | 2000-203-GREEN |                                    |
| 8   |     | 2000-317       | REAR PIVOT PIN ZYD.                |
| 9   |     | 2503-352       | 1/2-13 X 1 1/2 FHSHCS ZP           |
| 10  | 2   | 2000-318       | POLY WEAR PAD                      |
| 11  | 1   | 2000-104-BLACK |                                    |
|     | 1   | 2000-104-BLUE  | REAR AXLE ASSEMBLY, BLUE           |
|     | 1   | 2000-104-GREEN |                                    |
| 12  |     | 2525-352       | 1/2 MED LOCKWASHER ZP              |
| 13  |     | 2520-352       | 1/2-13 HEX NUT ZP                  |
| 14  |     | 2000-319       | PIVOT COLLAR, ZYD                  |
| 15  |     | 2520-540       | 7/8-9 LOCK HEX NUT ZP              |
| 16  | 1   |                | 7/8-9 X 3 HHCS GR5 ZP              |
| 17  | 1   | 2000-204       | INNER LINKAGE W.A.                 |
| 18  | 2   | 2550-761       | THROW OUT CLUTCH SPRING, BLACK     |
| 19  | 2   | 2526-501       | 3/4 STANDARD FLATWASHER ZP         |
| 20  | 2   | 2530-153       | 1/4 X 2 ROLL PIN ZP                |
| 21  | 2   | 2000-205       | LOCK PIN W.A. ZYD.                 |
| 22  | 1   | 2000-206       | OUTER TUBE W.A.                    |
| 23  | 1   | 2520-573       | 1 1/4-7 JAM NUT ZP.                |
| 24  | 1   | 2570-070       | BALL JOINT, ROD END                |
| 25  |     |                | FRONT AXLE ASSEMBLY, BLACK         |
|     |     | 2000-161-BLUE  |                                    |
|     |     |                | FRONT AXLE ASSEMBLY, GREEN         |
| 26  | 1   | 2000-320       | FRONT PIVOT PIN ZYD.               |
| 27  | 1   | 2000-208-BLACK | COMPOUND PIVOT W.A., BLACK         |
|     | 1   | 2000-208-BLUE  | COMPOUND PIVOT W.A., BLUE          |
|     | 1   | 2000-208-GREEN | COMPOUND PIVOT W.A., GREEN         |
| 28  | 1   | 2000-101       | HITCH PIN ASSY, SLOAN #006003      |
| 29  | 2   | 2565-497       | 'OIL DAILY' DECAL                  |
| 30  | 1   | 2000-321       | UPPER PIVOT PIN ZYD.               |
| 31  | 5   | 2526-352       | 1/2 SAE FLAT WASHER ZYD            |
| 32  |     | 2565-498       | ALL STEER DECAL                    |
| 33  | 2   | 2565-162       | YETTER DECAL, $1-1/2 \times 4-1/2$ |
| 34  | 1   | 2565-466       | SERIAL NUMBER DECAL                |
| 35  | 3   | 2565-813       | AMBER REFLECTOR                    |
| 36  |     | 2515-552       | CABLE TIE, .15 X 11.5", BLACK      |
| 37  | 1   | 1300-446       | HARNESS, COMMON WIRING             |
| 38  |     | 1300-445       | MODULE, IMPLEMENT TURN SIGNAL      |
| 39  |     | 2565-495       | SMV DECAL                          |
| 40  |     | 2565-496       | 'GREASE WEEKLY' DECAL              |
| 41  | 1   | 2502-316       | 1/2-13 X 3-1/2 HHCS GR 5 ZYD       |