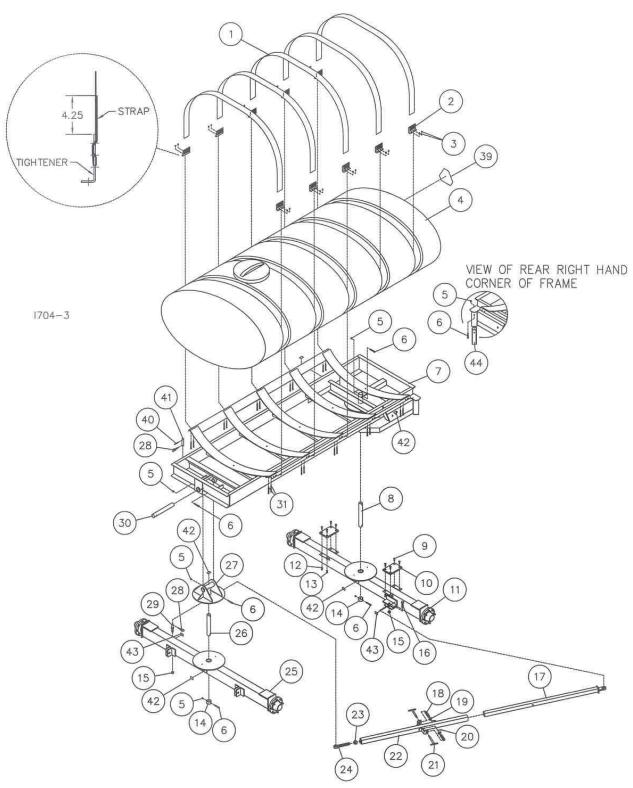

## **MANUFACTURED 3-04 TO 6-04**

|      |     | I AIR I O IDE                   |                                                    |
|------|-----|---------------------------------|----------------------------------------------------|
| DET  | QTY | PART NO.                        | DESCRIPTION                                        |
| 1    | 5   | 2000-315                        | 4" X 138" NYLON STRAP                              |
| 2    |     | 2000-316                        | TANK STRAP TIGHTENER                               |
| 3    |     | 2520-259                        | 3/8-16 LOCK HEX NUT SS                             |
| 4    | 1   | 2515-700                        | 1600 GAL. POLY TANK, WHITE                         |
| 1.00 |     | 2515-699                        | 1600 GAL. POLY TANK, YELLOW                        |
| 5    | 5   | 2520-357                        | 1/2-13 LOCK HEX NUT ZP                             |
| 6    | 5   | 2502-313                        | 1/2-13 X 3 HHCS GR. 5 ZP                           |
| 7    | 1   |                                 | ALL STEER FRAME W.A., BLACK                        |
| 200  | 1   |                                 | ALL STEER FRAME W.A., BLUE                         |
|      | 1   | 2000-203-BEGE<br>2000-203-GREEN |                                                    |
| 8    |     | 2000-203-GREEN<br>2000-317      | ALL STEER FRAME W.A., GREEN<br>REAR PIVOT PIN ZYD. |
| 9    | 1   | 2503-352                        |                                                    |
|      | 8   | 2000-318                        | 1/2-13 X 1 1/2 FHSHCS ZP                           |
| 10   | 2   |                                 | POLY WEAR PAD                                      |
| 11   | 1   | 2000-104-BLACK                  |                                                    |
|      | 1   | 2000-104-BLUE                   | REAR AXLE ASSEMBLY, BLUE                           |
| 40   | 1   |                                 | REAR AXLE ASSEMBLY, GREEN                          |
|      |     | 2525-352                        | 1/2 MED LOCKWASHER ZP                              |
| 13   |     | 2520-352                        | 1/2-13 HEX NUT ZP                                  |
| 14   | 2   | 2000-319-BLACK                  | PIVOT COLLAR, BLACK                                |
|      | 2   | 2000-319-BLUE                   |                                                    |
| 200  |     |                                 | PIVOT COLLAR, GREEN                                |
| 15   |     | 2520-540                        | 7/8-9 LOCK HEX NUT ZP                              |
| 16   | 1   | 2502-606                        | 7/8-9 X 3 HHCS GR5 ZP                              |
| 17   | 1   |                                 | INNER LINKAGE W.A., BLACK                          |
|      |     | 2000-204-BLUE                   | INNER LINKAGE W.A., BLUE                           |
|      | 1   |                                 | INNER LINKAGE W.A., GREEN                          |
| 18   | 2   | 2550-761<br>2526-501            | THROW OUT CLUTCH SPRING, BLACK                     |
| 19   |     |                                 | 3/4 STANDARD FLATWASHER ZP                         |
| 20   |     | 2530-153                        | 1/4 X 2 ROLL PIN ZP                                |
| 21   | 2   | 2000-205                        | LOCK PIN W.A. ZYD.                                 |
| 22   | 1   | 2000-206-BLACK<br>2000-206-BLUE | OUTER TUBE W.A., BLACK                             |
|      | 1   | 2000-206-BLUE                   | OUTER TUBE W.A., BLUE                              |
|      | 1   |                                 | OUTER TUBE W.A., GREEN                             |
| 23   | 1   | 2520-573                        | 1 1/4-7 JAM NUT ZP.                                |
| 24   |     | 2570-070                        | BALL JOINT, ROD END                                |
| 25   | 1   | 2000-161-BLACK                  | FRONT AXLE ASSEMBLY, BLACK                         |
|      | 1   | 2000-161-BLUE                   |                                                    |
| 0.0  | 1   | 2000-161-GREEN                  |                                                    |
| 26   | 1   |                                 | FRONT PIVOT PIN ZYD.                               |
| 27   | 1   |                                 | COMPOUND PIVOT W.A., BLACK                         |
|      | 1   |                                 | COMPOUND PIVOT W.A., BLUE                          |
|      | 1   | 2000-208-GREEN                  | 350                                                |
| 28   | 2   | 2570-453                        | KLIK PIN                                           |
| 29   | 1   | 2570-378                        | 7/8 LIFT PIN CAT. 1                                |
| 30   | 1   | 2000-321                        | UPPER PIVOT PIN ZYD.                               |
| 31   | 20  | 2502-255                        | 3/8-16 X 6 SS HHCS                                 |
| 32   | 3   | 2565-498                        | ALL STEER DECAL                                    |
| 33   | 2   | 2565-162                        | YETTER DECAL, 1-1/2 X 4-1/2                        |
| 34   | 1   | 2565-466                        | SERIAL NUMBER DECAL                                |
| 35   | 3   | 2565-813                        | AMBER REFLECTOR                                    |
| 36   | 15  | 2515-552                        | CABLE TIE, .15 X 11.5", BLACK                      |
| 37   | 1   | 1300-446                        | HARNESS, COMMON WIRING                             |
| 38   | 1   | 1300-445                        | MODULE, IMPLEMENT TURN SIGNAL                      |
| 39   | 1   | 2565-495                        | SMV DECAL                                          |
| 40   | 1   | 2530-208                        | 3/8 X 2-1/2 ROLL PIN ZP                            |
| 41   | 1   | 2000-324                        | TRANSPORT PIN ZYD.                                 |
| 42   | 5   | 2565-496                        | 'GREASE WEEKLY' DECAL                              |
| 43   | 2   | 2565-497                        | 'OIL DAILY' DECAL                                  |
| 44   | 1   | 2000-314-BLACK                  | STOP TUBE, BLACK                                   |
|      | 1   | 2000-314-BLUE                   |                                                    |
|      | 1   | 2000-314-GREEN                  |                                                    |