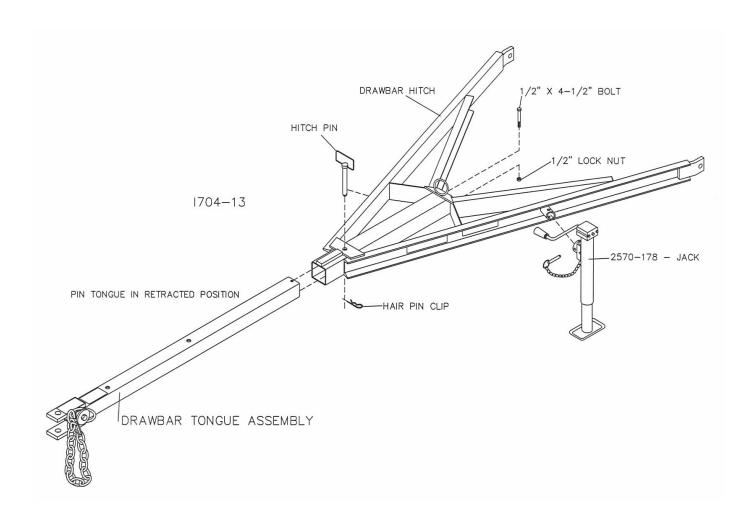

**Step 4.** Insert the 2000-200 hitch drawbar tongue into the 2000-201 hitch receiver and install the  $\frac{1}{2}$ " x 4-1/2" bolt and lock nut. Also at this time install the hitch pin and hair pin clip, pin the tongue in the retracted position. Install the 2570-178 jack onto the 2000-201 hitch receiver and secure with a pin and hair pin clip.