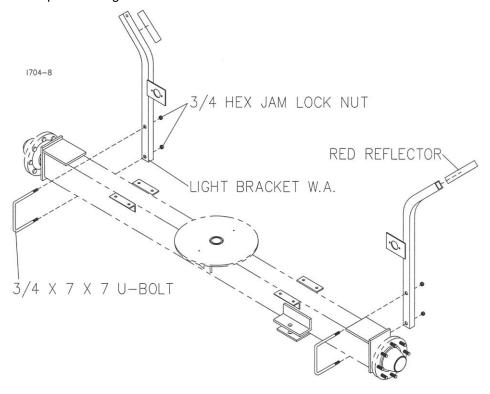

**Step 5.** Attach the drawbar assembly to the front axle using 2) 7/8" x 4" bolts and lock nuts.

**Step 6A.** Install light brackets to rear axle using <sup>3</sup>/<sub>4</sub>" x 7 x 7 u-bolt, and hex nut. Also, attach the red reflectors at the top of each light bracket as shown below.