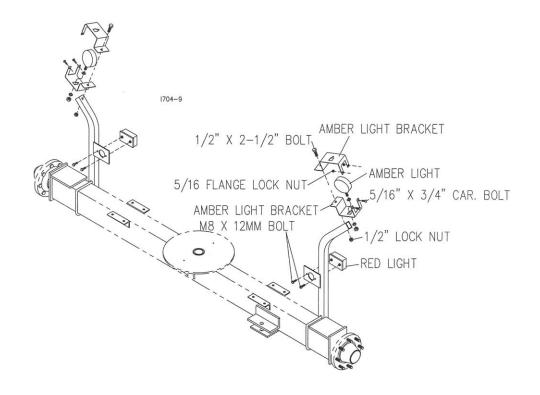

## Step 6C.

**Step 7.** Install lights to light brackets using hardware listed above.

**Step 8.** Install safety light wiring harness.