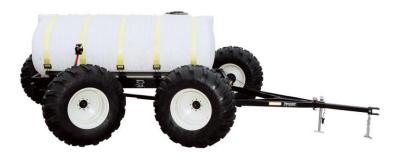

#### GENERAL INFORMATION

High capacity with high clearance keeps your planter and or side-dress operation running longer, the perfect answer for bigger, faster farming operation. The name of the game is to cover more acres each day and that is exactly what the 2000 Series All Steer High Capacity Cart accomplishes. What makes the All Steer High Capacity Cart unique is its tire-tracking feature where the rear tires track the front tires at all times resulting in less compaction or less downed crops. All Steer carts are a multi-use high capacity tool for many applications such as starter fertilizer, pre-plant fertilizer, side-dressing herbicides and insecticides. Tank capacities of up to 1600 gallons stretch out the time between refills helping to eliminate non-productive down time.

Reliability and durability are built into each All Steer for years of dependable service. 2" x 8" structured steel tubing is the foundation for the tank saddle providing for an extra strong mounting platform that evenly distributes stress loads on the tank. When it comes to carrying the load, strength is at the center of the design parameters for the All Steer High Capacity Cart. Heavy-duty 8 bolt hubs, 2 ¾" spindles, durable tires and rims are the backbone of the axle assembly. Each axle is connected to the tank saddle by a greaseable 5<sup>th</sup> wheel mechanism, which allows for steerage of both axle assemblies. In addition for a smoother ride the front axle has a unique feature of being able to pivot horizontally. Wide stance mounting lugs are welded to the front axle for mounting the telescoping pull hitch for a consistent equal pull. The telescoping hitch features speed hook-ups, which gets you up and going faster. Ground clearance is abundant, especially for side dressing. Up to a generous 27" is available depending on the tire selection.