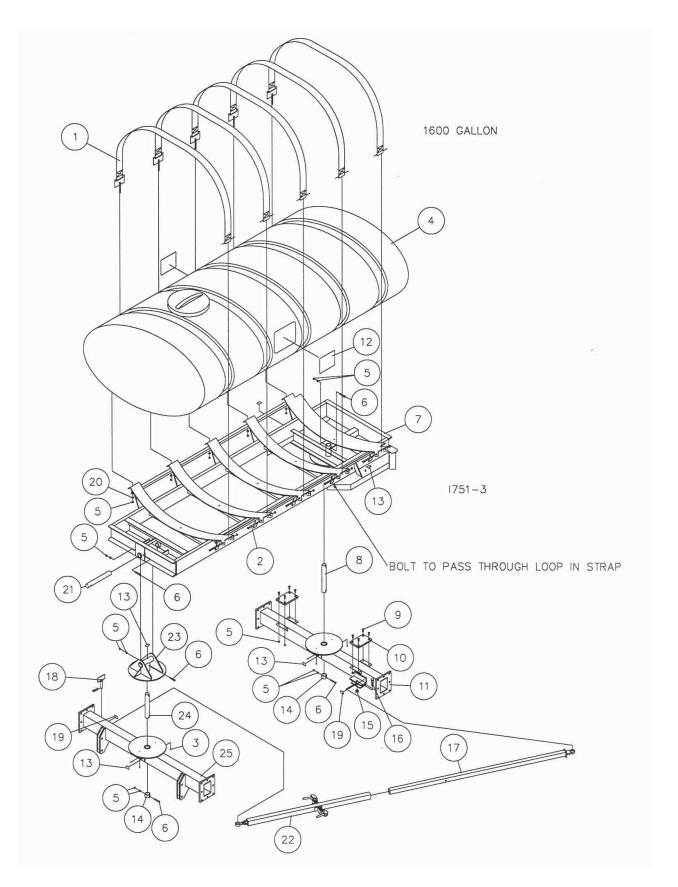

## **MANUFACTURED 3-04 TO 6-04**

|      |     | I AIR I O IDE                   |                                                    |
|------|-----|---------------------------------|----------------------------------------------------|
| DET  | QTY | PART NO.                        | DESCRIPTION                                        |
| 1    | 5   | 2000-315                        | 4" X 138" NYLON STRAP                              |
| 2    |     | 2000-316                        | TANK STRAP TIGHTENER                               |
| 3    |     | 2520-259                        | 3/8-16 LOCK HEX NUT SS                             |
| 4    | 1   | 2515-700                        | 1600 GAL. POLY TANK, WHITE                         |
| 1.00 |     | 2515-699                        | 1600 GAL. POLY TANK, YELLOW                        |
| 5    | 5   | 2520-357                        | 1/2-13 LOCK HEX NUT ZP                             |
| 6    | 5   | 2502-313                        | 1/2-13 X 3 HHCS GR. 5 ZP                           |
| 7    | 1   |                                 | ALL STEER FRAME W.A., BLACK                        |
| 200  | 1   |                                 | ALL STEER FRAME W.A., BLUE                         |
|      | 1   | 2000-203-BEGE<br>2000-203-GREEN |                                                    |
| 8    |     | 2000-203-GREEN<br>2000-317      | ALL STEER FRAME W.A., GREEN<br>REAR PIVOT PIN ZYD. |
| 9    | 1   | 2503-352                        |                                                    |
|      | 8   | 2000-318                        | 1/2-13 X 1 1/2 FHSHCS ZP                           |
| 10   | 2   |                                 | POLY WEAR PAD                                      |
| 11   | 1   | 2000-104-BLACK                  |                                                    |
|      | 1   | 2000-104-BLUE                   | REAR AXLE ASSEMBLY, BLUE                           |
| 40   | 1   |                                 | REAR AXLE ASSEMBLY, GREEN                          |
|      |     | 2525-352                        | 1/2 MED LOCKWASHER ZP                              |
| 13   |     | 2520-352                        | 1/2-13 HEX NUT ZP                                  |
| 14   | 2   | 2000-319-BLACK                  | PIVOT COLLAR, BLACK                                |
|      | 2   | 2000-319-BLUE                   |                                                    |
| 200  |     |                                 | PIVOT COLLAR, GREEN                                |
| 15   |     | 2520-540                        | 7/8-9 LOCK HEX NUT ZP                              |
| 16   | 1   | 2502-606                        | 7/8-9 X 3 HHCS GR5 ZP                              |
| 17   | 1   |                                 | INNER LINKAGE W.A., BLACK                          |
|      |     | 2000-204-BLUE                   | INNER LINKAGE W.A., BLUE                           |
|      | 1   |                                 | INNER LINKAGE W.A., GREEN                          |
| 18   | 2   | 2550-761<br>2526-501            | THROW OUT CLUTCH SPRING, BLACK                     |
| 19   |     |                                 | 3/4 STANDARD FLATWASHER ZP                         |
| 20   |     | 2530-153                        | 1/4 X 2 ROLL PIN ZP                                |
| 21   | 2   | 2000-205                        | LOCK PIN W.A. ZYD.                                 |
| 22   | 1   | 2000-206-BLACK<br>2000-206-BLUE | OUTER TUBE W.A., BLACK                             |
|      | 1   | 2000-206-BLUE                   | OUTER TUBE W.A., BLUE                              |
|      | 1   |                                 | OUTER TUBE W.A., GREEN                             |
| 23   | 1   | 2520-573                        | 1 1/4-7 JAM NUT ZP.                                |
| 24   |     | 2570-070                        | BALL JOINT, ROD END                                |
| 25   | 1   | 2000-161-BLACK                  | FRONT AXLE ASSEMBLY, BLACK                         |
|      | 1   | 2000-161-BLUE                   |                                                    |
| 0.0  | 1   | 2000-161-GREEN                  |                                                    |
| 26   | 1   |                                 | FRONT PIVOT PIN ZYD.                               |
| 27   | 1   |                                 | COMPOUND PIVOT W.A., BLACK                         |
|      | 1   |                                 | COMPOUND PIVOT W.A., BLUE                          |
|      | 1   | 2000-208-GREEN                  | 350                                                |
| 28   | 2   | 2570-453                        | KLIK PIN                                           |
| 29   | 1   | 2570-378                        | 7/8 LIFT PIN CAT. 1                                |
| 30   | 1   | 2000-321                        | UPPER PIVOT PIN ZYD.                               |
| 31   | 20  | 2502-255                        | 3/8-16 X 6 SS HHCS                                 |
| 32   | 3   | 2565-498                        | ALL STEER DECAL                                    |
| 33   | 2   | 2565-162                        | YETTER DECAL, 1-1/2 X 4-1/2                        |
| 34   | 1   | 2565-466                        | SERIAL NUMBER DECAL                                |
| 35   | 3   | 2565-813                        | AMBER REFLECTOR                                    |
| 36   | 15  | 2515-552                        | CABLE TIE, .15 X 11.5", BLACK                      |
| 37   | 1   | 1300-446                        | HARNESS, COMMON WIRING                             |
| 38   | 1   | 1300-445                        | MODULE, IMPLEMENT TURN SIGNAL                      |
| 39   | 1   | 2565-495                        | SMV DECAL                                          |
| 40   | 1   | 2530-208                        | 3/8 X 2-1/2 ROLL PIN ZP                            |
| 41   | 1   | 2000-324                        | TRANSPORT PIN ZYD.                                 |
| 42   | 5   | 2565-496                        | 'GREASE WEEKLY' DECAL                              |
| 43   | 2   | 2565-497                        | 'OIL DAILY' DECAL                                  |
| 44   | 1   | 2000-314-BLACK                  | STOP TUBE, BLACK                                   |
|      | 1   | 2000-314-BLUE                   |                                                    |
|      | 1   | 2000-314-GREEN                  |                                                    |