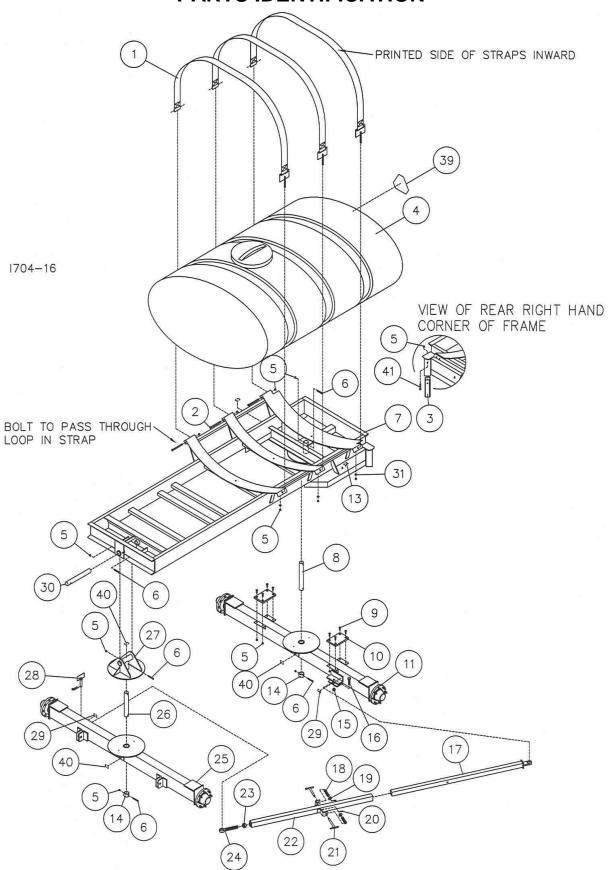

**MANUFACTURED 08-04 TO 08-05** 

|     |     | _              |                                    |
|-----|-----|----------------|------------------------------------|
| DET | QTY | PART NO.       | DESCRIPTION                        |
| 1   | 5   | 2000-109       | STRAP ASSEMBLY                     |
| 2   | 5   | 2502-370       | 1/2-13 X 7-1/2 HHCS GR 5 ZYD       |
| 3   |     | 2000-314       | STOP TUBE                          |
| 4   |     | 2515-700       | 1600 GAL. POLY TANK, WHITE         |
| •   |     | 2515-699       |                                    |
| 5   |     | 2520-357       | 1/2-13 LOCK HEX NUT ZP             |
| 6   | 5   | 2502-313       | 1/2-13 X 3 HHCS GR. 5 ZP           |
| 7   | 1   | 2000-203-BLACK |                                    |
| (5) | 1   | 2000-203-BLUE  |                                    |
|     | 1   | 2000-203-GREEN |                                    |
| 8   |     | 2000-317       | REAR PIVOT PIN ZYD.                |
| 9   |     | 2503-352       | 1/2-13 X 1 1/2 FHSHCS ZP           |
| 10  | 2   | 2000-318       | POLY WEAR PAD                      |
| 11  | 1   | 2000-104-BLACK |                                    |
|     | 1   | 2000-104-BLUE  | REAR AXLE ASSEMBLY, BLUE           |
|     | 1   | 2000-104-GREEN |                                    |
| 12  |     | 2525-352       | 1/2 MED LOCKWASHER ZP              |
| 13  |     | 2520-352       | 1/2-13 HEX NUT ZP                  |
| 14  |     | 2000-319       | PIVOT COLLAR, ZYD                  |
| 15  |     | 2520-540       | 7/8-9 LOCK HEX NUT ZP              |
| 16  | 1   |                | 7/8-9 X 3 HHCS GR5 ZP              |
| 17  | 1   | 2000-204       | INNER LINKAGE W.A.                 |
| 18  | 2   | 2550-761       | THROW OUT CLUTCH SPRING, BLACK     |
| 19  | 2   | 2526-501       | 3/4 STANDARD FLATWASHER ZP         |
| 20  | 2   | 2530-153       | 1/4 X 2 ROLL PIN ZP                |
| 21  | 2   | 2000-205       | LOCK PIN W.A. ZYD.                 |
| 22  | 1   | 2000-206       | OUTER TUBE W.A.                    |
| 23  | 1   | 2520-573       | 1 1/4-7 JAM NUT ZP.                |
| 24  | 1   | 2570-070       | BALL JOINT, ROD END                |
| 25  |     |                | FRONT AXLE ASSEMBLY, BLACK         |
|     |     | 2000-161-BLUE  |                                    |
|     |     |                | FRONT AXLE ASSEMBLY, GREEN         |
| 26  | 1   | 2000-320       | FRONT PIVOT PIN ZYD.               |
| 27  | 1   | 2000-208-BLACK | COMPOUND PIVOT W.A., BLACK         |
|     | 1   | 2000-208-BLUE  | COMPOUND PIVOT W.A., BLUE          |
|     | 1   | 2000-208-GREEN | COMPOUND PIVOT W.A., GREEN         |
| 28  | 1   | 2000-101       | HITCH PIN ASSY, SLOAN #006003      |
| 29  | 2   | 2565-497       | 'OIL DAILY' DECAL                  |
| 30  | 1   | 2000-321       | UPPER PIVOT PIN ZYD.               |
| 31  | 5   | 2526-352       | 1/2 SAE FLAT WASHER ZYD            |
| 32  |     | 2565-498       | ALL STEER DECAL                    |
| 33  | 2   | 2565-162       | YETTER DECAL, $1-1/2 \times 4-1/2$ |
| 34  | 1   | 2565-466       | SERIAL NUMBER DECAL                |
| 35  | 3   | 2565-813       | AMBER REFLECTOR                    |
| 36  |     | 2515-552       | CABLE TIE, .15 X 11.5", BLACK      |
| 37  | 1   | 1300-446       | HARNESS, COMMON WIRING             |
| 38  |     | 1300-445       | MODULE, IMPLEMENT TURN SIGNAL      |
| 39  |     | 2565-495       | SMV DECAL                          |
| 40  |     | 2565-496       | 'GREASE WEEKLY' DECAL              |
| 41  | 1   | 2502-316       | 1/2-13 X 3-1/2 HHCS GR 5 ZYD       |