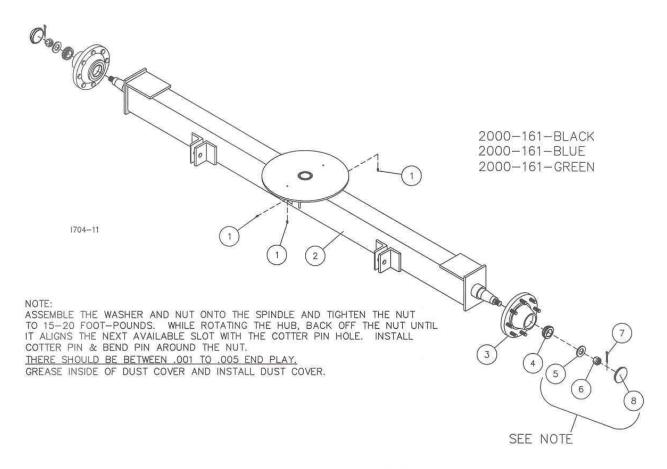

## **MANUFACTURED 3-04 TO 6-04**

|      |     | I AIR I O IDE                   |                                                    |
|------|-----|---------------------------------|----------------------------------------------------|
| DET  | QTY | PART NO.                        | DESCRIPTION                                        |
| 1    | 5   | 2000-315                        | 4" X 138" NYLON STRAP                              |
| 2    |     | 2000-316                        | TANK STRAP TIGHTENER                               |
| 3    |     | 2520-259                        | 3/8-16 LOCK HEX NUT SS                             |
| 4    | 1   | 2515-700                        | 1600 GAL. POLY TANK, WHITE                         |
| 1.00 |     | 2515-699                        | 1600 GAL. POLY TANK, YELLOW                        |
| 5    | 5   | 2520-357                        | 1/2-13 LOCK HEX NUT ZP                             |
| 6    | 5   | 2502-313                        | 1/2-13 X 3 HHCS GR. 5 ZP                           |
| 7    | 1   |                                 | ALL STEER FRAME W.A., BLACK                        |
| 200  | 1   |                                 | ALL STEER FRAME W.A., BLUE                         |
|      | 1   | 2000-203-BEGE<br>2000-203-GREEN |                                                    |
| 8    |     | 2000-203-GREEN<br>2000-317      | ALL STEER FRAME W.A., GREEN<br>REAR PIVOT PIN ZYD. |
| 9    | 1   | 2503-352                        |                                                    |
|      | 8   | 2000-318                        | 1/2-13 X 1 1/2 FHSHCS ZP                           |
| 10   | 2   |                                 | POLY WEAR PAD                                      |
| 11   | 1   | 2000-104-BLACK                  |                                                    |
|      | 1   | 2000-104-BLUE                   | REAR AXLE ASSEMBLY, BLUE                           |
| 40   | 1   |                                 | REAR AXLE ASSEMBLY, GREEN                          |
|      |     | 2525-352                        | 1/2 MED LOCKWASHER ZP                              |
| 13   |     | 2520-352                        | 1/2-13 HEX NUT ZP                                  |
| 14   | 2   | 2000-319-BLACK                  | PIVOT COLLAR, BLACK                                |
|      | 2   | 2000-319-BLUE                   |                                                    |
| 200  |     |                                 | PIVOT COLLAR, GREEN                                |
| 15   |     | 2520-540                        | 7/8-9 LOCK HEX NUT ZP                              |
| 16   | 1   | 2502-606                        | 7/8-9 X 3 HHCS GR5 ZP                              |
| 17   | 1   |                                 | INNER LINKAGE W.A., BLACK                          |
|      |     | 2000-204-BLUE                   | INNER LINKAGE W.A., BLUE                           |
|      | 1   |                                 | INNER LINKAGE W.A., GREEN                          |
| 18   | 2   | 2550-761<br>2526-501            | THROW OUT CLUTCH SPRING, BLACK                     |
| 19   |     |                                 | 3/4 STANDARD FLATWASHER ZP                         |
| 20   |     | 2530-153                        | 1/4 X 2 ROLL PIN ZP                                |
| 21   | 2   | 2000-205                        | LOCK PIN W.A. ZYD.                                 |
| 22   | 1   | 2000-206-BLACK<br>2000-206-BLUE | OUTER TUBE W.A., BLACK                             |
|      | 1   | 2000-206-BLUE                   | OUTER TUBE W.A., BLUE                              |
|      | 1   |                                 | OUTER TUBE W.A., GREEN                             |
| 23   | 1   | 2520-573                        | 1 1/4-7 JAM NUT ZP.                                |
| 24   |     | 2570-070                        | BALL JOINT, ROD END                                |
| 25   | 1   | 2000-161-BLACK                  | FRONT AXLE ASSEMBLY, BLACK                         |
|      | 1   | 2000-161-BLUE                   |                                                    |
| 0.0  | 1   | 2000-161-GREEN                  |                                                    |
| 26   | 1   |                                 | FRONT PIVOT PIN ZYD.                               |
| 27   | 1   |                                 | COMPOUND PIVOT W.A., BLACK                         |
|      | 1   |                                 | COMPOUND PIVOT W.A., BLUE                          |
|      | 1   | 2000-208-GREEN                  | 350                                                |
| 28   | 2   | 2570-453                        | KLIK PIN                                           |
| 29   | 1   | 2570-378                        | 7/8 LIFT PIN CAT. 1                                |
| 30   | 1   | 2000-321                        | UPPER PIVOT PIN ZYD.                               |
| 31   | 20  | 2502-255                        | 3/8-16 X 6 SS HHCS                                 |
| 32   | 3   | 2565-498                        | ALL STEER DECAL                                    |
| 33   | 2   | 2565-162                        | YETTER DECAL, 1-1/2 X 4-1/2                        |
| 34   | 1   | 2565-466                        | SERIAL NUMBER DECAL                                |
| 35   | 3   | 2565-813                        | AMBER REFLECTOR                                    |
| 36   | 15  | 2515-552                        | CABLE TIE, .15 X 11.5", BLACK                      |
| 37   | 1   | 1300-446                        | HARNESS, COMMON WIRING                             |
| 38   | 1   | 1300-445                        | MODULE, IMPLEMENT TURN SIGNAL                      |
| 39   | 1   | 2565-495                        | SMV DECAL                                          |
| 40   | 1   | 2530-208                        | 3/8 X 2-1/2 ROLL PIN ZP                            |
| 41   | 1   | 2000-324                        | TRANSPORT PIN ZYD.                                 |
| 42   | 5   | 2565-496                        | 'GREASE WEEKLY' DECAL                              |
| 43   | 2   | 2565-497                        | 'OIL DAILY' DECAL                                  |
| 44   | 1   | 2000-314-BLACK                  | STOP TUBE, BLACK                                   |
|      | 1   | 2000-314-BLUE                   |                                                    |
|      | 1   | 2000-314-GREEN                  |                                                    |