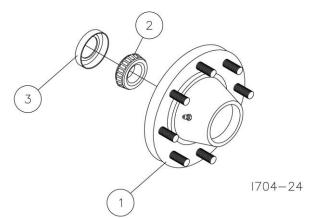

**Step 2.** Attach the hub/spindle assemblies to the axle stub, using the ¾" X 4 ½" hex head bolts and locknuts.

**Step 3.** Attach the tire/wheel assemblies to the 8-bolt hubs using the wheel nuts 2520-370. Torque to 100 ft/lbs.