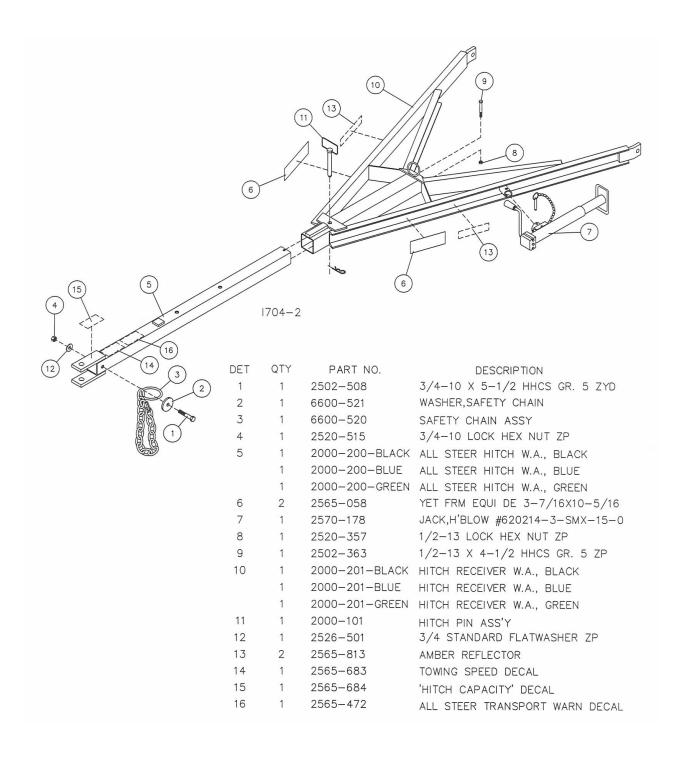

**Step 4.** Insert the 2000-200 hitch drawbar tongue into the 2000-201 hitch receiver and install the  $\frac{1}{2}$ " x 4-1/2" bolt and lock nut. Also at this time install the hitch pin and hair pin clip, pin the tongue in the retracted position. Install the 2570-178 jack onto the 2000-201 hitch receiver and secure with a pin and hair pin clip.

**Step 5.** Attach the drawbar assembly to the front axle using 2) 7/8" x 4" bolts and lock nuts.

**Step 6A.** Install light brackets to rear axle using <sup>3</sup>/<sub>4</sub>" x 7 x 7 u-bolt, and hex nut. Also, attach the red reflectors at the top of each light bracket as shown below.