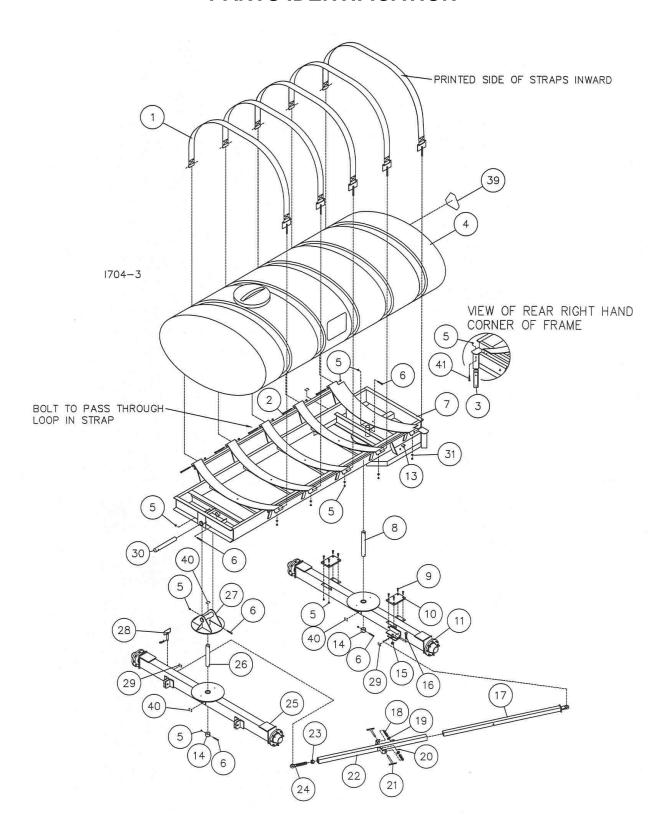

**MANUFACTURED 08-04 TO 08-05** 

|     |     | _              |                                    |
|-----|-----|----------------|------------------------------------|
| DET | QTY | PART NO.       | DESCRIPTION                        |
| 1   | 5   | 2000-109       | STRAP ASSEMBLY                     |
| 2   | 5   | 2502-370       | 1/2-13 X 7-1/2 HHCS GR 5 ZYD       |
| 3   |     | 2000-314       | STOP TUBE                          |
| 4   |     | 2515-700       | 1600 GAL. POLY TANK, WHITE         |
| •   |     | 2515-699       |                                    |
| 5   |     | 2520-357       | 1/2-13 LOCK HEX NUT ZP             |
| 6   | 5   | 2502-313       | 1/2-13 X 3 HHCS GR. 5 ZP           |
| 7   | 1   | 2000-203-BLACK |                                    |
| (5) | 1   | 2000-203-BLUE  |                                    |
|     | 1   | 2000-203-GREEN |                                    |
| 8   |     | 2000-317       | REAR PIVOT PIN ZYD.                |
| 9   |     | 2503-352       | 1/2-13 X 1 1/2 FHSHCS ZP           |
| 10  | 2   | 2000-318       | POLY WEAR PAD                      |
| 11  | 1   | 2000-104-BLACK |                                    |
|     | 1   | 2000-104-BLUE  | REAR AXLE ASSEMBLY, BLUE           |
|     | 1   | 2000-104-GREEN |                                    |
| 12  |     | 2525-352       | 1/2 MED LOCKWASHER ZP              |
| 13  |     | 2520-352       | 1/2-13 HEX NUT ZP                  |
| 14  |     | 2000-319       | PIVOT COLLAR, ZYD                  |
| 15  |     | 2520-540       | 7/8-9 LOCK HEX NUT ZP              |
| 16  | 1   |                | 7/8-9 X 3 HHCS GR5 ZP              |
| 17  | 1   | 2000-204       | INNER LINKAGE W.A.                 |
| 18  | 2   | 2550-761       | THROW OUT CLUTCH SPRING, BLACK     |
| 19  | 2   | 2526-501       | 3/4 STANDARD FLATWASHER ZP         |
| 20  | 2   | 2530-153       | 1/4 X 2 ROLL PIN ZP                |
| 21  | 2   | 2000-205       | LOCK PIN W.A. ZYD.                 |
| 22  | 1   | 2000-206       | OUTER TUBE W.A.                    |
| 23  | 1   | 2520-573       | 1 1/4-7 JAM NUT ZP.                |
| 24  | 1   | 2570-070       | BALL JOINT, ROD END                |
| 25  |     |                | FRONT AXLE ASSEMBLY, BLACK         |
|     |     | 2000-161-BLUE  |                                    |
|     |     |                | FRONT AXLE ASSEMBLY, GREEN         |
| 26  | 1   | 2000-320       | FRONT PIVOT PIN ZYD.               |
| 27  | 1   | 2000-208-BLACK | COMPOUND PIVOT W.A., BLACK         |
|     | 1   | 2000-208-BLUE  | COMPOUND PIVOT W.A., BLUE          |
|     | 1   | 2000-208-GREEN | COMPOUND PIVOT W.A., GREEN         |
| 28  | 1   | 2000-101       | HITCH PIN ASSY, SLOAN #006003      |
| 29  | 2   | 2565-497       | 'OIL DAILY' DECAL                  |
| 30  | 1   | 2000-321       | UPPER PIVOT PIN ZYD.               |
| 31  | 5   | 2526-352       | 1/2 SAE FLAT WASHER ZYD            |
| 32  |     | 2565-498       | ALL STEER DECAL                    |
| 33  | 2   | 2565-162       | YETTER DECAL, $1-1/2 \times 4-1/2$ |
| 34  | 1   | 2565-466       | SERIAL NUMBER DECAL                |
| 35  | 3   | 2565-813       | AMBER REFLECTOR                    |
| 36  |     | 2515-552       | CABLE TIE, .15 X 11.5", BLACK      |
| 37  | 1   | 1300-446       | HARNESS, COMMON WIRING             |
| 38  |     | 1300-445       | MODULE, IMPLEMENT TURN SIGNAL      |
| 39  |     | 2565-495       | SMV DECAL                          |
| 40  |     | 2565-496       | 'GREASE WEEKLY' DECAL              |
| 41  | 1   | 2502-316       | 1/2-13 X 3-1/2 HHCS GR 5 ZYD       |