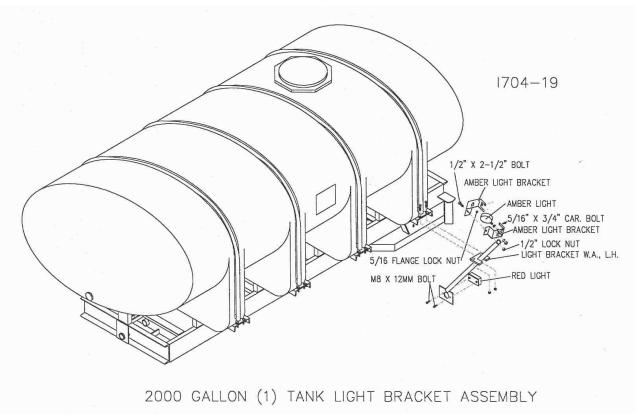

**Step 5.** Attach the drawbar assembly to the front axle using 2) 7/8" x 4" bolts and lock nuts.

**Step 6A.** Install light brackets to rear axle using <sup>3</sup>/<sub>4</sub>" x 7 x 7 u-bolt, and hex nut. Also, attach the red reflectors at the top of each light bracket as shown below.

## Step 6C.

**Step 7.** Install lights to light brackets using hardware listed above.

**Step 8.** Install safety light wiring harness.