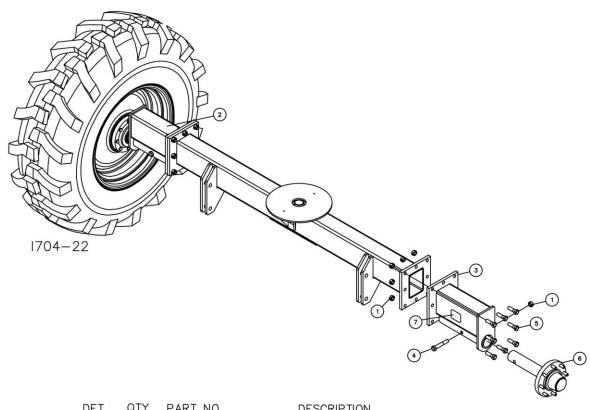

Lubricate all bearings and moving parts as assembled and make certain that they work freely.

**Step 1.** Attach the axle stubs to the front and rear main axles using the 3/4" X 2 1/2" hex head bolts and locknuts.

**Step 2.** Attach the hub/spindle assemblies to the axle stub, using the ¾" X 4 ½" hex head bolts and locknuts.

**Step 3.** Attach the tire/wheel assemblies to the 8-bolt hubs using the wheel nuts 2520-370. Torque to 100 ft/lbs.