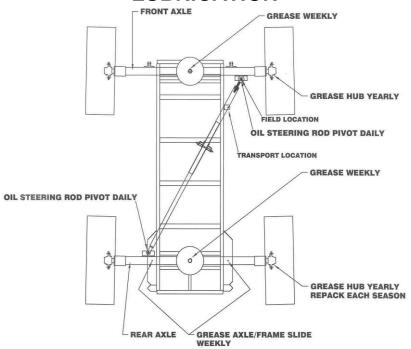

#### LUBRICATION

## **MAINTENANCE**

Check hub for bearing play yearly.

Oil ball sockets to prevent corrosion, seizure and wear.

Replace all worn bolts.

Tire pressure 18.4 x 26-10 ply – Front 30 p.s.i. - Rear 30 p.s.i.

**CAUTION** – Explosive separation of a tire and rim parts can cause serious injury of death.