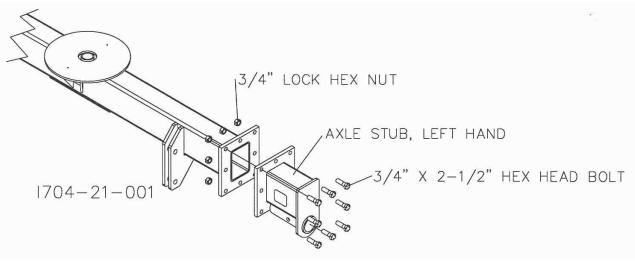

Lubricate all bearings and moving parts as assembled and make certain that they work freely.

**Step 1.** Attach the axle stubs to the front and rear main axles using the 3/4" X 2 1/2" hex head bolts and locknuts.