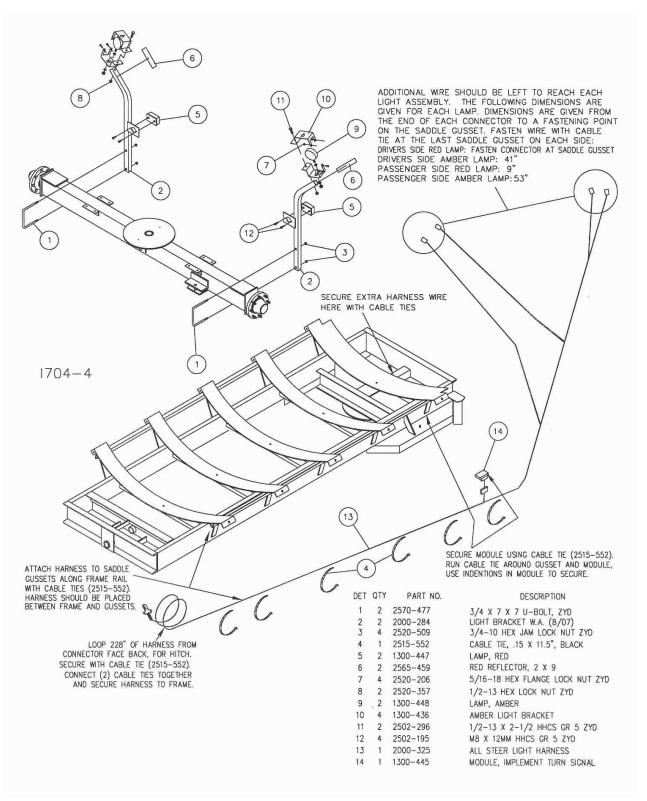

**Step 5.** Attach the drawbar assembly to the front axle using 2) 7/8" x 4" bolts and lock nuts.

**Step 6A.** Install light brackets to rear axle using <sup>3</sup>/<sub>4</sub>" x 7 x 7 u-bolt, and hex nut. Also, attach the red reflectors at the top of each light bracket as shown below.

Step 6B.

## Step 6C.

**Step 7.** Install lights to light brackets using hardware listed above.

**Step 8.** Install safety light wiring harness.