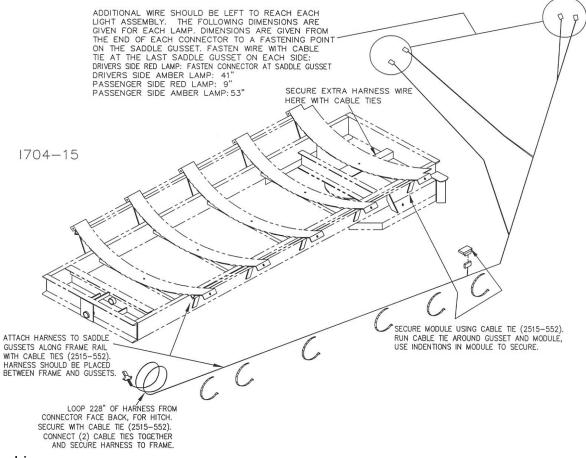

## Step 6C.

**Step 7.** Install lights to light brackets using hardware listed above.

**Step 8.** Install safety light wiring harness.