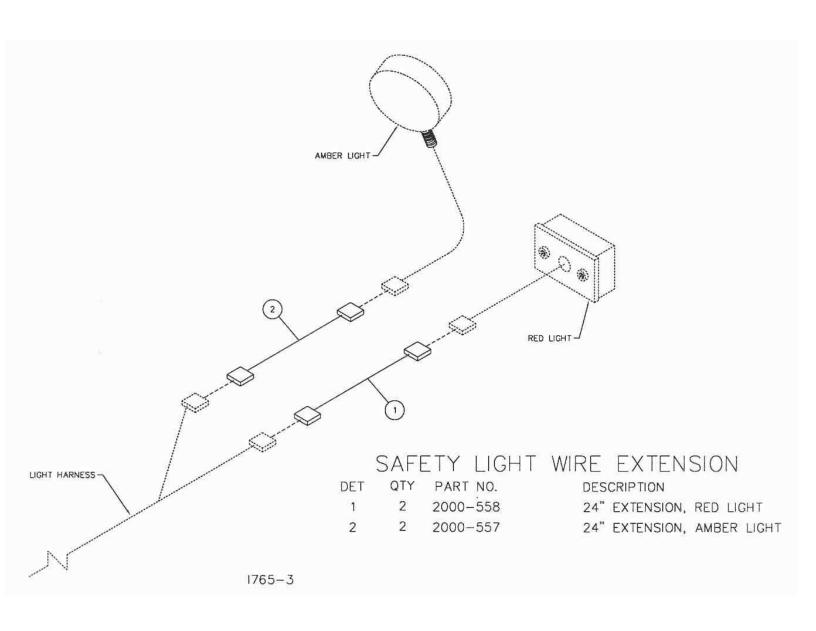

## Step 6C.

**Step 7.** Install lights to light brackets using hardware listed above.

**Step 8.** Install safety light wiring harness.