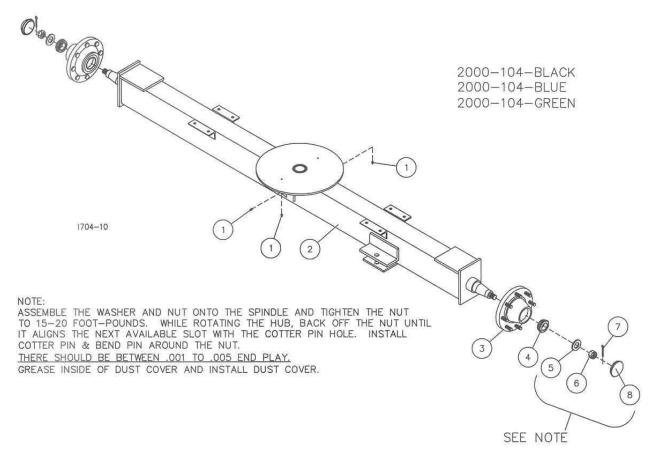

## **MANUFACTURED 3-04 TO 6-04**

|      |     | I AIR I O IDE                   |                                                    |
|------|-----|---------------------------------|----------------------------------------------------|
| DET  | QTY | PART NO.                        | DESCRIPTION                                        |
| 1    | 5   | 2000-315                        | 4" X 138" NYLON STRAP                              |
| 2    |     | 2000-316                        | TANK STRAP TIGHTENER                               |
| 3    |     | 2520-259                        | 3/8-16 LOCK HEX NUT SS                             |
| 4    | 1   | 2515-700                        | 1600 GAL. POLY TANK, WHITE                         |
| 1.00 |     | 2515-699                        | 1600 GAL. POLY TANK, YELLOW                        |
| 5    | 5   | 2520-357                        | 1/2-13 LOCK HEX NUT ZP                             |
| 6    | 5   | 2502-313                        | 1/2-13 X 3 HHCS GR. 5 ZP                           |
| 7    | 1   |                                 | ALL STEER FRAME W.A., BLACK                        |
| 200  | 1   |                                 | ALL STEER FRAME W.A., BLUE                         |
|      | 1   | 2000-203-BEGE<br>2000-203-GREEN |                                                    |
| 8    |     | 2000-203-GREEN<br>2000-317      | ALL STEER FRAME W.A., GREEN<br>REAR PIVOT PIN ZYD. |
| 9    | 1   | 2503-352                        |                                                    |
|      | 8   | 2000-318                        | 1/2-13 X 1 1/2 FHSHCS ZP                           |
| 10   | 2   |                                 | POLY WEAR PAD                                      |
| 11   | 1   | 2000-104-BLACK                  |                                                    |
|      | 1   | 2000-104-BLUE                   | REAR AXLE ASSEMBLY, BLUE                           |
| 40   | 1   |                                 | REAR AXLE ASSEMBLY, GREEN                          |
|      |     | 2525-352                        | 1/2 MED LOCKWASHER ZP                              |
| 13   |     | 2520-352                        | 1/2-13 HEX NUT ZP                                  |
| 14   | 2   | 2000-319-BLACK                  | PIVOT COLLAR, BLACK                                |
|      | 2   | 2000-319-BLUE                   |                                                    |
| 200  |     |                                 | PIVOT COLLAR, GREEN                                |
| 15   |     | 2520-540                        | 7/8-9 LOCK HEX NUT ZP                              |
| 16   | 1   | 2502-606                        | 7/8-9 X 3 HHCS GR5 ZP                              |
| 17   | 1   |                                 | INNER LINKAGE W.A., BLACK                          |
|      |     | 2000-204-BLUE                   | INNER LINKAGE W.A., BLUE                           |
|      | 1   |                                 | INNER LINKAGE W.A., GREEN                          |
| 18   | 2   | 2550-761<br>2526-501            | THROW OUT CLUTCH SPRING, BLACK                     |
| 19   |     |                                 | 3/4 STANDARD FLATWASHER ZP                         |
| 20   |     | 2530-153                        | 1/4 X 2 ROLL PIN ZP                                |
| 21   | 2   | 2000-205                        | LOCK PIN W.A. ZYD.                                 |
| 22   | 1   | 2000-206-BLACK<br>2000-206-BLUE | OUTER TUBE W.A., BLACK                             |
|      | 1   | 2000-206-BLUE                   | OUTER TUBE W.A., BLUE                              |
|      | 1   |                                 | OUTER TUBE W.A., GREEN                             |
| 23   | 1   | 2520-573                        | 1 1/4-7 JAM NUT ZP.                                |
| 24   |     | 2570-070                        | BALL JOINT, ROD END                                |
| 25   | 1   | 2000-161-BLACK                  | FRONT AXLE ASSEMBLY, BLACK                         |
|      | 1   | 2000-161-BLUE                   |                                                    |
| 0.0  | 1   | 2000-161-GREEN                  |                                                    |
| 26   | 1   |                                 | FRONT PIVOT PIN ZYD.                               |
| 27   | 1   |                                 | COMPOUND PIVOT W.A., BLACK                         |
|      | 1   |                                 | COMPOUND PIVOT W.A., BLUE                          |
|      | 1   | 2000-208-GREEN                  | 350                                                |
| 28   | 2   | 2570-453                        | KLIK PIN                                           |
| 29   | 1   | 2570-378                        | 7/8 LIFT PIN CAT. 1                                |
| 30   | 1   | 2000-321                        | UPPER PIVOT PIN ZYD.                               |
| 31   | 20  | 2502-255                        | 3/8-16 X 6 SS HHCS                                 |
| 32   | 3   | 2565-498                        | ALL STEER DECAL                                    |
| 33   | 2   | 2565-162                        | YETTER DECAL, 1-1/2 X 4-1/2                        |
| 34   | 1   | 2565-466                        | SERIAL NUMBER DECAL                                |
| 35   | 3   | 2565-813                        | AMBER REFLECTOR                                    |
| 36   | 15  | 2515-552                        | CABLE TIE, .15 X 11.5", BLACK                      |
| 37   | 1   | 1300-446                        | HARNESS, COMMON WIRING                             |
| 38   | 1   | 1300-445                        | MODULE, IMPLEMENT TURN SIGNAL                      |
| 39   | 1   | 2565-495                        | SMV DECAL                                          |
| 40   | 1   | 2530-208                        | 3/8 X 2-1/2 ROLL PIN ZP                            |
| 41   | 1   | 2000-324                        | TRANSPORT PIN ZYD.                                 |
| 42   | 5   | 2565-496                        | 'GREASE WEEKLY' DECAL                              |
| 43   | 2   | 2565-497                        | 'OIL DAILY' DECAL                                  |
| 44   | 1   | 2000-314-BLACK                  | STOP TUBE, BLACK                                   |
|      | 1   | 2000-314-BLUE                   |                                                    |
|      | 1   | 2000-314-GREEN                  |                                                    |