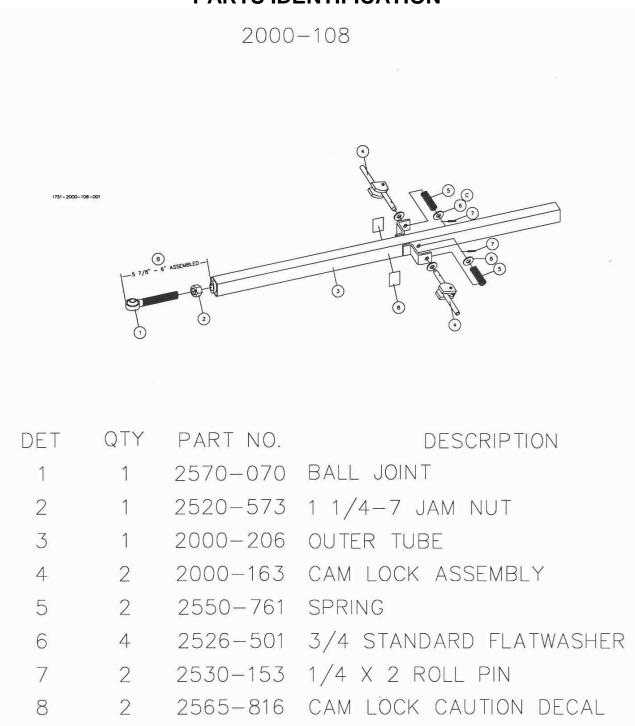

## **MANUFACTURED 3-04 TO 6-04**

|      |     | I AIR I O IDE                   |                                                    |
|------|-----|---------------------------------|----------------------------------------------------|
| DET  | QTY | PART NO.                        | DESCRIPTION                                        |
| 1    | 5   | 2000-315                        | 4" X 138" NYLON STRAP                              |
| 2    |     | 2000-316                        | TANK STRAP TIGHTENER                               |
| 3    |     | 2520-259                        | 3/8-16 LOCK HEX NUT SS                             |
| 4    | 1   | 2515-700                        | 1600 GAL. POLY TANK, WHITE                         |
| 1.00 |     | 2515-699                        | 1600 GAL. POLY TANK, YELLOW                        |
| 5    | 5   | 2520-357                        | 1/2-13 LOCK HEX NUT ZP                             |
| 6    | 5   | 2502-313                        | 1/2-13 X 3 HHCS GR. 5 ZP                           |
| 7    | 1   |                                 | ALL STEER FRAME W.A., BLACK                        |
| 200  | 1   |                                 | ALL STEER FRAME W.A., BLUE                         |
|      | 1   | 2000-203-BEGE<br>2000-203-GREEN |                                                    |
| 8    |     | 2000-203-GREEN<br>2000-317      | ALL STEER FRAME W.A., GREEN<br>REAR PIVOT PIN ZYD. |
| 9    | 1   | 2503-352                        |                                                    |
|      | 8   | 2000-318                        | 1/2-13 X 1 1/2 FHSHCS ZP                           |
| 10   | 2   |                                 | POLY WEAR PAD                                      |
| 11   | 1   | 2000-104-BLACK                  |                                                    |
|      | 1   | 2000-104-BLUE                   | REAR AXLE ASSEMBLY, BLUE                           |
| 40   | 1   |                                 | REAR AXLE ASSEMBLY, GREEN                          |
|      |     | 2525-352                        | 1/2 MED LOCKWASHER ZP                              |
| 13   |     | 2520-352                        | 1/2-13 HEX NUT ZP                                  |
| 14   | 2   | 2000-319-BLACK                  | PIVOT COLLAR, BLACK                                |
|      | 2   | 2000-319-BLUE                   |                                                    |
| 200  |     |                                 | PIVOT COLLAR, GREEN                                |
| 15   |     | 2520-540                        | 7/8-9 LOCK HEX NUT ZP                              |
| 16   | 1   | 2502-606                        | 7/8-9 X 3 HHCS GR5 ZP                              |
| 17   | 1   |                                 | INNER LINKAGE W.A., BLACK                          |
|      |     | 2000-204-BLUE                   | INNER LINKAGE W.A., BLUE                           |
|      | 1   |                                 | INNER LINKAGE W.A., GREEN                          |
| 18   | 2   | 2550-761<br>2526-501            | THROW OUT CLUTCH SPRING, BLACK                     |
| 19   |     |                                 | 3/4 STANDARD FLATWASHER ZP                         |
| 20   |     | 2530-153                        | 1/4 X 2 ROLL PIN ZP                                |
| 21   | 2   | 2000-205                        | LOCK PIN W.A. ZYD.                                 |
| 22   | 1   | 2000-206-BLACK<br>2000-206-BLUE | OUTER TUBE W.A., BLACK                             |
|      | 1   | 2000-206-BLUE                   | OUTER TUBE W.A., BLUE                              |
|      | 1   |                                 | OUTER TUBE W.A., GREEN                             |
| 23   | 1   | 2520-573                        | 1 1/4-7 JAM NUT ZP.                                |
| 24   |     | 2570-070                        | BALL JOINT, ROD END                                |
| 25   | 1   | 2000-161-BLACK                  | FRONT AXLE ASSEMBLY, BLACK                         |
|      | 1   | 2000-161-BLUE                   |                                                    |
| 0.0  | 1   | 2000-161-GREEN                  |                                                    |
| 26   | 1   |                                 | FRONT PIVOT PIN ZYD.                               |
| 27   | 1   |                                 | COMPOUND PIVOT W.A., BLACK                         |
|      | 1   |                                 | COMPOUND PIVOT W.A., BLUE                          |
|      | 1   | 2000-208-GREEN                  | 350                                                |
| 28   | 2   | 2570-453                        | KLIK PIN                                           |
| 29   | 1   | 2570-378                        | 7/8 LIFT PIN CAT. 1                                |
| 30   | 1   | 2000-321                        | UPPER PIVOT PIN ZYD.                               |
| 31   | 20  | 2502-255                        | 3/8-16 X 6 SS HHCS                                 |
| 32   | 3   | 2565-498                        | ALL STEER DECAL                                    |
| 33   | 2   | 2565-162                        | YETTER DECAL, 1-1/2 X 4-1/2                        |
| 34   | 1   | 2565-466                        | SERIAL NUMBER DECAL                                |
| 35   | 3   | 2565-813                        | AMBER REFLECTOR                                    |
| 36   | 15  | 2515-552                        | CABLE TIE, .15 X 11.5", BLACK                      |
| 37   | 1   | 1300-446                        | HARNESS, COMMON WIRING                             |
| 38   | 1   | 1300-445                        | MODULE, IMPLEMENT TURN SIGNAL                      |
| 39   | 1   | 2565-495                        | SMV DECAL                                          |
| 40   | 1   | 2530-208                        | 3/8 X 2-1/2 ROLL PIN ZP                            |
| 41   | 1   | 2000-324                        | TRANSPORT PIN ZYD.                                 |
| 42   | 5   | 2565-496                        | 'GREASE WEEKLY' DECAL                              |
| 43   | 2   | 2565-497                        | 'OIL DAILY' DECAL                                  |
| 44   | 1   | 2000-314-BLACK                  | STOP TUBE, BLACK                                   |
|      | 1   | 2000-314-BLUE                   |                                                    |
|      | 1   | 2000-314-GREEN                  |                                                    |