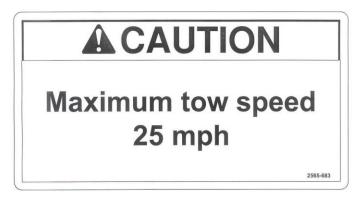

#### DO NOT TOW THE ALL STEER OVER 25 MPH!

THE TOW VEHICLE NEEDS TO BE ABLE TO SAFELY HANDLE A MINIMUM OF 24,000 LBS.

# Maximum carrying capacity of the ALL STEER model 2000 1600-gallon cart is 19,000 lbs.

- ▲ CAUTION Check for the 2565-495 SMV decal on the poly tank; if missing or illegible it must be replaced. Also, the safety decals need to be kept clean, visible, and legible.
- ▲ CAUTION Tighten nylon tie straps and replace if frayed.
- ▲ CAUTION Use safety chains and safety lights.
- ▲ CAUTION Check wheel nuts after ½ hour or 25 miles. Check daily.
- ▲ CAUTION MAX. 25 MPH towing speed.
- ▲ CAUTION Do not tow in all-steer mode on public roads.
- ▲ CAUTION Unloading of the All Steer cart is to occur before off-field transport.
- ▲ CAUTION Use all-steer mode for field use only.