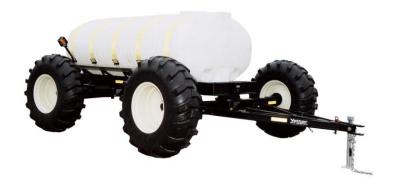

#### GENERAL INFORMATION

High capacity with high clearance keeps your planter and or side-dress operation running longer, the perfect answer for bigger, faster farming operation. The name of the game is to cover more acres each day and that is exactly what the 2000 Series All Steer High Capacity Cart accomplishes. What makes the All Steer High Capacity Cart unique is its tire-tracking feature where the rear tires track the front tires at all times resulting in less compaction or less downed crops. All Steer carts are a multi-use high capacity tool for many applications such as starter fertilizer, pre-plant fertilizer, side-dressing herbicides and insecticides. Tank capacities of up to 1600 gallons stretch out the time between refills helping to eliminate non-productive down time.

Reliability and durability are built into each All Steer for years of dependable service. 2" x 8" structured steel tubing is the foundation for the tank saddle providing for an extra strong mounting platform that evenly distributes stress loads on the tank. When it comes to carrying the load, strength is at the center of the design parameters for the All Steer High Capacity Cart. Heavy-duty 8 bolt hubs, 2 ¾" spindles, durable tires and rims are the backbone of the axle assembly. Each axle is connected to the tank saddle by a greaseable 5<sup>th</sup> wheel mechanism, which allows for steerage of both axle assemblies. In addition for a smoother ride the front axle has a unique feature of being able to pivot horizontally. Wide stance mounting lugs are welded to the front axle for mounting the telescoping pull hitch for a consistent equal pull. The telescoping hitch features speed hook-ups, which gets you up and going faster. Ground clearance is abundant, especially for side dressing. Up to a generous 27" is available depending on the tire selection.