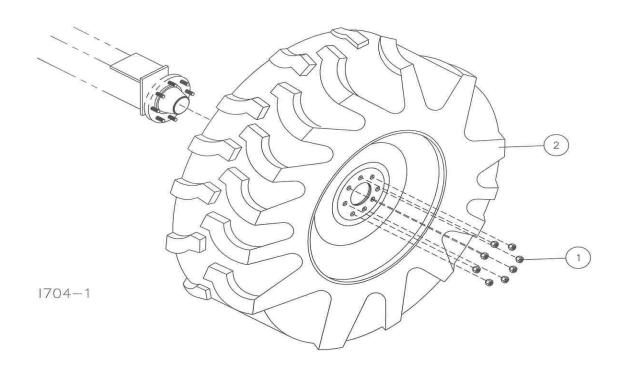

**Step 2.** Attach the hub/spindle assemblies to the axle stub, using the ¾" X 4 ½" hex head bolts and locknuts.

**Step 3.** Attach the tire/wheel assemblies to the 8-bolt hubs using the wheel nuts 2520-370. Torque to 100 ft/lbs.