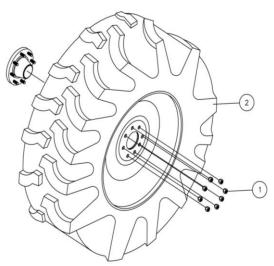

**Step 2.** Attach the hub/spindle assemblies to the axle stub, using the ¾" X 4 ½" hex head bolts and locknuts.

**Step 3.** Attach the tire/wheel assemblies to the 8-bolt hubs using the wheel nuts 2520-370. Torque to 100 ft/lbs.