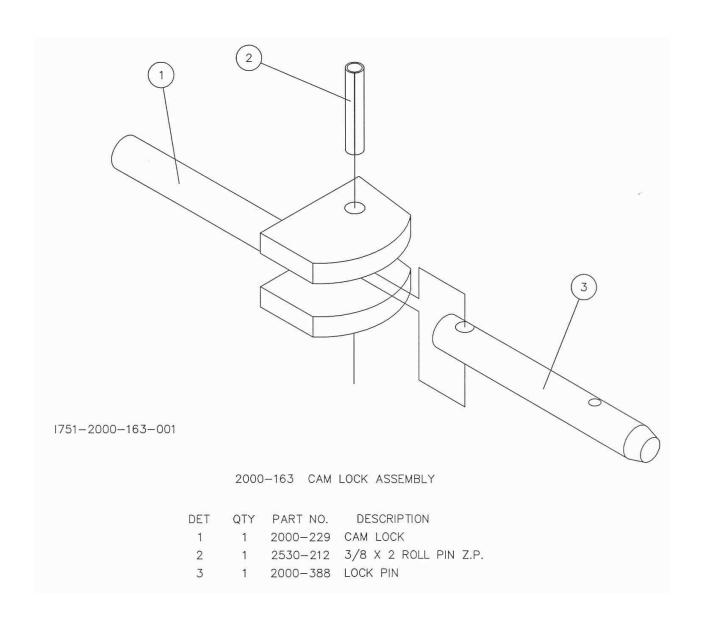

## **MANUFACTURED 3-04 TO 6-04**

|      |     | I AIR I O IDE                   |                                                    |
|------|-----|---------------------------------|----------------------------------------------------|
| DET  | QTY | PART NO.                        | DESCRIPTION                                        |
| 1    | 5   | 2000-315                        | 4" X 138" NYLON STRAP                              |
| 2    |     | 2000-316                        | TANK STRAP TIGHTENER                               |
| 3    |     | 2520-259                        | 3/8-16 LOCK HEX NUT SS                             |
| 4    | 1   | 2515-700                        | 1600 GAL. POLY TANK, WHITE                         |
| 1.00 |     | 2515-699                        | 1600 GAL. POLY TANK, YELLOW                        |
| 5    | 5   | 2520-357                        | 1/2-13 LOCK HEX NUT ZP                             |
| 6    | 5   | 2502-313                        | 1/2-13 X 3 HHCS GR. 5 ZP                           |
| 7    | 1   |                                 | ALL STEER FRAME W.A., BLACK                        |
| 200  | 1   |                                 | ALL STEER FRAME W.A., BLUE                         |
|      | 1   | 2000-203-BEGE<br>2000-203-GREEN |                                                    |
| 8    |     | 2000-203-GREEN<br>2000-317      | ALL STEER FRAME W.A., GREEN<br>REAR PIVOT PIN ZYD. |
| 9    | 1   | 2503-352                        |                                                    |
|      | 8   | 2000-318                        | 1/2-13 X 1 1/2 FHSHCS ZP                           |
| 10   | 2   |                                 | POLY WEAR PAD                                      |
| 11   | 1   | 2000-104-BLACK                  |                                                    |
|      | 1   | 2000-104-BLUE                   | REAR AXLE ASSEMBLY, BLUE                           |
| 40   | 1   |                                 | REAR AXLE ASSEMBLY, GREEN                          |
|      |     | 2525-352                        | 1/2 MED LOCKWASHER ZP                              |
| 13   |     | 2520-352                        | 1/2-13 HEX NUT ZP                                  |
| 14   | 2   | 2000-319-BLACK                  | PIVOT COLLAR, BLACK                                |
|      | 2   | 2000-319-BLUE                   |                                                    |
| 200  |     |                                 | PIVOT COLLAR, GREEN                                |
| 15   |     | 2520-540                        | 7/8-9 LOCK HEX NUT ZP                              |
| 16   | 1   | 2502-606                        | 7/8-9 X 3 HHCS GR5 ZP                              |
| 17   | 1   |                                 | INNER LINKAGE W.A., BLACK                          |
|      |     | 2000-204-BLUE                   | INNER LINKAGE W.A., BLUE                           |
|      | 1   |                                 | INNER LINKAGE W.A., GREEN                          |
| 18   | 2   | 2550-761<br>2526-501            | THROW OUT CLUTCH SPRING, BLACK                     |
| 19   |     |                                 | 3/4 STANDARD FLATWASHER ZP                         |
| 20   |     | 2530-153                        | 1/4 X 2 ROLL PIN ZP                                |
| 21   | 2   | 2000-205                        | LOCK PIN W.A. ZYD.                                 |
| 22   | 1   | 2000-206-BLACK<br>2000-206-BLUE | OUTER TUBE W.A., BLACK                             |
|      | 1   | 2000-206-BLUE                   | OUTER TUBE W.A., BLUE                              |
|      | 1   |                                 | OUTER TUBE W.A., GREEN                             |
| 23   | 1   | 2520-573                        | 1 1/4-7 JAM NUT ZP.                                |
| 24   |     | 2570-070                        | BALL JOINT, ROD END                                |
| 25   | 1   | 2000-161-BLACK                  | FRONT AXLE ASSEMBLY, BLACK                         |
|      | 1   | 2000-161-BLUE                   |                                                    |
| 0.0  | 1   | 2000-161-GREEN                  |                                                    |
| 26   | 1   |                                 | FRONT PIVOT PIN ZYD.                               |
| 27   | 1   |                                 | COMPOUND PIVOT W.A., BLACK                         |
|      | 1   |                                 | COMPOUND PIVOT W.A., BLUE                          |
|      | 1   | 2000-208-GREEN                  | 350                                                |
| 28   | 2   | 2570-453                        | KLIK PIN                                           |
| 29   | 1   | 2570-378                        | 7/8 LIFT PIN CAT. 1                                |
| 30   | 1   | 2000-321                        | UPPER PIVOT PIN ZYD.                               |
| 31   | 20  | 2502-255                        | 3/8-16 X 6 SS HHCS                                 |
| 32   | 3   | 2565-498                        | ALL STEER DECAL                                    |
| 33   | 2   | 2565-162                        | YETTER DECAL, 1-1/2 X 4-1/2                        |
| 34   | 1   | 2565-466                        | SERIAL NUMBER DECAL                                |
| 35   | 3   | 2565-813                        | AMBER REFLECTOR                                    |
| 36   | 15  | 2515-552                        | CABLE TIE, .15 X 11.5", BLACK                      |
| 37   | 1   | 1300-446                        | HARNESS, COMMON WIRING                             |
| 38   | 1   | 1300-445                        | MODULE, IMPLEMENT TURN SIGNAL                      |
| 39   | 1   | 2565-495                        | SMV DECAL                                          |
| 40   | 1   | 2530-208                        | 3/8 X 2-1/2 ROLL PIN ZP                            |
| 41   | 1   | 2000-324                        | TRANSPORT PIN ZYD.                                 |
| 42   | 5   | 2565-496                        | 'GREASE WEEKLY' DECAL                              |
| 43   | 2   | 2565-497                        | 'OIL DAILY' DECAL                                  |
| 44   | 1   | 2000-314-BLACK                  | STOP TUBE, BLACK                                   |
|      | 1   | 2000-314-BLUE                   |                                                    |
|      | 1   | 2000-314-GREEN                  |                                                    |