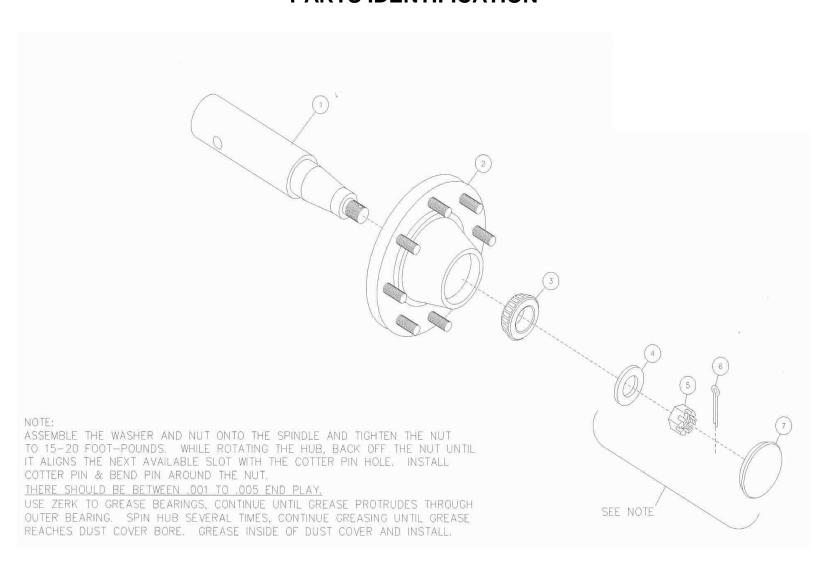

Lubricate all bearings and moving parts as assembled and make certain that they work freely.

**Step 1.** Attach the axle stubs to the front and rear main axles using the 3/4" X 2 1/2" hex head bolts and locknuts.

**Step 2.** Attach the hub/spindle assemblies to the axle stub, using the ¾" X 4 ½" hex head bolts and locknuts.

**Step 3.** Attach the tire/wheel assemblies to the 8-bolt hubs using the wheel nuts 2520-370. Torque to 100 ft/lbs.