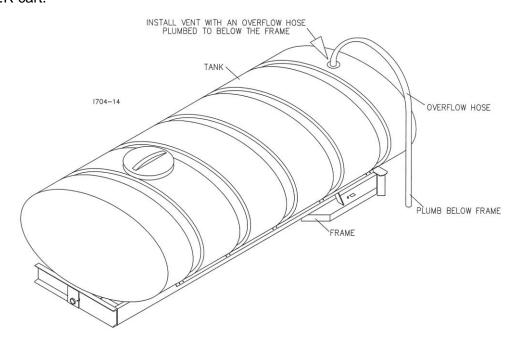

#### **Plumbing**

- No plumbing is supplied by Yetter Manufacturing Inc. Co.
- **SUGGESTION:** Install a vent and overflow hose; plumbed to below the frame, in the event that the tank is overfilled, the product will not come in contact with the metal parts of the ALL STEER cart.