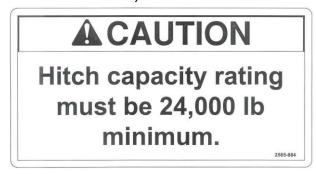

#### DO NOT TOW THE ALL STEER OVER 25 MPH!

THE TOW VEHICLE NEEDS TO BE ABLE TO SAFELY HANDLE A MINIMUM OF 24,000 LBS.