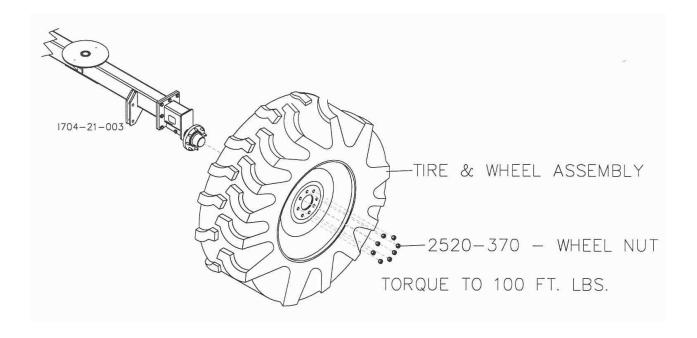

**Step 2.** Attach the hub/spindle assemblies to the axle stub, using the ¾" X 4 ½" hex head bolts and locknuts.

**Step 3.** Attach the tire/wheel assemblies to the 8-bolt hubs using the wheel nuts 2520-370. Torque to 100 ft/lbs.