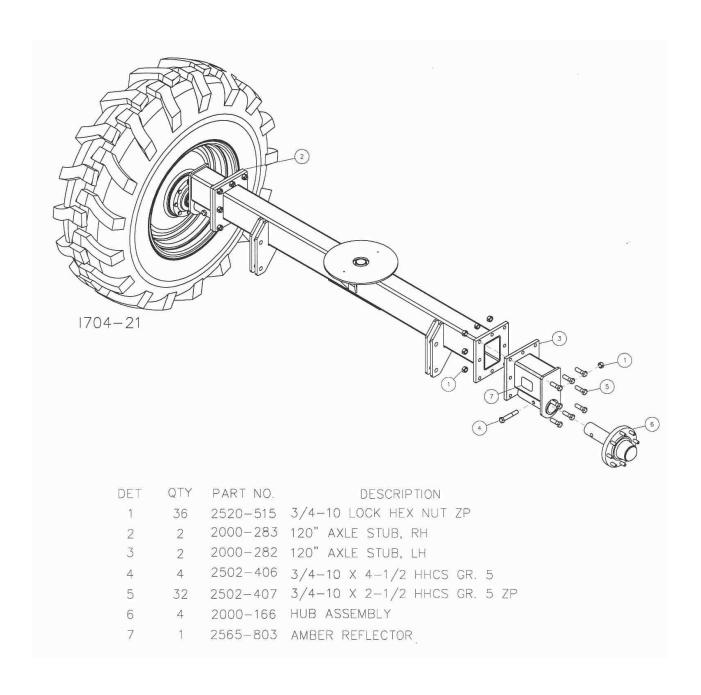

Lubricate all bearings and moving parts as assembled and make certain that they work freely.

**Step 1.** Attach the axle stubs to the front and rear main axles using the 3/4" X 2 1/2" hex head bolts and locknuts.

**Step 2.** Attach the hub/spindle assemblies to the axle stub, using the ¾" X 4 ½" hex head bolts and locknuts.

**Step 3.** Attach the tire/wheel assemblies to the 8-bolt hubs using the wheel nuts 2520-370. Torque to 100 ft/lbs.