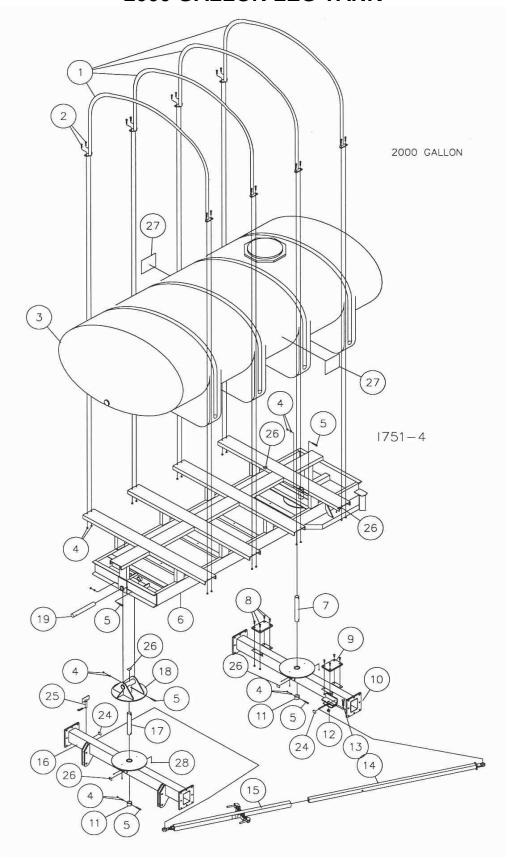

## **MANUFACTURED 3-04 TO 6-04**

|      |     | I AIR I O IDE                   |                                                    |
|------|-----|---------------------------------|----------------------------------------------------|
| DET  | QTY | PART NO.                        | DESCRIPTION                                        |
| 1    | 5   | 2000-315                        | 4" X 138" NYLON STRAP                              |
| 2    |     | 2000-316                        | TANK STRAP TIGHTENER                               |
| 3    |     | 2520-259                        | 3/8-16 LOCK HEX NUT SS                             |
| 4    | 1   | 2515-700                        | 1600 GAL. POLY TANK, WHITE                         |
| 1.00 |     | 2515-699                        | 1600 GAL. POLY TANK, YELLOW                        |
| 5    | 5   | 2520-357                        | 1/2-13 LOCK HEX NUT ZP                             |
| 6    | 5   | 2502-313                        | 1/2-13 X 3 HHCS GR. 5 ZP                           |
| 7    | 1   |                                 | ALL STEER FRAME W.A., BLACK                        |
| 200  | 1   |                                 | ALL STEER FRAME W.A., BLUE                         |
|      | 1   | 2000-203-BEGE<br>2000-203-GREEN |                                                    |
| 8    |     | 2000-203-GREEN<br>2000-317      | ALL STEER FRAME W.A., GREEN<br>REAR PIVOT PIN ZYD. |
| 9    | 1   | 2503-352                        |                                                    |
|      | 8   | 2000-318                        | 1/2-13 X 1 1/2 FHSHCS ZP                           |
| 10   | 2   |                                 | POLY WEAR PAD                                      |
| 11   | 1   | 2000-104-BLACK                  |                                                    |
|      | 1   | 2000-104-BLUE                   | REAR AXLE ASSEMBLY, BLUE                           |
| 40   | 1   |                                 | REAR AXLE ASSEMBLY, GREEN                          |
|      |     | 2525-352                        | 1/2 MED LOCKWASHER ZP                              |
| 13   |     | 2520-352                        | 1/2-13 HEX NUT ZP                                  |
| 14   | 2   | 2000-319-BLACK                  | PIVOT COLLAR, BLACK                                |
|      | 2   | 2000-319-BLUE                   |                                                    |
| 200  |     |                                 | PIVOT COLLAR, GREEN                                |
| 15   |     | 2520-540                        | 7/8-9 LOCK HEX NUT ZP                              |
| 16   | 1   | 2502-606                        | 7/8-9 X 3 HHCS GR5 ZP                              |
| 17   | 1   |                                 | INNER LINKAGE W.A., BLACK                          |
|      |     | 2000-204-BLUE                   | INNER LINKAGE W.A., BLUE                           |
|      | 1   |                                 | INNER LINKAGE W.A., GREEN                          |
| 18   | 2   | 2550-761<br>2526-501            | THROW OUT CLUTCH SPRING, BLACK                     |
| 19   |     |                                 | 3/4 STANDARD FLATWASHER ZP                         |
| 20   |     | 2530-153                        | 1/4 X 2 ROLL PIN ZP                                |
| 21   | 2   | 2000-205                        | LOCK PIN W.A. ZYD.                                 |
| 22   | 1   | 2000-206-BLACK<br>2000-206-BLUE | OUTER TUBE W.A., BLACK                             |
|      | 1   | 2000-206-BLUE                   | OUTER TUBE W.A., BLUE                              |
|      | 1   |                                 | OUTER TUBE W.A., GREEN                             |
| 23   | 1   | 2520-573                        | 1 1/4-7 JAM NUT ZP.                                |
| 24   |     | 2570-070                        | BALL JOINT, ROD END                                |
| 25   | 1   | 2000-161-BLACK                  | FRONT AXLE ASSEMBLY, BLACK                         |
|      | 1   | 2000-161-BLUE                   |                                                    |
| 0.0  | 1   | 2000-161-GREEN                  |                                                    |
| 26   | 1   |                                 | FRONT PIVOT PIN ZYD.                               |
| 27   | 1   |                                 | COMPOUND PIVOT W.A., BLACK                         |
|      | 1   |                                 | COMPOUND PIVOT W.A., BLUE                          |
|      | 1   | 2000-208-GREEN                  | 350                                                |
| 28   | 2   | 2570-453                        | KLIK PIN                                           |
| 29   | 1   | 2570-378                        | 7/8 LIFT PIN CAT. 1                                |
| 30   | 1   | 2000-321                        | UPPER PIVOT PIN ZYD.                               |
| 31   | 20  | 2502-255                        | 3/8-16 X 6 SS HHCS                                 |
| 32   | 3   | 2565-498                        | ALL STEER DECAL                                    |
| 33   | 2   | 2565-162                        | YETTER DECAL, 1-1/2 X 4-1/2                        |
| 34   | 1   | 2565-466                        | SERIAL NUMBER DECAL                                |
| 35   | 3   | 2565-813                        | AMBER REFLECTOR                                    |
| 36   | 15  | 2515-552                        | CABLE TIE, .15 X 11.5", BLACK                      |
| 37   | 1   | 1300-446                        | HARNESS, COMMON WIRING                             |
| 38   | 1   | 1300-445                        | MODULE, IMPLEMENT TURN SIGNAL                      |
| 39   | 1   | 2565-495                        | SMV DECAL                                          |
| 40   | 1   | 2530-208                        | 3/8 X 2-1/2 ROLL PIN ZP                            |
| 41   | 1   | 2000-324                        | TRANSPORT PIN ZYD.                                 |
| 42   | 5   | 2565-496                        | 'GREASE WEEKLY' DECAL                              |
| 43   | 2   | 2565-497                        | 'OIL DAILY' DECAL                                  |
| 44   | 1   | 2000-314-BLACK                  | STOP TUBE, BLACK                                   |
|      | 1   | 2000-314-BLUE                   |                                                    |
|      | 1   | 2000-314-GREEN                  |                                                    |