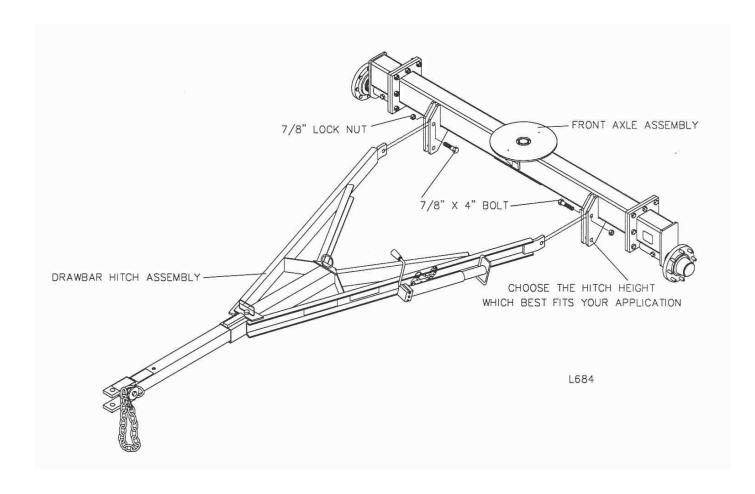

**Step 5.** Attach the drawbar assembly to the front axle using 2) 7/8" x 4" bolts and lock nuts.

**Step 6A.** Install light brackets to rear axle using <sup>3</sup>/<sub>4</sub>" x 7 x 7 u-bolt, and hex nut. Also, attach the red reflectors at the top of each light bracket as shown below.