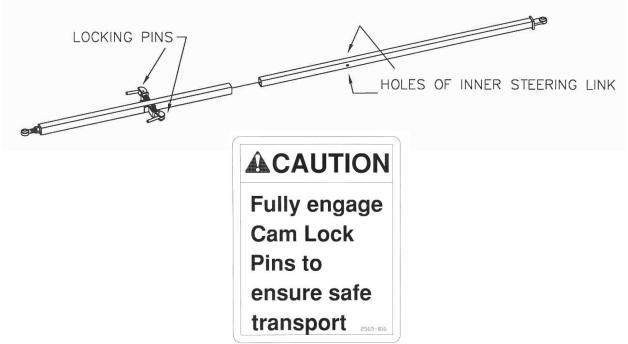

#### TRANSPORT LOCATION

BE CERTAIN THE PINS ARE ENGAGED IN THE HOLES OF THE INNER STEERING LINK, AFTER CONVERTING FROM ALL STEER (4 WHEEL) TO TRANSPORT (2 WHEEL) STEERING OR WHEN CONVERTING FROM TRANSPORT (2 WHEEL) TO ALL STEER (4 WHEEL) STEERING.

**NOTE**: SEVERE DAMAGE TO THE ALL STEER FERTILIZER CART OR ROLL-OVER CAN OCCUR.