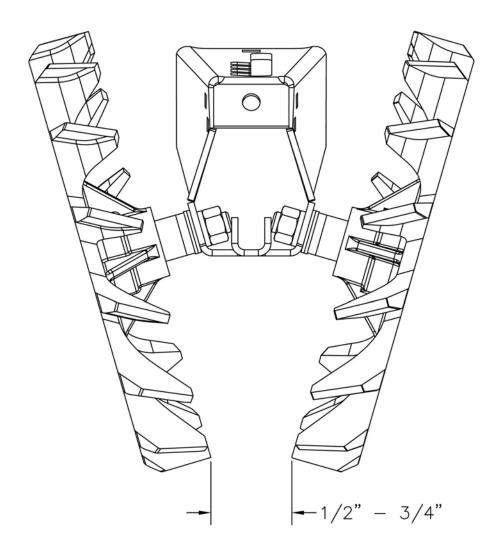

## **ASSEMBLY INSTRUCTIONS**

Install the Paddle wheels, using the spacers as needed, so that the distance at the bottom of the wheels is approximately 1/2" – 3/4"