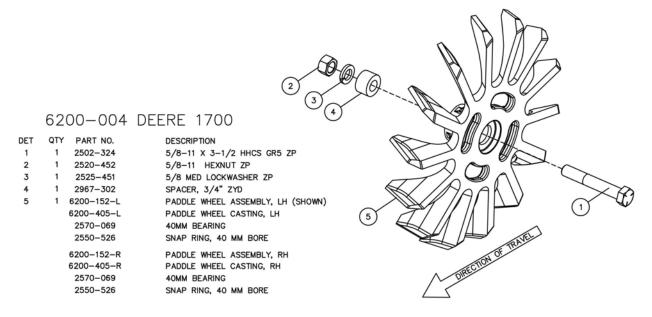

## 6200-004 PADDLE CLOSING WHEEL

2565-770\_REV\_B • 09/14



#### YETTER MANUFACTURING CO.

FOUNDED 1930

Colchester, IL 62326-0358 Toll free: 800/447-5777 309/776-3222 (Fax)

Website: www.yetterco.com E-mail: info@yetterco.com



#### **PARTS IDENTIFICATION**



#### **PARTS IDENTIFICATION**



#### PARTS IDENTIFICATION



## **ASSEMBLY INSTRUCTIONS**

Install the Paddle wheels, using the spacers as needed, so that the distance at the bottom of the wheels is approximately 1/2" – 3/4"



# **NOTES**

# **NOTES**

# Our name Is getting known.

Just a few years ago, Yetter products were sold primarily to the Midwest only. Then we embarked on a program of expansion and moved into the East, the South, the West and now north into Canada. We're even getting orders from as far away as Australia and Africa.

So, when you buy Yetter products . . .you're buying a name that's recognized. A name that's known and respected. A name that's become a part of American agriculture and has become synonymous with quality and satisfaction in the field of conservation