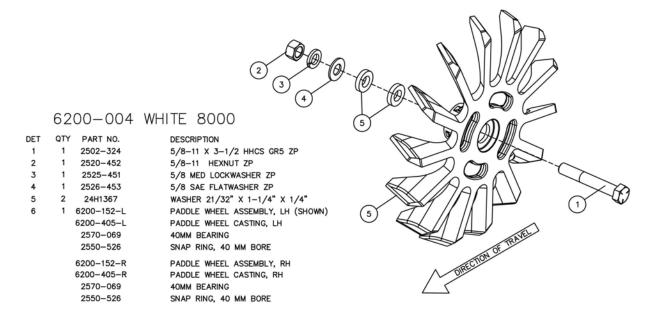

## 6200-004 PADDLE CLOSING WHEEL

2565-770\_REV\_B • 09/14



#### YETTER MANUFACTURING CO.

FOUNDED 1930

Colchester, IL 62326-0358 Toll free: 800/447-5777 309/776-3222 (Fax)

Website: www.yetterco.com E-mail: info@yetterco.com



#### **PARTS IDENTIFICATION**



#### **PARTS IDENTIFICATION**



#### PARTS IDENTIFICATION



## **ASSEMBLY INSTRUCTIONS**

Install the Paddle wheels, using the spacers as needed, so that the distance at the bottom of the wheels is approximately 1/2" – 3/4"



# **NOTES**

# **NOTES**

# Our name Is getting known.

Just a few years ago, Yetter products were sold primarily to the Midwest only. Then we embarked on a program of expansion and moved into the East, the South, the West and now north into Canada. We're even getting orders from as far away as Australia and Africa.

So, when you buy Yetter products . . .you're buying a name that's recognized. A name that's known and respected. A name that's become a part of American agriculture and has become synonymous with quality and satisfaction in the field of conservation tillage.

Thank you.

#### YETTER MANUFACTURING CO.

Colcheste