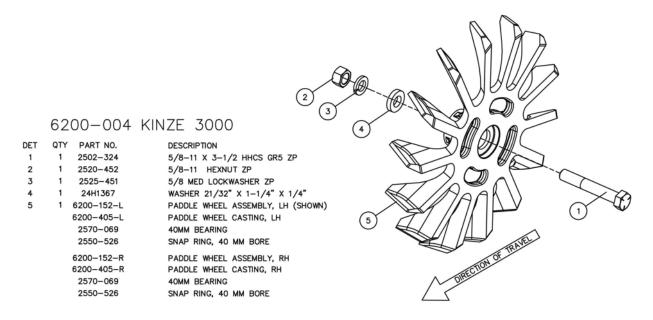

## 6200-004 PADDLE CLOSING WHEEL

2565-770\_REV\_B • 09/14



#### YETTER MANUFACTURING CO.

FOUNDED 1930

Colchester, IL 62326-0358 Toll free: 800/447-5777 309/776-3222 (Fax)

Website: www.yetterco.com E-mail: info@yetterco.com



#### **PARTS IDENTIFICATION**



#### **PARTS IDENTIFICATION**



#### PARTS IDENTIFICATION



## **ASSEMBLY INSTRUCTIONS**

Install the Paddle wheels, using the spacers as needed, so that the distance at the bottom of the wheels is approximately 1/2" – 3/4"



# **NOTES**

# **NOTES**

# Our name Is getting known.

Just a few years ago, Yetter products were sold primarily to the Midwest only. Then we embarked on a program of expansion and moved into the East, the South, the West and now north into Canada. We're even getting orders from as far away as Australia and Africa.

So, when you buy Yetter products . . .you're buying a name that's recognized. A name that's known and respected. A name that's become a part of American agriculture and has become synonymous with quality and satisfaction in the field of conservation tillage.

Thank you.

#### YETTER