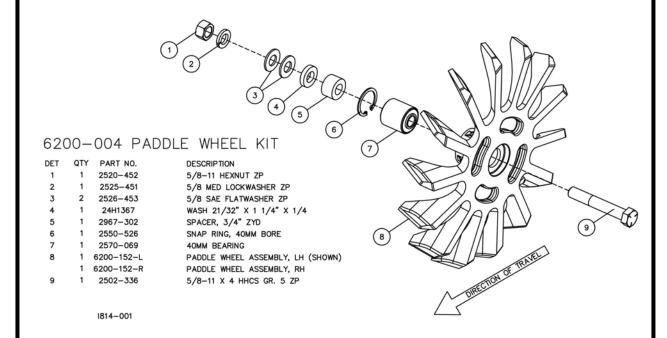

## 6200-004 PADDLE CLOSING WHEEL

2565-770\_REV\_B • 09/14



#### YETTER MANUFACTURING CO.

FOUNDED 1930

Colchester, IL 62326-0358 Toll free: 800/447-5777 309/776-3222 (Fax)

Website: www.yetterco.com E-mail: info@yetterco.com



#### **PARTS IDENTIFICATION**



#### **PARTS IDENTIFICATION**



#### PARTS IDENTIFICATION



## **ASSEMBLY INSTRUCTIONS**

Install the Paddle wheels, using the spacers as needed, so that the distance at the bottom of the wheels is approximately 1/2" – 3/4"



# **NOTES**

# **NOTES**

# Our name Is getting known.

Just a few years ago, Yetter products were sold primarily to the Midwest only. Then we embarked on a program of expansion and moved into the East, the South, the West and now north into Canada. We're even getting orders from as far away as Australia and Africa.

So, when you buy Yetter products . . .you're bu