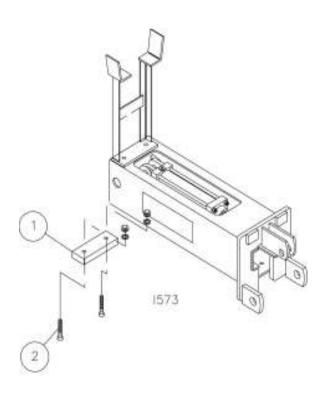

## 6150-119 MARKER SPACER KIT

## 2565-455\_REV\_A 06/2014

- 1. Place the 6150-421 marker spacer between the marker base and the toolbar mount bracket, secure with two 1/2 x 2-3/4" bolts, lock washers and nuts.
- 2. Repeat for other side.

| 6150- | -119 M | ARKER SPACE | R KII                         |
|-------|--------|-------------|-------------------------------|
| KEY   | QTY    | PART NO.    | DESCRIPTION                   |
| 1 2   | 1.1    | 6150-421    | MARKER SPACER                 |
| 2     | 2      | 2502-295    | 1/2-13 X 2-3/4" HHCS GR.5 ZP. |