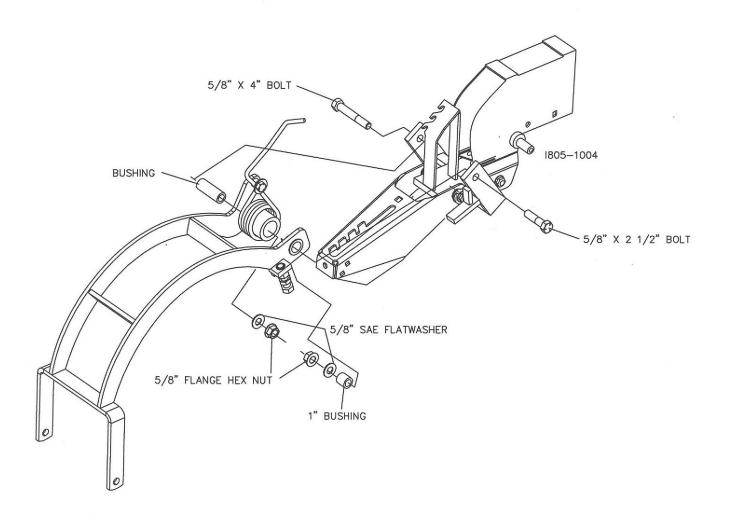

STEP 1. Attach the packer wheel mount bracket to the planter row unit using the provided hardware as illustrated for each model of planter.

STEP 2. Attach the v-closing wheel assembly to the packer wheel mount bracket.  $1 \times 12$  are not shown for clarity of illustrations,  $1 \times 12$  wheels are intended to be used with the 6200 packer wheel.

6200-016 (AGCO / WHITE)

STEP 3. Attach the spring stop, spring and height adjustment to the packer wheel arm.

STEP 4. Attach the packer wheel arm assembly to the mount bracket.

STEP 5. Attach the 6.5" x 12" wheel to the packer wheel arm.