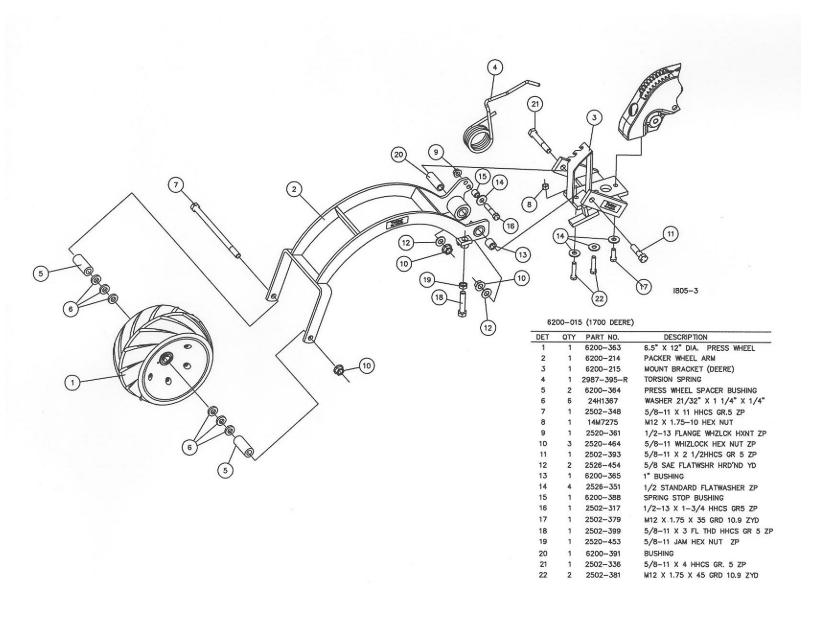

STEP 1. Attach the packer wheel mount bracket to the planter row unit using the provided hardware as illustrated for each model of planter.

STEP 2. Attach the v-closing wheel assembly to the packer wheel mount bracket.  $1 \times 12$  are not shown for clarity of illustrations,  $1 \times 12$  wheels are intended to be used with the 6200 packer wheel.