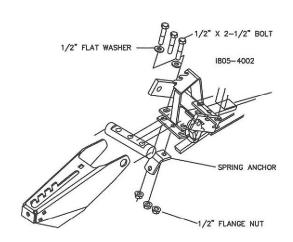

6200-016 (AGCO / WHITE)

STEP 3. Attach the spring stop, spring and height adjustment to the packer wheel arm.

STEP 4. Attach the packer wheel arm assembly to the mount bracket.

STEP 5. Attach the 6.5" x 12" wheel to the packer wheel arm.

# **OPERATION ADJUSTMENT**

| 6200-016 | (AGCO | 1 | WHITE) |
|----------|-------|---|--------|

| DET | QTY | PART NO.   | DESCRIPTION                                                                                                                                                                                                                                                                                                                                                                                                                                                                                                                                                                                                                                                                                                                                                                                                                                                                                                                                                                                                                                                                                                                                                                                                                                                                                                                                                                                                                                                                                                                                                                                                                                                                                                                                                                                                                                                                                                                                                                                                                                                                                                                    |  |
|-----|-----|------------|--------------------------------------------------------------------------------------------------------------------------------------------------------------------------------------------------------------------------------------------------------------------------------------------------------------------------------------------------------------------------------------------------------------------------------------------------------------------------------------------------------------------------------------------------------------------------------------------------------------------------------------------------------------------------------------------------------------------------------------------------------------------------------------------------------------------------------------------------------------------------------------------------------------------------------------------------------------------------------------------------------------------------------------------------------------------------------------------------------------------------------------------------------------------------------------------------------------------------------------------------------------------------------------------------------------------------------------------------------------------------------------------------------------------------------------------------------------------------------------------------------------------------------------------------------------------------------------------------------------------------------------------------------------------------------------------------------------------------------------------------------------------------------------------------------------------------------------------------------------------------------------------------------------------------------------------------------------------------------------------------------------------------------------------------------------------------------------------------------------------------------|--|
| 1   | 1   | 6200-363   | 6.5" X 12" DIA. PRESS WHEEL                                                                                                                                                                                                                                                                                                                                                                                                                                                                                                                                                                                                                                                                                                                                                                                                                                                                                                                                                                                                                                                                                                                                                                                                                                                                                                                                                                                                                                                                                                                                                                                                                                                                                                                                                                                                                                                                                                                                                                                                                                                                                                    |  |
| 2   | 1   | 6200-214   | PACKER WHEEL ARM                                                                                                                                                                                                                                                                                                                                                                                                                                                                                                                                                                                                                                                                                                                                                                                                                                                                                                                                                                                                                                                                                                                                                                                                                                                                                                                                                                                                                                                                                                                                                                                                                                                                                                                                                                                                                                                                                                                                                                                                                                                                                                               |  |
| 3   | 1   | 6200-216   | MOUNT BRACKET - AGCO/WHITE                                                                                                                                                                                                                                                                                                                                                                                                                                                                                                                                                                                                                                                                                                                                                                                                                                                                                                                                                                                                                                                                                                                                                                                                                                                                                                                                                                                                                                                                                                                                                                                                                                                                                                                                                                                                                                                                                                                                                                                                                                                                                                     |  |
| 4   | 1   | 2987-395-R | TORSION SPRING                                                                                                                                                                                                                                                                                                                                                                                                                                                                                                                                                                                                                                                                                                                                                                                                                                                                                                                                                                                                                                                                                                                                                                                                                                                                                                                                                                                                                                                                                                                                                                                                                                                                                                                                                                                                                                                                                                                                                                                                                                                                                                                 |  |
| 5   | 2   | 6200-364   | PRESS WHEEL SPACER BUSHING                                                                                                                                                                                                                                                                                                                                                                                                                                                                                                                                                                                                                                                                                                                                                                                                                                                                                                                                                                                                                                                                                                                                                                                                                                                                                                                                                                                                                                                                                                                                                                                                                                                                                                                                                                                                                                                                                                                                                                                                                                                                                                     |  |
| 6   | 6   | 24H1367    | WASHER 21/32" X 1 1/4" X 1/4"                                                                                                                                                                                                                                                                                                                                                                                                                                                                                                                                                                                                                                                                                                                                                                                                                                                                                                                                                                                                                                                                                                                                                                                                                                                                                                                                                                                                                                                                                                                                                                                                                                                                                                                                                                                                                                                                                                                                                                                                                                                                                                  |  |
| 7   | 1   | 2502-348   | 5/8-11 X 11 HHCS GR.5 ZP                                                                                                                                                                                                                                                                                                                                                                                                                                                                                                                                                                                                                                                                                                                                                                                                                                                                                                                                                                                                                                                                                                                                                                                                                                                                                                                                                                                                                                                                                                                                                                                                                                                                                                                                                                                                                                                                                                                                                                                                                                                                                                       |  |
| 8   | 6   | 2502-296   | 1/2-13 X 2-1/2 HHCS GR5                                                                                                                                                                                                                                                                                                                                                                                                                                                                                                                                                                                                                                                                                                                                                                                                                                                                                                                                                                                                                                                                                                                                                                                                                                                                                                                                                                                                                                                                                                                                                                                                                                                                                                                                                                                                                                                                                                                                                                                                                                                                                                        |  |
| 9   | 7   | 2520-361   | 1/2-13 FLANGE WHZLCK HXNT ZP                                                                                                                                                                                                                                                                                                                                                                                                                                                                                                                                                                                                                                                                                                                                                                                                                                                                                                                                                                                                                                                                                                                                                                                                                                                                                                                                                                                                                                                                                                                                                                                                                                                                                                                                                                                                                                                                                                                                                                                                                                                                                                   |  |
| 10  | 3   | 2520-464   | 5/8-11 WHIZLOCK HEX NUT ZP                                                                                                                                                                                                                                                                                                                                                                                                                                                                                                                                                                                                                                                                                                                                                                                                                                                                                                                                                                                                                                                                                                                                                                                                                                                                                                                                                                                                                                                                                                                                                                                                                                                                                                                                                                                                                                                                                                                                                                                                                                                                                                     |  |
| 11  | 1   | 2502-393   | 5/8-11 X 2 1/2HHCS GR 5 ZP                                                                                                                                                                                                                                                                                                                                                                                                                                                                                                                                                                                                                                                                                                                                                                                                                                                                                                                                                                                                                                                                                                                                                                                                                                                                                                                                                                                                                                                                                                                                                                                                                                                                                                                                                                                                                                                                                                                                                                                                                                                                                                     |  |
| 12  | 2   | 2526-454   | 5/8 SAE FLATWSHR HRD'ND YD                                                                                                                                                                                                                                                                                                                                                                                                                                                                                                                                                                                                                                                                                                                                                                                                                                                                                                                                                                                                                                                                                                                                                                                                                                                                                                                                                                                                                                                                                                                                                                                                                                                                                                                                                                                                                                                                                                                                                                                                                                                                                                     |  |
| 13  | 1   | 6200-365   | 1" BUSHING                                                                                                                                                                                                                                                                                                                                                                                                                                                                                                                                                                                                                                                                                                                                                                                                                                                                                                                                                                                                                                                                                                                                                                                                                                                                                                                                                                                                                                                                                                                                                                                                                                                                                                                                                                                                                                                                                                                                                                                                                                                                                                                     |  |
| 14  | 1   | 2526-351   | 1/2 STANDARD FLATWASHER ZP                                                                                                                                                                                                                                                                                                                                                                                                                                                                                                                                                                                                                                                                                                                                                                                                                                                                                                                                                                                                                                                                                                                                                                                                                                                                                                                                                                                                                                                                                                                                                                                                                                                                                                                                                                                                                                                                                                                                                                                                                                                                                                     |  |
| 15  | 1   | 6200-388   | SPRING STOP BUSHING                                                                                                                                                                                                                                                                                                                                                                                                                                                                                                                                                                                                                                                                                                                                                                                                                                                                                                                                                                                                                                                                                                                                                                                                                                                                                                                                                                                                                                                                                                                                                                                                                                                                                                                                                                                                                                                                                                                                                                                                                                                                                                            |  |
| 16  | 4   | 2526-355   | 1/2 FLAT WASHER HARD'ND ZYD                                                                                                                                                                                                                                                                                                                                                                                                                                                                                                                                                                                                                                                                                                                                                                                                                                                                                                                                                                                                                                                                                                                                                                                                                                                                                                                                                                                                                                                                                                                                                                                                                                                                                                                                                                                                                                                                                                                                                                                                                                                                                                    |  |
| 17  | 1   | 2968-334   | SPRING ANCHOR TAB                                                                                                                                                                                                                                                                                                                                                                                                                                                                                                                                                                                                                                                                                                                                                                                                                                                                                                                                                                                                                                                                                                                                                                                                                                                                                                                                                                                                                                                                                                                                                                                                                                                                                                                                                                                                                                                                                                                                                                                                                                                                                                              |  |
| 18  | 1   | 2502-399   | 5/8-11 X 3 FL THD HHCS GR 5 ZF                                                                                                                                                                                                                                                                                                                                                                                                                                                                                                                                                                                                                                                                                                                                                                                                                                                                                                                                                                                                                                                                                                                                                                                                                                                                                                                                                                                                                                                                                                                                                                                                                                                                                                                                                                                                                                                                                                                                                                                                                                                                                                 |  |
| 19  | 1   | 2520-453   | 5/8-11 JAM HEX NUT ZP                                                                                                                                                                                                                                                                                                                                                                                                                                                                                                                                                                                                                                                                                                                                                                                                                                                                                                                                                                                                                                                                                                                                                                                                                                                                                                                                                                                                                                                                                                                                                                                                                                                                                                                                                                                                                                                                                                                                                                                                                                                                                                          |  |
| 20  | 1   | 2502-336   | 5/8-11 X 4 HHCS GR. 5 ZP                                                                                                                                                                                                                                                                                                                                                                                                                                                                                                                                                                                                                                                                                                                                                                                                                                                                                                                                                                                                                                                                                                                                                                                                                                                                                                                                                                                                                                                                                                                                                                                                                                                                                                                                                                                                                                                                                                                                                                                                                                                                                                       |  |
| 21  | 1   | 6200-391   | BUSHING                                                                                                                                                                                                                                                                                                                                                                                                                                                                                                                                                                                                                                                                                                                                                                                                                                                                                                                                                                                                                                                                                                                                                                                                                                                                                                                                                                                                                                                                                                                                                                                                                                                                                                                                                                                                                                                                                                                                                                                                                                                                                                                        |  |
| 22  | 1   | 2502-317   | 1/2-13 X 1-3/4 HHCS GR5                                                                                                                                                                                                                                                                                                                                                                                                                                                                                                                                                                                                                                                                                                                                                                                                                                                                                                                                                                                                                                                                                                                                                                                                                                                                                                                                                                                                                                                                                                                                                                                                                                                                                                                                                                                                                                                                                                                                                                                                                                                                                                        |  |
|     |     |            | The second secon |  |