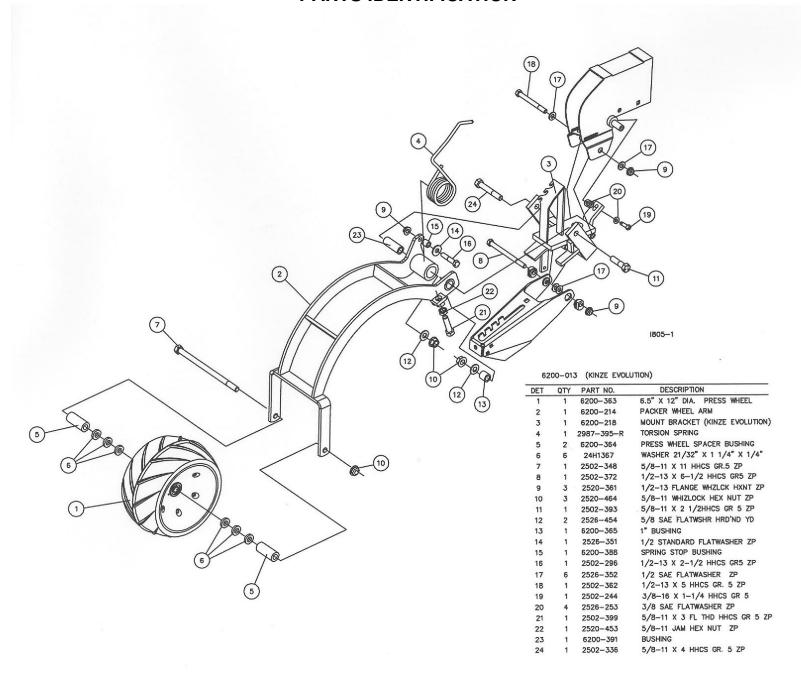

# **OPERATION ADJUSTMENT**

| 6200-016 | (AGCO | 1 | WHITE) |
|----------|-------|---|--------|

| DET | QTY | PART NO.   | DESCRIPTION                                                                                                                                                                                                                                                                                                                                                                                                                                                                                                                                                                                                                                                                                                                                                                                                                                                                                                                                                                                                                                                                                                                                                                                                                                                                                                                                                                                                                                                                                                                                                                                                                                                                                                                                                                                                                                                                                                                                                                                                                                                                                                                    |  |
|-----|-----|------------|--------------------------------------------------------------------------------------------------------------------------------------------------------------------------------------------------------------------------------------------------------------------------------------------------------------------------------------------------------------------------------------------------------------------------------------------------------------------------------------------------------------------------------------------------------------------------------------------------------------------------------------------------------------------------------------------------------------------------------------------------------------------------------------------------------------------------------------------------------------------------------------------------------------------------------------------------------------------------------------------------------------------------------------------------------------------------------------------------------------------------------------------------------------------------------------------------------------------------------------------------------------------------------------------------------------------------------------------------------------------------------------------------------------------------------------------------------------------------------------------------------------------------------------------------------------------------------------------------------------------------------------------------------------------------------------------------------------------------------------------------------------------------------------------------------------------------------------------------------------------------------------------------------------------------------------------------------------------------------------------------------------------------------------------------------------------------------------------------------------------------------|--|
| 1   | 1   | 6200-363   | 6.5" X 12" DIA. PRESS WHEEL                                                                                                                                                                                                                                                                                                                                                                                                                                                                                                                                                                                                                                                                                                                                                                                                                                                                                                                                                                                                                                                                                                                                                                                                                                                                                                                                                                                                                                                                                                                                                                                                                                                                                                                                                                                                                                                                                                                                                                                                                                                                                                    |  |
| 2   | 1   | 6200-214   | PACKER WHEEL ARM                                                                                                                                                                                                                                                                                                                                                                                                                                                                                                                                                                                                                                                                                                                                                                                                                                                                                                                                                                                                                                                                                                                                                                                                                                                                                                                                                                                                                                                                                                                                                                                                                                                                                                                                                                                                                                                                                                                                                                                                                                                                                                               |  |
| 3   | 1   | 6200-216   | MOUNT BRACKET - AGCO/WHITE                                                                                                                                                                                                                                                                                                                                                                                                                                                                                                                                                                                                                                                                                                                                                                                                                                                                                                                                                                                                                                                                                                                                                                                                                                                                                                                                                                                                                                                                                                                                                                                                                                                                                                                                                                                                                                                                                                                                                                                                                                                                                                     |  |
| 4   | 1   | 2987-395-R | TORSION SPRING                                                                                                                                                                                                                                                                                                                                                                                                                                                                                                                                                                                                                                                                                                                                                                                                                                                                                                                                                                                                                                                                                                                                                                                                                                                                                                                                                                                                                                                                                                                                                                                                                                                                                                                                                                                                                                                                                                                                                                                                                                                                                                                 |  |
| 5   | 2   | 6200-364   | PRESS WHEEL SPACER BUSHING                                                                                                                                                                                                                                                                                                                                                                                                                                                                                                                                                                                                                                                                                                                                                                                                                                                                                                                                                                                                                                                                                                                                                                                                                                                                                                                                                                                                                                                                                                                                                                                                                                                                                                                                                                                                                                                                                                                                                                                                                                                                                                     |  |
| 6   | 6   | 24H1367    | WASHER 21/32" X 1 1/4" X 1/4"                                                                                                                                                                                                                                                                                                                                                                                                                                                                                                                                                                                                                                                                                                                                                                                                                                                                                                                                                                                                                                                                                                                                                                                                                                                                                                                                                                                                                                                                                                                                                                                                                                                                                                                                                                                                                                                                                                                                                                                                                                                                                                  |  |
| 7   | 1   | 2502-348   | 5/8-11 X 11 HHCS GR.5 ZP                                                                                                                                                                                                                                                                                                                                                                                                                                                                                                                                                                                                                                                                                                                                                                                                                                                                                                                                                                                                                                                                                                                                                                                                                                                                                                                                                                                                                                                                                                                                                                                                                                                                                                                                                                                                                                                                                                                                                                                                                                                                                                       |  |
| 8   | 6   | 2502-296   | 1/2-13 X 2-1/2 HHCS GR5                                                                                                                                                                                                                                                                                                                                                                                                                                                                                                                                                                                                                                                                                                                                                                                                                                                                                                                                                                                                                                                                                                                                                                                                                                                                                                                                                                                                                                                                                                                                                                                                                                                                                                                                                                                                                                                                                                                                                                                                                                                                                                        |  |
| 9   | 7   | 2520-361   | 1/2-13 FLANGE WHZLCK HXNT ZP                                                                                                                                                                                                                                                                                                                                                                                                                                                                                                                                                                                                                                                                                                                                                                                                                                                                                                                                                                                                                                                                                                                                                                                                                                                                                                                                                                                                                                                                                                                                                                                                                                                                                                                                                                                                                                                                                                                                                                                                                                                                                                   |  |
| 10  | 3   | 2520-464   | 5/8-11 WHIZLOCK HEX NUT ZP                                                                                                                                                                                                                                                                                                                                                                                                                                                                                                                                                                                                                                                                                                                                                                                                                                                                                                                                                                                                                                                                                                                                                                                                                                                                                                                                                                                                                                                                                                                                                                                                                                                                                                                                                                                                                                                                                                                                                                                                                                                                                                     |  |
| 11  | 1   | 2502-393   | 5/8-11 X 2 1/2HHCS GR 5 ZP                                                                                                                                                                                                                                                                                                                                                                                                                                                                                                                                                                                                                                                                                                                                                                                                                                                                                                                                                                                                                                                                                                                                                                                                                                                                                                                                                                                                                                                                                                                                                                                                                                                                                                                                                                                                                                                                                                                                                                                                                                                                                                     |  |
| 12  | 2   | 2526-454   | 5/8 SAE FLATWSHR HRD'ND YD                                                                                                                                                                                                                                                                                                                                                                                                                                                                                                                                                                                                                                                                                                                                                                                                                                                                                                                                                                                                                                                                                                                                                                                                                                                                                                                                                                                                                                                                                                                                                                                                                                                                                                                                                                                                                                                                                                                                                                                                                                                                                                     |  |
| 13  | 1   | 6200-365   | 1" BUSHING                                                                                                                                                                                                                                                                                                                                                                                                                                                                                                                                                                                                                                                                                                                                                                                                                                                                                                                                                                                                                                                                                                                                                                                                                                                                                                                                                                                                                                                                                                                                                                                                                                                                                                                                                                                                                                                                                                                                                                                                                                                                                                                     |  |
| 14  | 1   | 2526-351   | 1/2 STANDARD FLATWASHER ZP                                                                                                                                                                                                                                                                                                                                                                                                                                                                                                                                                                                                                                                                                                                                                                                                                                                                                                                                                                                                                                                                                                                                                                                                                                                                                                                                                                                                                                                                                                                                                                                                                                                                                                                                                                                                                                                                                                                                                                                                                                                                                                     |  |
| 15  | 1   | 6200-388   | SPRING STOP BUSHING                                                                                                                                                                                                                                                                                                                                                                                                                                                                                                                                                                                                                                                                                                                                                                                                                                                                                                                                                                                                                                                                                                                                                                                                                                                                                                                                                                                                                                                                                                                                                                                                                                                                                                                                                                                                                                                                                                                                                                                                                                                                                                            |  |
| 16  | 4   | 2526-355   | 1/2 FLAT WASHER HARD'ND ZYD                                                                                                                                                                                                                                                                                                                                                                                                                                                                                                                                                                                                                                                                                                                                                                                                                                                                                                                                                                                                                                                                                                                                                                                                                                                                                                                                                                                                                                                                                                                                                                                                                                                                                                                                                                                                                                                                                                                                                                                                                                                                                                    |  |
| 17  | 1   | 2968-334   | SPRING ANCHOR TAB                                                                                                                                                                                                                                                                                                                                                                                                                                                                                                                                                                                                                                                                                                                                                                                                                                                                                                                                                                                                                                                                                                                                                                                                                                                                                                                                                                                                                                                                                                                                                                                                                                                                                                                                                                                                                                                                                                                                                                                                                                                                                                              |  |
| 18  | 1   | 2502-399   | 5/8-11 X 3 FL THD HHCS GR 5 ZF                                                                                                                                                                                                                                                                                                                                                                                                                                                                                                                                                                                                                                                                                                                                                                                                                                                                                                                                                                                                                                                                                                                                                                                                                                                                                                                                                                                                                                                                                                                                                                                                                                                                                                                                                                                                                                                                                                                                                                                                                                                                                                 |  |
| 19  | 1   | 2520-453   | 5/8-11 JAM HEX NUT ZP                                                                                                                                                                                                                                                                                                                                                                                                                                                                                                                                                                                                                                                                                                                                                                                                                                                                                                                                                                                                                                                                                                                                                                                                                                                                                                                                                                                                                                                                                                                                                                                                                                                                                                                                                                                                                                                                                                                                                                                                                                                                                                          |  |
| 20  | 1   | 2502-336   | 5/8-11 X 4 HHCS GR. 5 ZP                                                                                                                                                                                                                                                                                                                                                                                                                                                                                                                                                                                                                                                                                                                                                                                                                                                                                                                                                                                                                                                                                                                                                                                                                                                                                                                                                                                                                                                                                                                                                                                                                                                                                                                                                                                                                                                                                                                                                                                                                                                                                                       |  |
| 21  | 1   | 6200-391   | BUSHING                                                                                                                                                                                                                                                                                                                                                                                                                                                                                                                                                                                                                                                                                                                                                                                                                                                                                                                                                                                                                                                                                                                                                                                                                                                                                                                                                                                                                                                                                                                                                                                                                                                                                                                                                                                                                                                                                                                                                                                                                                                                                                                        |  |
| 22  | 1   | 2502-317   | 1/2-13 X 1-3/4 HHCS GR5                                                                                                                                                                                                                                                                                                                                                                                                                                                                                                                                                                                                                                                                                                                                                                                                                                                                                                                                                                                                                                                                                                                                                                                                                                                                                                                                                                                                                                                                                                                                                                                                                                                                                                                                                                                                                                                                                                                                                                                                                                                                                                        |  |
|     |     |            | The second secon |  |