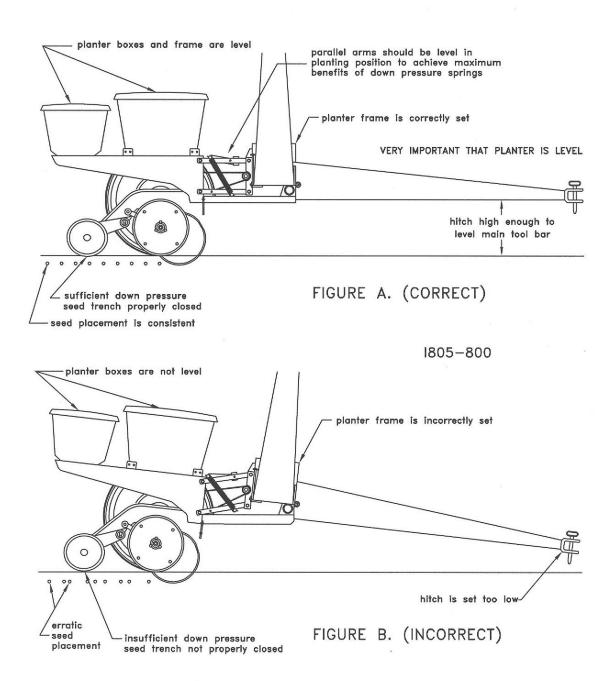

## **PLANTER ADJUSTMENT**

Refer to planter manufacturer's manual for specific measurements and techniques on frame height adjustment.