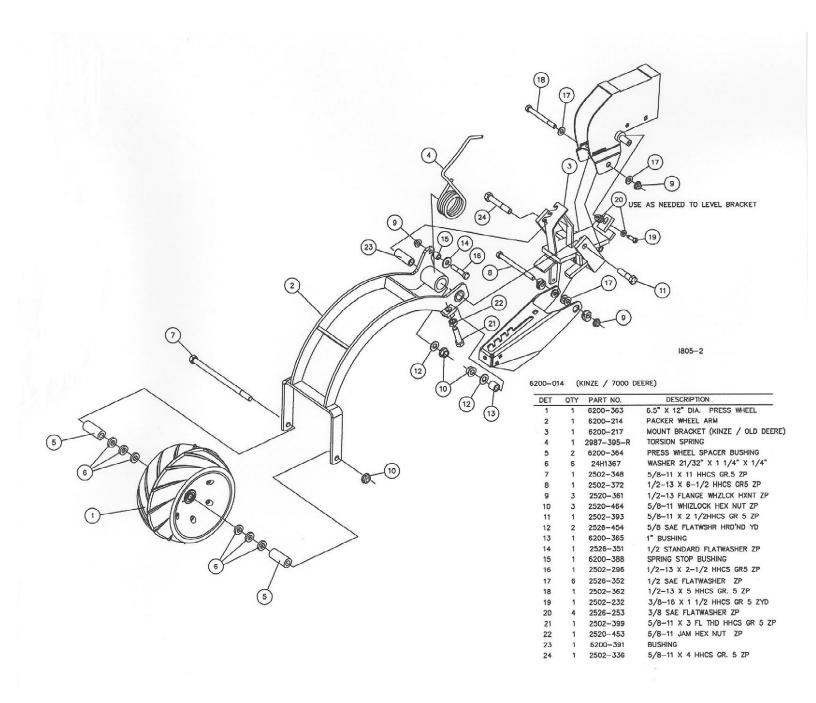

STEP 1. Attach the packer wheel mount bracket to the planter row unit using the provided hardware as illustrated for each model of planter.

STEP 2. Attach the v-closing wheel assembly to the packer wheel mount bracket.  $1 \times 12$  are not shown for clarity of illustrations,  $1 \times 12$  wheels are intended to be used with the 6200 packer wheel.