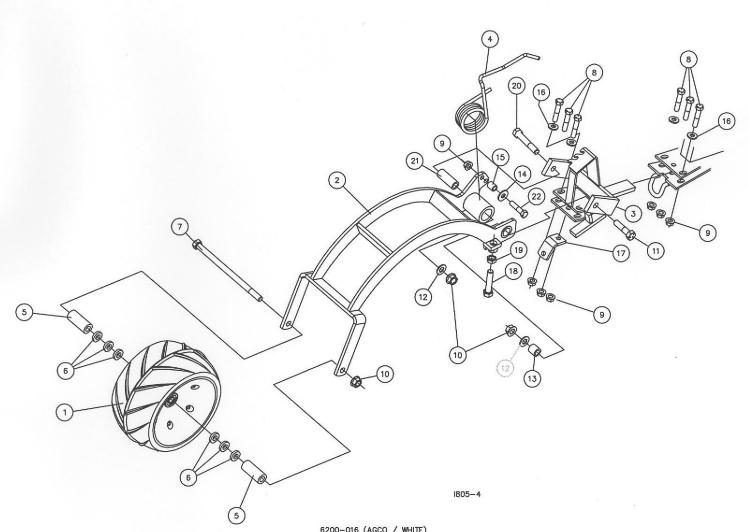

STEP 1. Attach the packer wheel mount bracket to the planter row unit using the provided hardware as illustrated for each model of planter.

STEP 2. Attach the v-closing wheel assembly to the packer wheel mount bracket.  $1 \times 12$  are not shown for clarity of illustrations,  $1 \times 12$  wheels are intended to be used with the 6200 packer wheel.

6200-016 (AGCO / WHITE)

STEP 3. Attach the spring stop, spring and height adjustment to the packer wheel arm.

STEP 4. Attach the packer wheel arm assembly to the mount bracket.

STEP 5. Attach the 6.5" x 12" wheel to the packer wheel arm.

# **OPERATION ADJUSTMENT**

| 6200-016 | (AGCO | 1 | WHITE) |
|----------|-------|---|--------|

| DET | QTY | PART NO.   | DESCRIPTION                                                                                                                                                                                                                                                                                                                                                                                                                                                                                                                                                                                                                                                                                                                                                                                                                                                                                                                                                                                                                                                                                                                                                                                                                                                                                                                                                                                                                                                                                                                                                                                                                                                                                                                                                                                                                                                                                                                                                                                                                                                                                                                    |  |
|-----|-----|------------|--------------------------------------------------------------------------------------------------------------------------------------------------------------------------------------------------------------------------------------------------------------------------------------------------------------------------------------------------------------------------------------------------------------------------------------------------------------------------------------------------------------------------------------------------------------------------------------------------------------------------------------------------------------------------------------------------------------------------------------------------------------------------------------------------------------------------------------------------------------------------------------------------------------------------------------------------------------------------------------------------------------------------------------------------------------------------------------------------------------------------------------------------------------------------------------------------------------------------------------------------------------------------------------------------------------------------------------------------------------------------------------------------------------------------------------------------------------------------------------------------------------------------------------------------------------------------------------------------------------------------------------------------------------------------------------------------------------------------------------------------------------------------------------------------------------------------------------------------------------------------------------------------------------------------------------------------------------------------------------------------------------------------------------------------------------------------------------------------------------------------------|--|
| 1   | 1   | 6200-363   | 6.5" X 12" DIA. PRESS WHEEL                                                                                                                                                                                                                                                                                                                                                                                                                                                                                                                                                                                                                                                                                                                                                                                                                                                                                                                                                                                                                                                                                                                                                                                                                                                                                                                                                                                                                                                                                                                                                                                                                                                                                                                                                                                                                                                                                                                                                                                                                                                                                                    |  |
| 2   | 1   | 6200-214   | PACKER WHEEL ARM                                                                                                                                                                                                                                                                                                                                                                                                                                                                                                                                                                                                                                                                                                                                                                                                                                                                                                                                                                                                                                                                                                                                                                                                                                                                                                                                                                                                                                                                                                                                                                                                                                                                                                                                                                                                                                                                                                                                                                                                                                                                                                               |  |
| 3   | 1   | 6200-216   | MOUNT BRACKET - AGCO/WHITE                                                                                                                                                                                                                                                                                                                                                                                                                                                                                                                                                                                                                                                                                                                                                                                                                                                                                                                                                                                                                                                                                                                                                                                                                                                                                                                                                                                                                                                                                                                                                                                                                                                                                                                                                                                                                                                                                                                                                                                                                                                                                                     |  |
| 4   | 1   | 2987-395-R | TORSION SPRING                                                                                                                                                                                                                                                                                                                                                                                                                                                                                                                                                                                                                                                                                                                                                                                                                                                                                                                                                                                                                                                                                                                                                                                                                                                                                                                                                                                                                                                                                                                                                                                                                                                                                                                                                                                                                                                                                                                                                                                                                                                                                                                 |  |
| 5   | 2   | 6200-364   | PRESS WHEEL SPACER BUSHING                                                                                                                                                                                                                                                                                                                                                                                                                                                                                                                                                                                                                                                                                                                                                                                                                                                                                                                                                                                                                                                                                                                                                                                                                                                                                                                                                                                                                                                                                                                                                                                                                                                                                                                                                                                                                                                                                                                                                                                                                                                                                                     |  |
| 6   | 6   | 24H1367    | WASHER 21/32" X 1 1/4" X 1/4"                                                                                                                                                                                                                                                                                                                                                                                                                                                                                                                                                                                                                                                                                                                                                                                                                                                                                                                                                                                                                                                                                                                                                                                                                                                                                                                                                                                                                                                                                                                                                                                                                                                                                                                                                                                                                                                                                                                                                                                                                                                                                                  |  |
| 7   | 1   | 2502-348   | 5/8-11 X 11 HHCS GR.5 ZP                                                                                                                                                                                                                                                                                                                                                                                                                                                                                                                                                                                                                                                                                                                                                                                                                                                                                                                                                                                                                                                                                                                                                                                                                                                                                                                                                                                                                                                                                                                                                                                                                                                                                                                                                                                                                                                                                                                                                                                                                                                                                                       |  |
| 8   | 6   | 2502-296   | 1/2-13 X 2-1/2 HHCS GR5                                                                                                                                                                                                                                                                                                                                                                                                                                                                                                                                                                                                                                                                                                                                                                                                                                                                                                                                                                                                                                                                                                                                                                                                                                                                                                                                                                                                                                                                                                                                                                                                                                                                                                                                                                                                                                                                                                                                                                                                                                                                                                        |  |
| 9   | 7   | 2520-361   | 1/2-13 FLANGE WHZLCK HXNT ZP                                                                                                                                                                                                                                                                                                                                                                                                                                                                                                                                                                                                                                                                                                                                                                                                                                                                                                                                                                                                                                                                                                                                                                                                                                                                                                                                                                                                                                                                                                                                                                                                                                                                                                                                                                                                                                                                                                                                                                                                                                                                                                   |  |
| 10  | 3   | 2520-464   | 5/8-11 WHIZLOCK HEX NUT ZP                                                                                                                                                                                                                                                                                                                                                                                                                                                                                                                                                                                                                                                                                                                                                                                                                                                                                                                                                                                                                                                                                                                                                                                                                                                                                                                                                                                                                                                                                                                                                                                                                                                                                                                                                                                                                                                                                                                                                                                                                                                                                                     |  |
| 11  | 1   | 2502-393   | 5/8-11 X 2 1/2HHCS GR 5 ZP                                                                                                                                                                                                                                                                                                                                                                                                                                                                                                                                                                                                                                                                                                                                                                                                                                                                                                                                                                                                                                                                                                                                                                                                                                                                                                                                                                                                                                                                                                                                                                                                                                                                                                                                                                                                                                                                                                                                                                                                                                                                                                     |  |
| 12  | 2   | 2526-454   | 5/8 SAE FLATWSHR HRD'ND YD                                                                                                                                                                                                                                                                                                                                                                                                                                                                                                                                                                                                                                                                                                                                                                                                                                                                                                                                                                                                                                                                                                                                                                                                                                                                                                                                                                                                                                                                                                                                                                                                                                                                                                                                                                                                                                                                                                                                                                                                                                                                                                     |  |
| 13  | 1   | 6200-365   | 1" BUSHING                                                                                                                                                                                                                                                                                                                                                                                                                                                                                                                                                                                                                                                                                                                                                                                                                                                                                                                                                                                                                                                                                                                                                                                                                                                                                                                                                                                                                                                                                                                                                                                                                                                                                                                                                                                                                                                                                                                                                                                                                                                                                                                     |  |
| 14  | 1   | 2526-351   | 1/2 STANDARD FLATWASHER ZP                                                                                                                                                                                                                                                                                                                                                                                                                                                                                                                                                                                                                                                                                                                                                                                                                                                                                                                                                                                                                                                                                                                                                                                                                                                                                                                                                                                                                                                                                                                                                                                                                                                                                                                                                                                                                                                                                                                                                                                                                                                                                                     |  |
| 15  | 1   | 6200-388   | SPRING STOP BUSHING                                                                                                                                                                                                                                                                                                                                                                                                                                                                                                                                                                                                                                                                                                                                                                                                                                                                                                                                                                                                                                                                                                                                                                                                                                                                                                                                                                                                                                                                                                                                                                                                                                                                                                                                                                                                                                                                                                                                                                                                                                                                                                            |  |
| 16  | 4   | 2526-355   | 1/2 FLAT WASHER HARD'ND ZYD                                                                                                                                                                                                                                                                                                                                                                                                                                                                                                                                                                                                                                                                                                                                                                                                                                                                                                                                                                                                                                                                                                                                                                                                                                                                                                                                                                                                                                                                                                                                                                                                                                                                                                                                                                                                                                                                                                                                                                                                                                                                                                    |  |
| 17  | 1   | 2968-334   | SPRING ANCHOR TAB                                                                                                                                                                                                                                                                                                                                                                                                                                                                                                                                                                                                                                                                                                                                                                                                                                                                                                                                                                                                                                                                                                                                                                                                                                                                                                                                                                                                                                                                                                                                                                                                                                                                                                                                                                                                                                                                                                                                                                                                                                                                                                              |  |
| 18  | 1   | 2502-399   | 5/8-11 X 3 FL THD HHCS GR 5 ZF                                                                                                                                                                                                                                                                                                                                                                                                                                                                                                                                                                                                                                                                                                                                                                                                                                                                                                                                                                                                                                                                                                                                                                                                                                                                                                                                                                                                                                                                                                                                                                                                                                                                                                                                                                                                                                                                                                                                                                                                                                                                                                 |  |
| 19  | 1   | 2520-453   | 5/8-11 JAM HEX NUT ZP                                                                                                                                                                                                                                                                                                                                                                                                                                                                                                                                                                                                                                                                                                                                                                                                                                                                                                                                                                                                                                                                                                                                                                                                                                                                                                                                                                                                                                                                                                                                                                                                                                                                                                                                                                                                                                                                                                                                                                                                                                                                                                          |  |
| 20  | 1   | 2502-336   | 5/8-11 X 4 HHCS GR. 5 ZP                                                                                                                                                                                                                                                                                                                                                                                                                                                                                                                                                                                                                                                                                                                                                                                                                                                                                                                                                                                                                                                                                                                                                                                                                                                                                                                                                                                                                                                                                                                                                                                                                                                                                                                                                                                                                                                                                                                                                                                                                                                                                                       |  |
| 21  | 1   | 6200-391   | BUSHING                                                                                                                                                                                                                                                                                                                                                                                                                                                                                                                                                                                                                                                                                                                                                                                                                                                                                                                                                                                                                                                                                                                                                                                                                                                                                                                                                                                                                                                                                                                                                                                                                                                                                                                                                                                                                                                                                                                                                                                                                                                                                                                        |  |
| 22  | 1   | 2502-317   | 1/2-13 X 1-3/4 HHCS GR5                                                                                                                                                                                                                                                                                                                                                                                                                                                                                                                                                                                                                                                                                                                                                                                                                                                                                                                                                                                                                                                                                                                                                                                                                                                                                                                                                                                                                                                                                                                                                                                                                                                                                                                                                                                                                                                                                                                                                                                                                                                                                                        |  |
|     |     |            | The second secon |  |