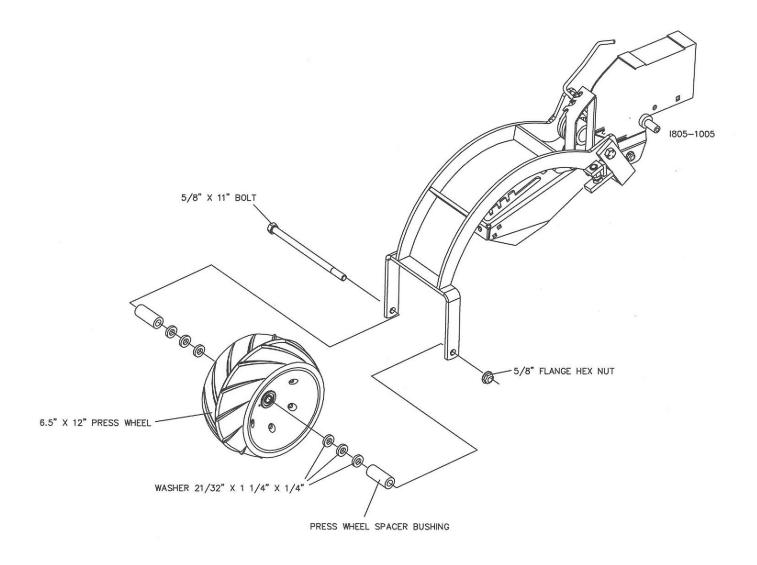

STEP 1. Attach the packer wheel mount bracket to the planter row unit using the provided hardware as illustrated for each model of planter.

STEP 2. Attach the v-closing wheel assembly to the packer wheel mount bracket.  $1 \times 12$  are not shown for clarity of illustrations,  $1 \times 12$  wheels are intended to be used with the 6200 packer wheel.

6200-016 (AGCO / WHITE)

STEP 3. Attach the spring stop, spring and height adjustment to the packer wheel arm.

STEP 4. Attach the packer wheel arm assembly to the mount bracket.

STEP 5. Attach the 6.5" x 12" wheel to the packer wheel arm.