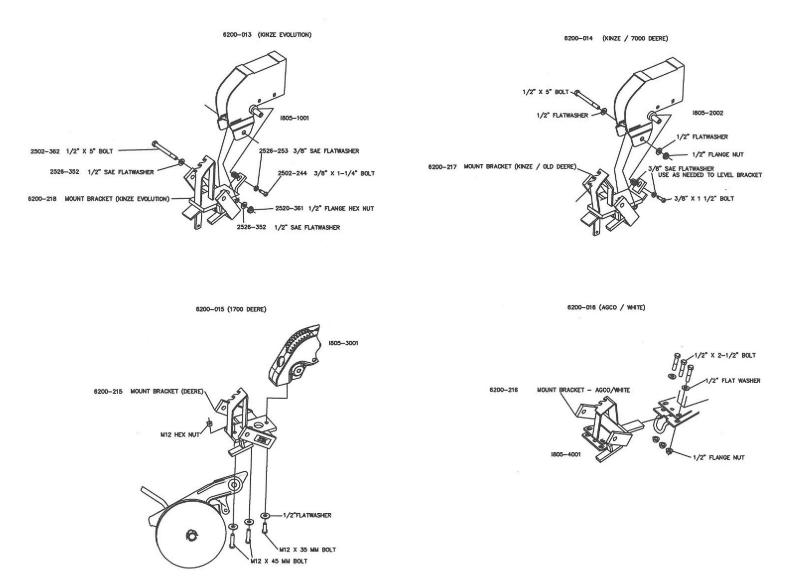

STEP 1. Attach the packer wheel mount bracket to the planter row unit using the provided hardware as illustrated for each model of planter.

STEP 2. Attach the v-closing wheel assembly to the packer wheel mount bracket.  $1 \times 12$  are not shown for clarity of illustrations,  $1 \times 12$  wheels are intended to be used with the 6200 packer wheel.

6200-016 (AGCO / WHITE)

STEP 3. Attach the spring stop, spring and height adjustment to the packer wheel arm.

STEP 4. Attach the packer wheel arm assembly to the mount bracket.

STEP 5. Attach the 6.5" x 12" wheel to the packer wheel arm.