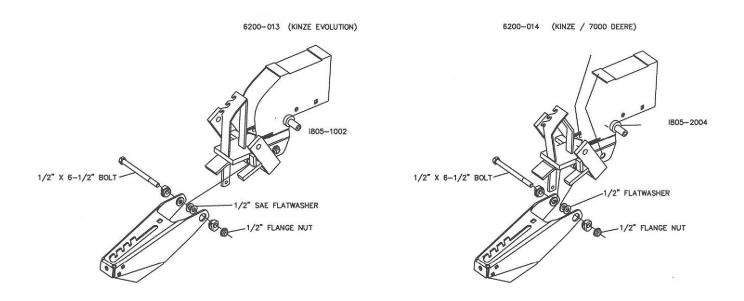

STEP 1. Attach the packer wheel mount bracket to the planter row unit using the provided hardware as illustrated for each model of planter.

STEP 2. Attach the v-closing wheel assembly to the packer wheel mount bracket.  $1 \times 12$  are not shown for clarity of illustrations,  $1 \times 12$  wheels are intended to be used with the 6200 packer wheel.