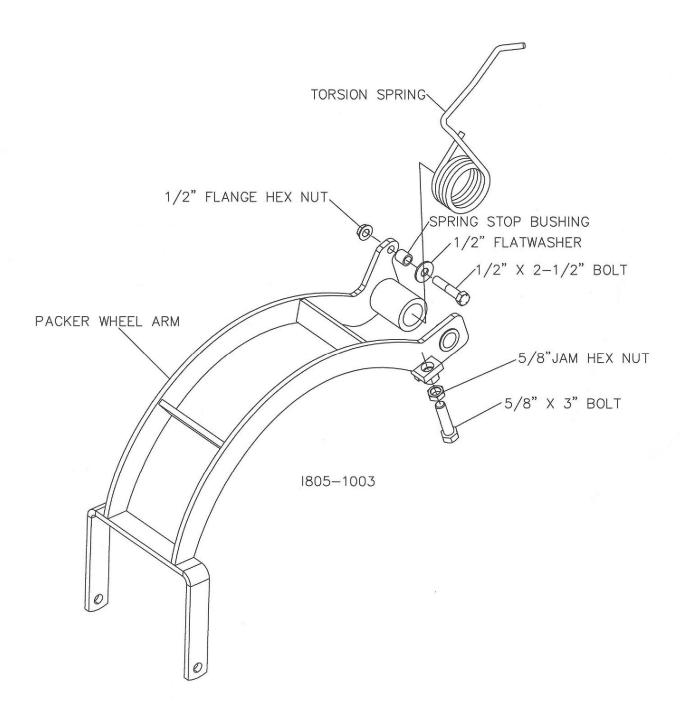

6200-016 (AGCO / WHITE)

STEP 3. Attach the spring stop, spring and height adjustment to the packer wheel arm.

STEP 4. Attach the packer wheel arm assembly to the mount bracket.

STEP 5. Attach the 6.5" x 12" wheel to the packer wheel arm.

# **OPERATION ADJUSTMENT**

| 6200-016 | (AGCO | 1 | WHITE) |
|----------|-------|---|--------|

| DET | QTY | PART NO.   | DESCRIPTION                                                                                                                                                                                                                                                                                                                                                                                                                                                                                                                                                                                                                                                                                                                                                                                                                                                                                                                                                                                                                                                                                                                                                                                                                                                                                                                                                                                                                                                                                                                                                                                                                                                                                                                                                                                                                                                                                                                                                                                                                                                                                                                    |  |
|-----|-----|------------|--------------------------------------------------------------------------------------------------------------------------------------------------------------------------------------------------------------------------------------------------------------------------------------------------------------------------------------------------------------------------------------------------------------------------------------------------------------------------------------------------------------------------------------------------------------------------------------------------------------------------------------------------------------------------------------------------------------------------------------------------------------------------------------------------------------------------------------------------------------------------------------------------------------------------------------------------------------------------------------------------------------------------------------------------------------------------------------------------------------------------------------------------------------------------------------------------------------------------------------------------------------------------------------------------------------------------------------------------------------------------------------------------------------------------------------------------------------------------------------------------------------------------------------------------------------------------------------------------------------------------------------------------------------------------------------------------------------------------------------------------------------------------------------------------------------------------------------------------------------------------------------------------------------------------------------------------------------------------------------------------------------------------------------------------------------------------------------------------------------------------------|--|
| 1   | 1   | 6200-363   | 6.5" X 12" DIA. PRESS WHEEL                                                                                                                                                                                                                                                                                                                                                                                                                                                                                                                                                                                                                                                                                                                                                                                                                                                                                                                                                                                                                                                                                                                                                                                                                                                                                                                                                                                                                                                                                                                                                                                                                                                                                                                                                                                                                                                                                                                                                                                                                                                                                                    |  |
| 2   | 1   | 6200-214   | PACKER WHEEL ARM                                                                                                                                                                                                                                                                                                                                                                                                                                                                                                                                                                                                                                                                                                                                                                                                                                                                                                                                                                                                                                                                                                                                                                                                                                                                                                                                                                                                                                                                                                                                                                                                                                                                                                                                                                                                                                                                                                                                                                                                                                                                                                               |  |
| 3   | 1   | 6200-216   | MOUNT BRACKET - AGCO/WHITE                                                                                                                                                                                                                                                                                                                                                                                                                                                                                                                                                                                                                                                                                                                                                                                                                                                                                                                                                                                                                                                                                                                                                                                                                                                                                                                                                                                                                                                                                                                                                                                                                                                                                                                                                                                                                                                                                                                                                                                                                                                                                                     |  |
| 4   | 1   | 2987-395-R | TORSION SPRING                                                                                                                                                                                                                                                                                                                                                                                                                                                                                                                                                                                                                                                                                                                                                                                                                                                                                                                                                                                                                                                                                                                                                                                                                                                                                                                                                                                                                                                                                                                                                                                                                                                                                                                                                                                                                                                                                                                                                                                                                                                                                                                 |  |
| 5   | 2   | 6200-364   | PRESS WHEEL SPACER BUSHING                                                                                                                                                                                                                                                                                                                                                                                                                                                                                                                                                                                                                                                                                                                                                                                                                                                                                                                                                                                                                                                                                                                                                                                                                                                                                                                                                                                                                                                                                                                                                                                                                                                                                                                                                                                                                                                                                                                                                                                                                                                                                                     |  |
| 6   | 6   | 24H1367    | WASHER 21/32" X 1 1/4" X 1/4"                                                                                                                                                                                                                                                                                                                                                                                                                                                                                                                                                                                                                                                                                                                                                                                                                                                                                                                                                                                                                                                                                                                                                                                                                                                                                                                                                                                                                                                                                                                                                                                                                                                                                                                                                                                                                                                                                                                                                                                                                                                                                                  |  |
| 7   | 1   | 2502-348   | 5/8-11 X 11 HHCS GR.5 ZP                                                                                                                                                                                                                                                                                                                                                                                                                                                                                                                                                                                                                                                                                                                                                                                                                                                                                                                                                                                                                                                                                                                                                                                                                                                                                                                                                                                                                                                                                                                                                                                                                                                                                                                                                                                                                                                                                                                                                                                                                                                                                                       |  |
| 8   | 6   | 2502-296   | 1/2-13 X 2-1/2 HHCS GR5                                                                                                                                                                                                                                                                                                                                                                                                                                                                                                                                                                                                                                                                                                                                                                                                                                                                                                                                                                                                                                                                                                                                                                                                                                                                                                                                                                                                                                                                                                                                                                                                                                                                                                                                                                                                                                                                                                                                                                                                                                                                                                        |  |
| 9   | 7   | 2520-361   | 1/2-13 FLANGE WHZLCK HXNT ZP                                                                                                                                                                                                                                                                                                                                                                                                                                                                                                                                                                                                                                                                                                                                                                                                                                                                                                                                                                                                                                                                                                                                                                                                                                                                                                                                                                                                                                                                                                                                                                                                                                                                                                                                                                                                                                                                                                                                                                                                                                                                                                   |  |
| 10  | 3   | 2520-464   | 5/8-11 WHIZLOCK HEX NUT ZP                                                                                                                                                                                                                                                                                                                                                                                                                                                                                                                                                                                                                                                                                                                                                                                                                                                                                                                                                                                                                                                                                                                                                                                                                                                                                                                                                                                                                                                                                                                                                                                                                                                                                                                                                                                                                                                                                                                                                                                                                                                                                                     |  |
| 11  | 1   | 2502-393   | 5/8-11 X 2 1/2HHCS GR 5 ZP                                                                                                                                                                                                                                                                                                                                                                                                                                                                                                                                                                                                                                                                                                                                                                                                                                                                                                                                                                                                                                                                                                                                                                                                                                                                                                                                                                                                                                                                                                                                                                                                                                                                                                                                                                                                                                                                                                                                                                                                                                                                                                     |  |
| 12  | 2   | 2526-454   | 5/8 SAE FLATWSHR HRD'ND YD                                                                                                                                                                                                                                                                                                                                                                                                                                                                                                                                                                                                                                                                                                                                                                                                                                                                                                                                                                                                                                                                                                                                                                                                                                                                                                                                                                                                                                                                                                                                                                                                                                                                                                                                                                                                                                                                                                                                                                                                                                                                                                     |  |
| 13  | 1   | 6200-365   | 1" BUSHING                                                                                                                                                                                                                                                                                                                                                                                                                                                                                                                                                                                                                                                                                                                                                                                                                                                                                                                                                                                                                                                                                                                                                                                                                                                                                                                                                                                                                                                                                                                                                                                                                                                                                                                                                                                                                                                                                                                                                                                                                                                                                                                     |  |
| 14  | 1   | 2526-351   | 1/2 STANDARD FLATWASHER ZP                                                                                                                                                                                                                                                                                                                                                                                                                                                                                                                                                                                                                                                                                                                                                                                                                                                                                                                                                                                                                                                                                                                                                                                                                                                                                                                                                                                                                                                                                                                                                                                                                                                                                                                                                                                                                                                                                                                                                                                                                                                                                                     |  |
| 15  | 1   | 6200-388   | SPRING STOP BUSHING                                                                                                                                                                                                                                                                                                                                                                                                                                                                                                                                                                                                                                                                                                                                                                                                                                                                                                                                                                                                                                                                                                                                                                                                                                                                                                                                                                                                                                                                                                                                                                                                                                                                                                                                                                                                                                                                                                                                                                                                                                                                                                            |  |
| 16  | 4   | 2526-355   | 1/2 FLAT WASHER HARD'ND ZYD                                                                                                                                                                                                                                                                                                                                                                                                                                                                                                                                                                                                                                                                                                                                                                                                                                                                                                                                                                                                                                                                                                                                                                                                                                                                                                                                                                                                                                                                                                                                                                                                                                                                                                                                                                                                                                                                                                                                                                                                                                                                                                    |  |
| 17  | 1   | 2968-334   | SPRING ANCHOR TAB                                                                                                                                                                                                                                                                                                                                                                                                                                                                                                                                                                                                                                                                                                                                                                                                                                                                                                                                                                                                                                                                                                                                                                                                                                                                                                                                                                                                                                                                                                                                                                                                                                                                                                                                                                                                                                                                                                                                                                                                                                                                                                              |  |
| 18  | 1   | 2502-399   | 5/8-11 X 3 FL THD HHCS GR 5 ZF                                                                                                                                                                                                                                                                                                                                                                                                                                                                                                                                                                                                                                                                                                                                                                                                                                                                                                                                                                                                                                                                                                                                                                                                                                                                                                                                                                                                                                                                                                                                                                                                                                                                                                                                                                                                                                                                                                                                                                                                                                                                                                 |  |
| 19  | 1   | 2520-453   | 5/8-11 JAM HEX NUT ZP                                                                                                                                                                                                                                                                                                                                                                                                                                                                                                                                                                                                                                                                                                                                                                                                                                                                                                                                                                                                                                                                                                                                                                                                                                                                                                                                                                                                                                                                                                                                                                                                                                                                                                                                                                                                                                                                                                                                                                                                                                                                                                          |  |
| 20  | 1   | 2502-336   | 5/8-11 X 4 HHCS GR. 5 ZP                                                                                                                                                                                                                                                                                                                                                                                                                                                                                                                                                                                                                                                                                                                                                                                                                                                                                                                                                                                                                                                                                                                                                                                                                                                                                                                                                                                                                                                                                                                                                                                                                                                                                                                                                                                                                                                                                                                                                                                                                                                                                                       |  |
| 21  | 1   | 6200-391   | BUSHING                                                                                                                                                                                                                                                                                                                                                                                                                                                                                                                                                                                                                                                                                                                                                                                                                                                                                                                                                                                                                                                                                                                                                                                                                                                                                                                                                                                                                                                                                                                                                                                                                                                                                                                                                                                                                                                                                                                                                                                                                                                                                                                        |  |
| 22  | 1   | 2502-317   | 1/2-13 X 1-3/4 HHCS GR5                                                                                                                                                                                                                                                                                                                                                                                                                                                                                                                                                                                                                                                                                                                                                                                                                                                                                                                                                                                                                                                                                                                                                                                                                                                                                                                                                                                                                                                                                                                                                                                                                                                                                                                                                                                                                                                                                                                                                                                                                                                                                                        |  |
|     |     |            | The second secon |  |