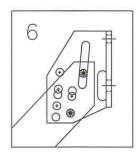

# COULTER BLADE DEPTH ADJUSTMENT BOLT LOCATION

L437-2

# Adjustment:

Adjust coulter blade depth equal to or above the planter opener blades. Adjust the blade depth as required for blade wear. Planter blades that are worn to  $14 \frac{1}{4}$ " or smaller in diameter should be replaced. Example:  $14 \frac{1}{4}$ " blades will have a 3/8" shallower planting depth than 15" blades at the same gauge wheel adjustment setting. For replacement parts a  $14 \frac{5}{8}$ " wavy blade is available in your choice of 8 wave (2571-164) or 25 wave (2571-166).