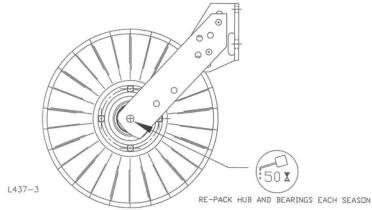

#### **BEARING ADJUSTMENT:**

- 1. Raise the toolbar until the blade is clear of the ground. Place a safety stand under the toolbar. Remove the cotter pin, slotted nut, washer and bolt from the hub assembly. Remove the blade from the hub assembly.
- 2. Remove bearing cones and seals from hub.
- 3. Wash the old grease from the hub, bearing cups, spindle spacers, seals and bearing cones. Inspect the condition of the bearing cups, cones and seals. Replace if necessary.
- 4. Apply #2 multi-purpose lithium grease on each bearing. Make sure the space around each roller is filled. Lubricate the bearing cups.
- 5. Position the bearing in the cup and install the seal. Lubricate the seal lips and proceed with reassembly of the removed parts including the blade. Blade bolt torque is 90 to 96 ft. lbs.
- 6. Tighten the slotted nut to 15 ft. lbs. or until a definite drag is felt when the blade is turned by hand. Tighten the nut one slot position to line up the cotter pin hole with a slot. Secure the nut with a new cotter pin.