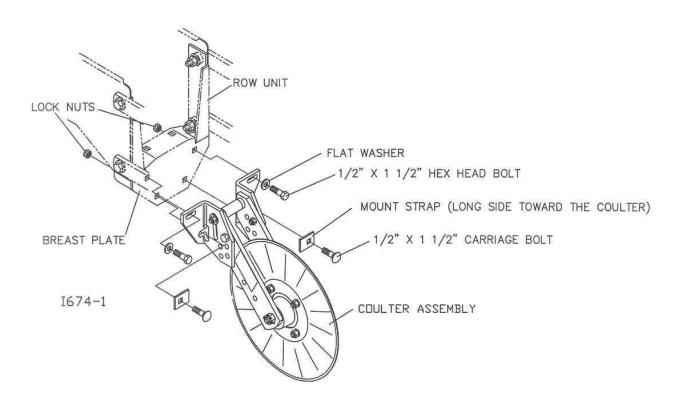

# **COULTER INSTALLATION**

- 1. Attach the double arm coulter assembly to the planter row units at the upper breastplate mounting holes using 2) ½" x 1 ½" bolts, flat washers and lock nuts.
- 2. Insert the 2) ½" x 1 ½" carriage bolts through the mount straps (long side toward center of row) breast plate mounting holes and secure with lock nut.

- 3. Align the coulter blade with the planter opener blades by sliding the coulter assembly on the planter breastplate, and then tighten the fasteners (torque to 85 ft. lbs.) securing the coulter assembly to the planter unit.
- 4. After coulter assembly is tightened to planter unit, the upper coulter depth adjustment bolt can be tightened (torque 85 ft/lbs.). By tightening this bolt last, the coulter will be allowed to move freely when making future depth adjustments.