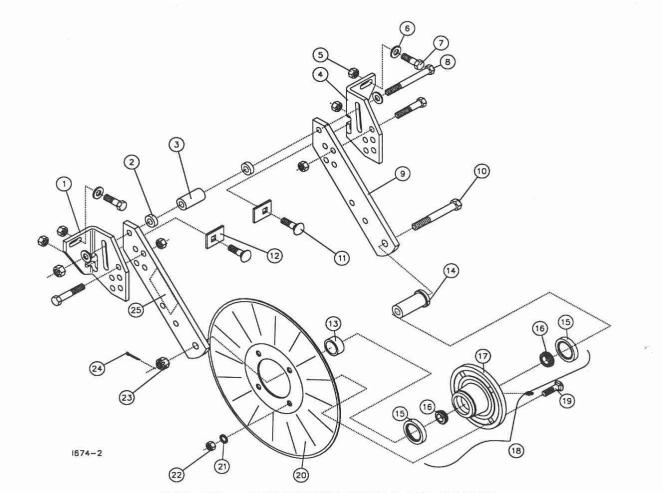

# INTRODUCTION

The 2960-130 Unit Mounted Double Arm Conservation Coulter has been designed as a 'universal' fitment for several makes of planter units.

By using two different arrangements of the same parts, the coulter assembly will fit several makes and models of planters. One arrangement of the faceplate mount brackets will fit the John Deere MaxEmerge 2, Plus, and Pro type planters. Another arrangement of the faceplate mount brackets will fit the 7000 John Deere units, Kinze, White 6000 and 8000 units, and the Yetter planter row units. Several styles of blades are available for every tillage practice, every soil type, and every residue condition, so you can choose the one that's right for you.

NOTE: The coulter is factory assembled as a wide assembly. If you are mounting the coulter to a planter that uses a narrow assembly, rearrange the mounting brackets and spacers at this time.

|            |             | BL         | ADE CHO | ICE    |            |              |              |
|------------|-------------|------------|---------|--------|------------|--------------|--------------|
| FACTOR     |             | SMOOTH (S) | RIPPLE  | BUBBLE | 8 WAVE (W) | 13 WAVE (SW) | 25 WAVE (MW) |
| SIZE       | 14-5/8"     |            |         |        | X          |              | X            |
|            | 16"         | Х          | Х       | Х      | Х          | Х            | Х            |
| AGGRESSIVE | LOW         | X          | Х       |        |            |              |              |
|            | MEDIUM      |            |         | Х      |            |              |              |
|            | HIGH        |            |         |        | Х          | Х            | Х            |
| SPEED      | SLOW        |            |         | Х      |            |              | X            |
|            | NORMAL      | X          | Х       | Х      |            | Х            | Х            |
|            | FAST        | Х          | Х       |        | Х          |              |              |
| SOIL       | DRY         | X          | Х       | Х      | X          | X            | X            |
| CONDITION  | DAMP/STICKY | Х          | Х       |        |            |              |              |
|            | SANDY       |            | Х       | Х      | Х          | Х            | Х            |
|            | HEAVY       |            | Х       | Х      | Х          | Х            | Х            |

# **COULTER INSTALLATION**

- 1. Attach the double arm coulter assembly to the planter row units at the upper breastplate mounting holes using 2) ½" x 1 ½" bolts, flat washers and lock nuts.
- 2. Insert the 2) ½" x 1 ½" carriage bolts through the mount straps (long side toward center of row) breast plate mounting holes and secure with lock nut.

- 3. Align the coulter blade with the planter opener blades by sliding the coulter assembly on the planter breastplate, and then tighten the fasteners (torque to 85 ft. lbs.) securing the coulter assembly to the planter unit.
- 4. After coulter assembly is tightened to planter unit, the upper coulter depth adjustment bolt can be tightened (torque 85 ft/lbs.). By tightening this bolt last, the coulter will be allowed to move freely when making future depth adjustments.