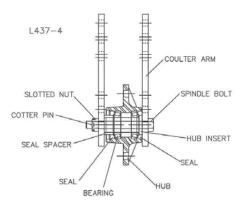

#### **BEARING ADJUSTMENT:**

- 1. Raise the toolbar until the blade is clear of the ground. Place a safety stand under the toolbar. Remove the cotter pin, slotted nut, washer and bolt from the hub assembly. Remove the blade from the hub assembly.
- 2. Remove bearing cones and seals from hub.
- 3. Wash the old grease from the hub, bearing cups, spindle spacers, seals and bearing cones. Inspect the condition of the bearing cups, cones and seals. Replace if necessary.
- 4. Apply #2 multi-purpose lithium grease on each bearing. Make sure the space around each roller is filled. Lubricate the bearing cups.
- 5. Position the bearing in the cup and install the seal. Lubricate the seal lips and proceed with reassembly of the removed parts including the blade. Blade bolt torque is 90 to 96 ft. lbs.
- 6. Tighten the slotted nut to 15 ft. lbs. or until a definite drag is felt when the blade is turned by hand. Tighten the nut one slot position to line up the cotter pin hole with a slot. Secure the nut with a new cotter pin.