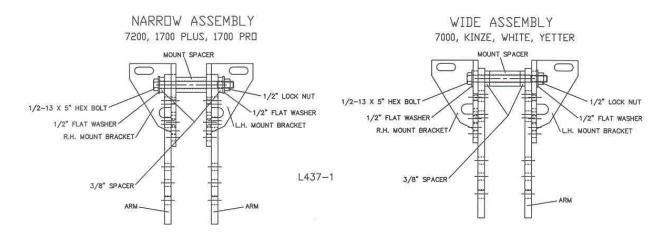

# INTRODUCTION

The 2960-130 Unit Mounted Double Arm Conservation Coulter has been designed as a 'universal' fitment for several makes of planter units.

By using two different arrangements of the same parts, the coulter assembly will fit several makes and models of planters. One arrangement of the faceplate mount brackets will fit the John Deere MaxEmerge 2, Plus, and Pro type planters. Another arrangement of the faceplate mount brackets will fit the 7000 John Deere units, Kinze, White 6000 and 8000 units, and the Yetter planter row units. Several styles of blades are available for every tillage practice, every soil type, and every residue condition, so you can choose the one that's right for you.

NOTE: The coulter is factory assembled as a wide assembly. If you are mounting the coulter to a planter that uses a narrow assembly, rearrange the mounting brackets and spacers at this time.

|            |             | BL         | ADE CHO | ICE    |            |              |              |
|------------|-------------|------------|---------|--------|------------|--------------|--------------|
| FACTOR     |             | SMOOTH (S) | RIPPLE  | BUBBLE | 8 WAVE (W) | 13 WAVE (SW) | 25 WAVE (MW) |
| SIZE       | 14-5/8"     |            |         |        | X          |              | X            |
|            | 16"         | Х          | Х       | Х      | Х          | Х            | Х            |
| AGGRESSIVE | LOW         | X          | Х       |        |            |              |              |
|            | MEDIUM      |            |         | Х      |            |              |              |
|            | HIGH        |            |         |        | Х          | Х            | Х            |
| SPEED      | SLOW        |            |         | Х      |            |              | X            |
|            | NORMAL      | X          | Х       | Х      |            | Х            | Х            |
|            | FAST        | Х          | Х       |        | Х          |              |              |
| SOIL       | DRY         | X          | Х       | Х      | X          | X            | X            |
| CONDITION  | DAMP/STICKY | Х          | Х       |        |            |              |              |
|            | SANDY       |            | Х       | Х      | Х          | Х            | Х            |
|            | HEAVY       |            | Х       | Х      | Х          | Х            | Х            |