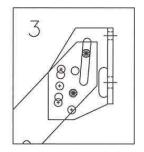

# COULTER BLADE DEPTH ADJUSTMENT BOLT LOCATION

L437-2

# Adjustment:

Adjust coulter blade depth equal to or above the planter opener blades. Adjust the blade depth as required for blade wear. Planter blades that are worn to  $14 \frac{1}{4}$ " or smaller in diameter should be replaced. Example:  $14 \frac{1}{4}$ " blades will have a 3/8" shallower planting depth than 15" blades at the same gauge wheel adjustment setting. For replacement parts a  $14 \frac{5}{8}$ " wavy blade is available in your choice of 8 wave (2571-164) or 25 wave (2571-166).