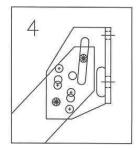

# COULTER BLADE DEPTH ADJUSTMENT BOLT LOCATION

L437-2

# Adjustment:

Adjust coulter blade depth equal to or above the planter opener blades. Adjust the blade depth as required for blade wear. Planter blades that are worn to  $14 \frac{1}{4}$ " or smaller in diameter should be replaced. Example:  $14 \frac{1}{4}$ " blades will have a 3/8" shallower planting depth than 15" blades at the same gauge wheel adjustment setting. For replacement parts a  $14 \frac{5}{8}$ " wavy blade is available in your choice of 8 wave (2571-164) or 25 wave (2571-166).