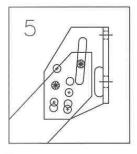

# COULTER BLADE DEPTH ADJUSTMENT BOLT LOCATION

L437-2

# Adjustment:

Adjust coulter blade depth equal to or above the planter opener blades. Adjust the blade depth as required for blade wear. Planter blades that are worn to  $14 \frac{1}{4}$ " or smaller in diameter should be replaced. Example:  $14 \frac{1}{4}$ " blades will have a 3/8" shallower planting depth than 15" blades at the same gauge wheel adjustment setting. For replacement parts a  $14 \frac{5}{8}$ " wavy blade is available in your choice of 8 wave (2571-164) or 25 wave (2571-166).