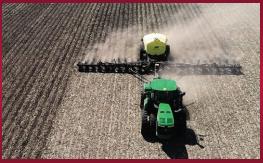

## STRIP FRESHENER CAB CONTROL

Make adjustments with cab control for changing field conditions with the 2984 Strip Freshener CC.

- » Create new strips in the fall/spring or freshen existing strips in the spring
- » Operate at 6 to 10 mph and at 1 1/2" to 4" deep, depending on depth setting
- » Adjustable depth control
- » Fine-tune row cleaner and rolling basket air pressure from the cab

## TOOLBAR OPTIONS FOR STRIP FRESHENER CC:

- » 3-point Yetter toolbar sizes: 15', 20', 30', 40'
- » NEW! Fast Ag Solutions DuraPlacer Toolbar (see reverse side)
- » Universal mounting bracket fits 4"x 6", 5" x 7", 6" x 6", and 7" x 7" toolbar sizes