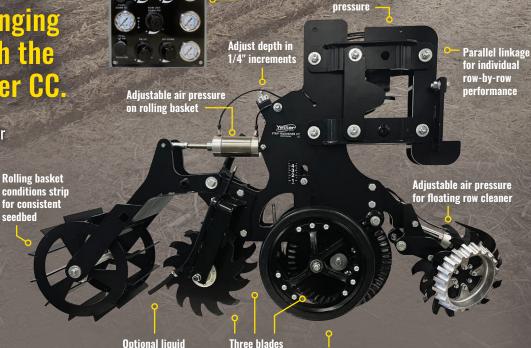

## STRIP FRESHENER CAB CONTROL

Make adjustments with cab control for changing field conditions with the 2984 Strip Freshener CC.

- » Create new strips in the fall/spring or freshen existing strips in the spring
- » Operate at 6 to 10 mph and at 1 1/2" to 4" deep, depending on depth setting
- » Adjustable depth control
- » Fine-tune row cleaner and rolling basket air pressure from the cab

mix soil for

ideal seedbed

**CC** monitor

Adjustable air

Spoke gauge wheels

control depth

or dry fertilizer