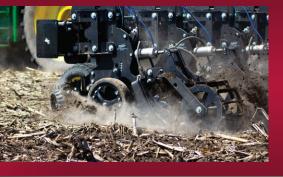

mix soil for

ideal seedbed

**CC** monitor

Adjustable air

Spoke gauge wheels

control depth

or dry fertilizer