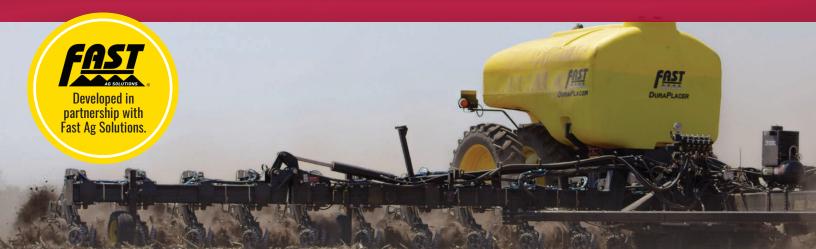

## FAST AG SOLUTIONS DURAPLACER TOOLBAR

## Fast, efficient seedbed preparation and fertilizer application.

The Fast Ag Solutions DuraPlacer Toolbar pairs with Yetter Strip Freshener CCs for liquid or dry fertilizer placement. Strip-till in the fall or spring or freshen existing strips in the spring to create the ideal seedbed.

- » Available as 16- or 24-row toolbar with liquid or dry options
  - » 1,800- or 2,400-gal. low-profile liquid fertilizer tank
  - » 13-ton or 14-ton dry fertilizer system (Montag or Lynx)
- » Narrow transport width of 15'3"
- » Available with single/dual tires or track options
- » 30" row spacing (40' or 60' models)
- » Application speeds up to 8-10 mph
- » Main wings flex  $6^{\circ}$  up and  $13^{\circ}$  down; flip wings flex  $9^{\circ}$  up and  $8^{\circ}$  down

- » Horsepower requirements depend on terrain, speed, depth, and fertilizer (325 hp and up)
- $\ensuremath{\text{\textit{y}}}$  Hydraulic down pressure on both main and flip wings
- » One hydraulic remote controls all fold functions
- » Retractable tongue reduces length in field position
- » Road light package
- » Hydraulic pump/3" Quick-Fill
- » Four adjustable gauge wheels
- » Durable powder-coat finish