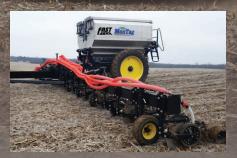

## FAST AG SOLUTIONS DURAPLACER TOOLBAR

## Fast, efficient seedbed preparation and fertilizer application.

The Fast Ag Solutions DuraPlacer Toolbar pairs with Yetter Strip Freshener CCs for liquid or dry fertilizer placement. Strip-till in the fall or spring or freshen existing strips in the spring to create the ideal seedbed.

- » Available as 16- or 24-row toolbar with liquid or dry options
  - » 1,800- or 2,400-gal. low-profile liquid fertilizer tank
  - » 13-ton or 14-ton dry fertilizer system (Montag or Lynx)
- » Narrow transport width of 15'3"
- » Available with single/dual tires or track options
- » 30" row spacing (40' or 60' models)
- » Application speeds up to 8-10 mph
- » Main wings flex  $6^{\circ}$  up and  $13^{\circ}$  down; flip wings flex  $9^{\circ}$  up and  $8^{\circ}$  down