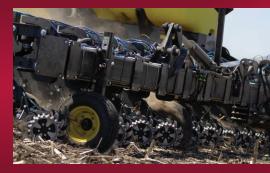

mix soil for

ideal seedbed

**CC** monitor

Adjustable air

Spoke gauge wheels

control depth

or dry fertilizer