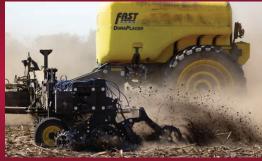

## FAST AG SOLUTIONS DURAPLACER TOOLBAR

## Fast, efficient seedbed preparation and fertilizer application.

The Fast Ag Solutions DuraPlacer Toolbar pairs with Yetter Strip Freshener CCs for liquid or dry fertilizer placement. Strip-till in the fall or spring or freshen existing strips in the spring to create the ideal seedbed.