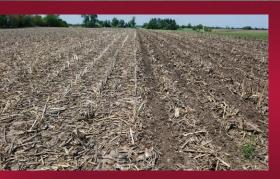

## Fast, efficient seedbed preparation and fertilizer application.

The Fast Ag Solutions DuraPlacer Toolbar pairs with Yetter Strip Freshener CCs for liquid or dry fertilizer placement. Strip-till in the fall or spring or freshen existing strips in the spring to create the ideal seedbed.