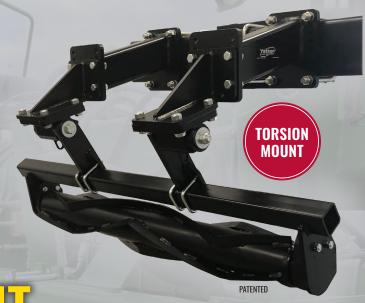

## 5500 COVER CROP DEVASTATOR™ ROLLER ATTACHMENT

Attach the 5500 Cover Crop Devastator to your tractor, planter, or toolbar to roll and crimp tough cover crops in the direction of planting. Spring-loaded, chevron-patterned rollers clear the way for cash crops and create a weed-suppressing mat in just one pass.

- Rolls over and crimps last year's cover crops while you plant
- Spring torsion follows ground contours
- Creates weed mat to preserve residue cover and reduce soil erosion
- Solid steel construction ensures reliability and durability

Consult Yetter dealer or sales representative for mounting options