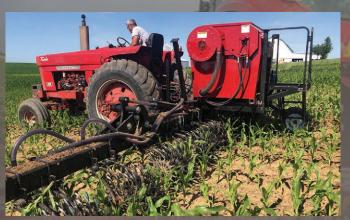

## 5500 COVER CROP DEVASTATOR™ ROLLER ATTACHMENT

Attach the 5500 Cover Crop Devastator to your tractor, planter, or toolbar to roll and crimp tough cover crops in the direction of planting. Spring-loaded, chevron-patterned rollers clear the way for cash crops and create a weed-suppressing mat in just one pass.

- Rolls over and crimps last year's cover crops while you plant
- Spring torsion follows ground contours
- Creates weed mat to preserve residue cover and reduce soil erosion
- Solid steel construction ensures reliability and durability

Consult Yetter dealer or sales representative for mounting options