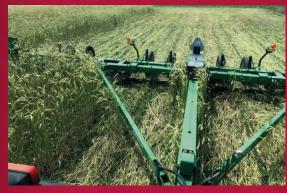

## 5500 COVER CROP DEVASTATOR™ ROLLER ATTACHMENT

Attach the 5500 Cover Crop Devastator to your tractor, planter, or toolbar to roll and crimp tough cover crops in the direction of planting. Spring-loaded, chevron-patterned rollers clear the way for cash crops and create a weed-suppressing mat in just one pass.

- Rolls over and crimps last year's cover crops while you plant
- Spring torsion follows ground contours
- Creates weed mat to preserve residue cover and reduce soil erosion
- Solid steel construction ensures reliability and durability