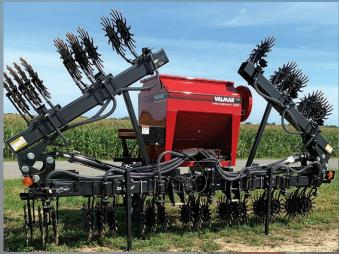

## 5500 COVER CROP DEVASTATOR™ ROLLER ATTACHMENT

Attach the 5500 Cover Crop Devastator to your tractor, planter, or toolbar to roll and crimp tough cover crops in the direction of planting. Spring-loaded, chevron-patterned rollers clear the way for cash crops and create a weed-suppressing mat in just one pass.

- Rolls over and crimps last year's cover crops while you plant
- Spring torsion follows ground contours
- Creates weed mat to preserve residue cover and reduce soil erosion
- Solid steel construction ensures reliability and durability

Consult Yetter dealer or sales representative for mounting options