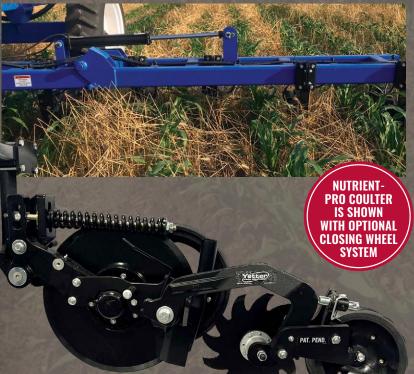

### **4000 NUTRIENT-PRO COULTER**

- Minimal disturbance fertilizer application
- · Dry or liquid knives place fertilizer for preplant, plant, and side-dress application
- Available with 18" blades for 1 1/2" to 5" deep placement or with 20" blades for 2 1/2" to 6" deep placement
- Three down pressure settings and five quick-adjust depth settings, no tools required
- Universal mounting bracket kits fit planters as well as three-point or pull-type toolbars
- · Gauge wheel depth adjusts quickly and
- · Closing wheel kit option available