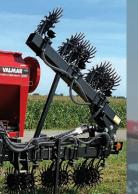

## 5500 COVER CROP DEVASTATOR™ ROLLER ATTACHMENT

Attach the 5500 Cover Crop Devastator to your tractor, planter, or toolbar to roll and crimp tough cover crops in the direction of planting. Spring-loaded, chevron-patterned rollers clear the way for cash crops and create a weed-suppressing mat in just one pass.

- Rolls over and crimps last year's cover crops while you plant
- Spring torsion follows ground contours
- Creates weed mat to preserve residue cover and reduce soil erosion
- Solid steel construction ensures reliability and durability