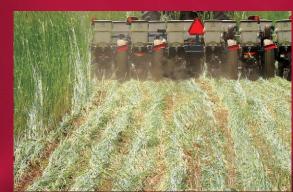

## 5500 COVER CROP DEVASTATOR™ ROLLER ATTACHMENT

Attach the 5500 Cover Crop Devastator to your tractor, planter, or toolbar to roll and crimp tough cover crops in the direction of planting. Spring-loaded, chevron-patterned rollers clear the way for cash crops and create a weed-suppressing mat in just one pass.

- Rolls over and crimps last year's cover crops while you plant
- Spring torsion follows ground contours
- Creates weed mat to preserve residue cover and reduce soil erosion
- Solid steel construction ensures reliability and durability