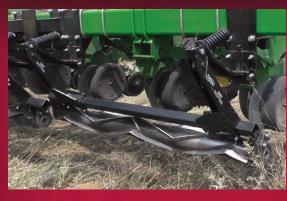

## 5500 COVER CROP DEVASTATOR™ ROLLER ATTACHMENT

Attach the 5500 Cover Crop Devastator to your tractor, planter, or toolbar to roll and crimp tough cover crops in the direction of planting. Spring-loaded, chevron-patterned rollers clear the way for cash crops and create a weed-suppressing mat in just one pass.

- Rolls over and crimps last year's cover crops while you plant
- Spring torsion follows ground contours
- Creates weed mat to preserve residue cover and reduce soil erosion
- Solid steel construction ensures reliability and durability