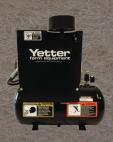

justments quickly and accurately during planting
- » Height and down pressure settings can be adjusted independently
- » Presets can be programmed for quick changes
- » Units can be raised from cab as needed with the push of a button for wet areas, waterways, end rows, etc.
- » Uses an in-cab screen or integrates with existing ISOBUS monitor



In-Cab Controller Screen



ISOBUS Screen



### **ROW CLEANER**

The residue-managing power Yetter is known for with convenient on-the-go adjustment

- » Features parallel linkage so row cleaner floats with ground contour
- » Is available in wide and narrow widths
- Adjusts up and down pressures to create the ideal ride for row cleaners
- » Down pressure can be increased to fix row cleaner in rigid position





PNEUMATIC HYDRAULIC CONTROLLER KIT



HYDRAULIC PNEUMATIC COMPRESSOR KIT



## PERFECT FOR YOUR ON-THE-GO OPERATION

Stopping to adjust to changing field conditions means you cover fewer acres per day.

The Air Adjust Series eliminates that waste and helps you cover more ground in less time.

### FIRMING WHEFI

### A solution for challenging soil

- » Complements closing wheels by gently firming the seed zone
- Creates a uniform growing environment and helps prevent air pockets



### **ROLLING BASKET**

Add rolling baskets to firm soil for ideal seedbed creation

- » Helps create smoother ride for planter gauge wheels and row unit
- » Is available with row cleaners as a combo unit



### COULTER/ROW CLEANER COMBO

Unit-mounted coulter with airadjustable floating row cleaner

- » Coulter can be removed and row cleaner can st