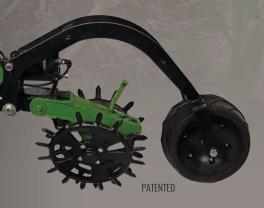

### FIRMING WHEFI

### A solution for challenging soil

- » Complements closing wheels by gently firming the seed zone
- Creates a uniform growing environment and helps prevent air pockets