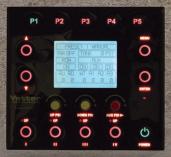

### IN-CAB CONTROLLER

### On-the-go technology

- » Make adjustments quickly and accurately during planting
- » Height and down pressure settings can be adjusted independently
- » Presets can be programmed for quick changes
- » Units can be raised from cab as needed with the push of a button for wet areas, waterways, end rows, etc.
- » Uses an in-cab screen or integrates with existing ISOBUS monitor

In-Cab Controller Screen

ISOBUS Screen