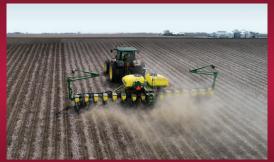

## PERFECT FOR YOUR ON-THE-GO OPERATION

Stopping to adjust to changing field conditions means you cover fewer acres per day.

The Air Adjust Series eliminates that waste and helps you cover more ground in less time.