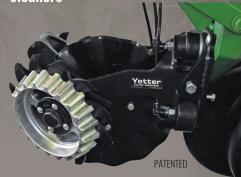

### A solution for challenging soil

- » Complements closing wheels by gently firming the seed zone
- Creates a uniform growing environment and helps prevent air pockets