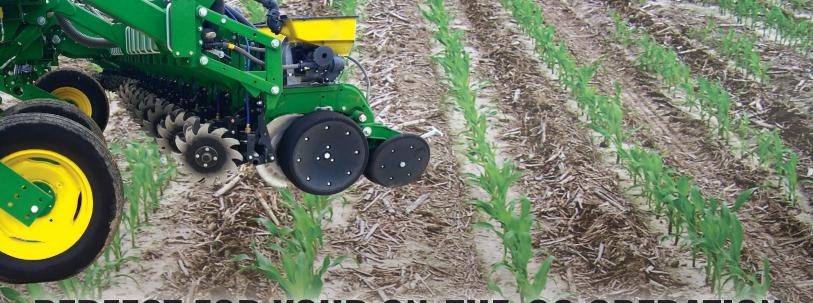

## PERFECT FOR YOUR ON-THE-GO OPERATION

Stopping to adjust to changing field conditions means you cover fewer acres per day.

The Air Adjust Series eliminates that waste and helps you cover more ground in less time.