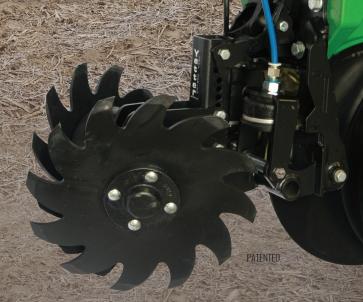

### **ROW CLEANER**

The residue-managing power Yetter is known for with convenient on-the-go adjustment

- » Features parallel linkage so row cleaner floats with ground contour
- » Is available in wide and narrow widths
- Adjusts up and down pressures to create the ideal ride for row cleaners
- » Down pressure can be increased to fix row cleaner in rigid position