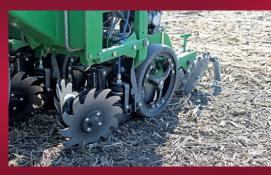

### **ROW CLEANER**

The residue-managing power Yetter is known for with convenient on-the-go adjustment

- » Features parallel linkage so row cleaner floats with ground contour
- » Is available in wide and narrow widths
- Adjusts up and down pressures to create the ideal ride for row cleaners
- » Down pressure can be increased to fix row cleaner in rigid position