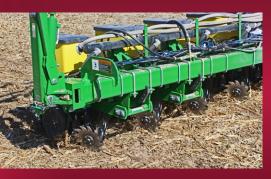

## PERFECT FOR YOUR ON-THE-GO OPERATION

Stopping to adjust to changing field conditions means you cover fewer acres per day.

The Air Adjust Series eliminates that waste and helps you cover more ground in less time.