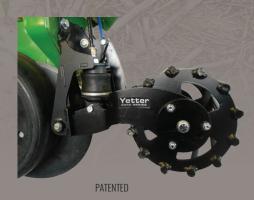

### **ROW CLEANER**

The residue-managing power Yetter is known for with convenient on-the-go adjustment

- » Features parallel linkage so row cleaner floats with ground contour
- » Is available in wide and narrow widths
- Adjusts up and down pressures to create the ideal ride for row cleaners
- » Down pressure can be increased to fix row cleaner in rigid position