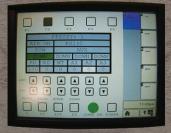

### IN-CAB CONTROLLER

### On-the-go technology

- » Make adjustments quickly and accurately during planting
- » Height and down pressure settings can be adjusted independently
- » Presets can be programmed for quick changes
- » Units can be raised from cab as needed with the push of a button for wet areas, waterways, end rows, etc.
- » Uses an in-cab screen or integrates with existing ISOBUS monitor

In-Cab Controller Screen

ISOBUS Screen