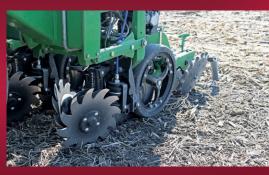

## COULTER/ROW CLEANER COMBO

Unit-mounted coulter with airadjustable floating row cleaner

- » Coulter can be removed and row cleaner can still be used
- » Adjust up and down pressures to create the ideal ride for row cleaners