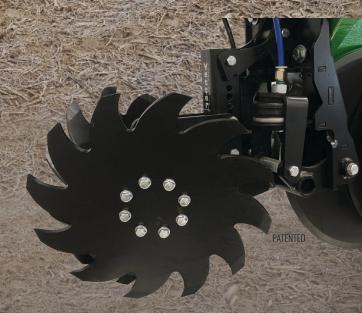

#### **ROW CLEANER**

The residue-managing solutions Yetter is known for with convenient on-the-go adjustment

- » Features parallel linkage so row cleaner follows ground contour
- » Available in wide and narrow widths
- » Adjusts up and down pressures to create the ideal ride for row cleaners
- » Down pressure can be increased to fix row cleaner in rigid position

#### A solution for challenging soil

- » Complements closing wheels by gently firming the seed zone
- Creates a uniform growing environment and helps eliminate air pockets