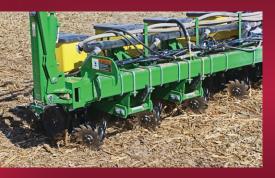

#### **ROW CLEANER**

The residue-managing solutions Yetter is known for with convenient on-the-go adjustment

- » Features parallel linkage so row cleaner follows ground contour
- » Available in wide and narrow widths
- » Adjusts up and down pressures to create the ideal ride for row cleaners
- » Down pressure can be increased to fix row cleaner in rigid position

## COULTER/ROW CLEANER COMBO

Unit-mounted coulter with airadjustable floating row cleaner

- » Coulter can be removed and row cleaner can still be used
- » Adjust up and down pressures to create the ideal ride for row cleaners