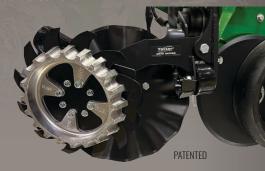

#### **FIRMING WHEEL**

#### A solution for challenging soil

- » Complements closing wheels by gently firming the seed zone
- Creates a uniform growing environment and helps eliminate air pockets