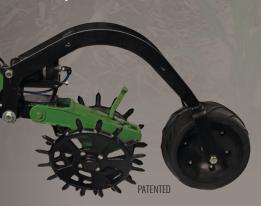

#### **FIRMING WHEEL**

#### A solution for challenging soil

- » Complements closing wheels by gently firming the seed zone
- Creates a uniform growing environment and helps eliminate air pockets