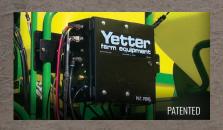

#### IN-CAB CONTROLLER

#### On-the-go technology

- » Make adjustments quickly and accurately during planting
- » Height and down pressure settings can be adjusted independently
- » Presets can be programmed for quick changes
- » Units can be raised from cab as needed with the push of a button for wet areas, waterways, end rows, etc.
- » Utilizes an in-cab screen or integrates with existing ISOBUS monitor to control functions of 2940 products; both options support Wi-Fi connection

PNEUMATIC HYDRAULIC CONTROLLER KIT

HYDRAULIC PNEUMATIC COMPRESSOR KIT