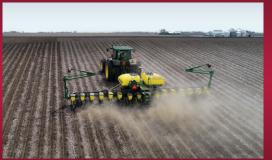

# PERFECT FOR YOUR ON-THE-GO OPERATION

Stopping to adjust to changing field conditions means you cover fewer acres per day. The Air Adjust Series eliminates that waste and helps you cover more ground in less time.