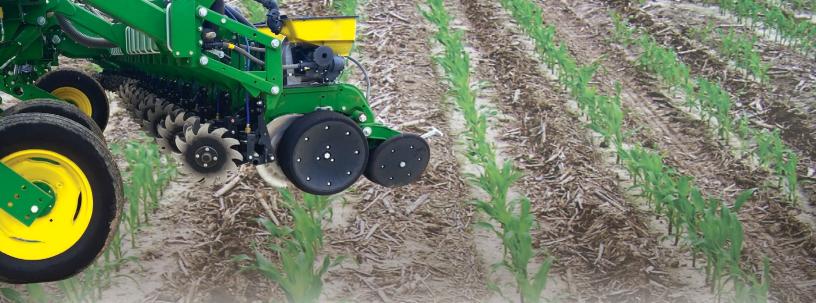

#### **ROW CLEANER**

The residue-managing solutions Yetter is known for with convenient on-the-go adjustment

- » Features parallel linkage so row cleaner follows ground contour
- » Available in wide and narrow widths
- » Adjusts up and down pressures to create the ideal ride for row cleaners
- » Down pressure can be increased to fix row cleaner in rigid position