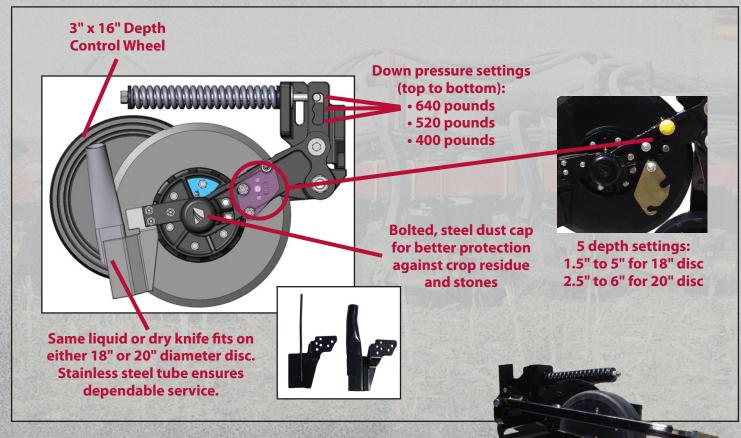

## PRECISION PLACEMENT FERTILIZER COULTER

- 5 easy-to-adjust depth settings from 1.5"-6"
- 3 quick adjust down pressure settings from 400, to 520, to 640 pounds
- · 2 disc options: 18" or 20" diameter
- 7 degree disc angle to maintain ground contact at higher speeds
- · Accurately applies fertilizer at speeds up to 12 mph
- 3" x 16" depth control wheel to follow soil contours
- Adapted to all tillage systems from conventional to no-till conditions
- Rugged heat-treated, cast-steel construction
- Easy disc replacement
- Optional closing disc to close the slot