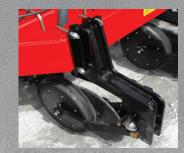

## PRECISION PLACEMENT FERTILIZER COULTER

- 5 easy-to-adjust depth settings from 1.5"-6"
- 3 quick adjust down pressure settings from 400, to 520, to 640 pounds
- · 2 disc options: 18" or 20" diameter
- 7 degree disc angle to maintain ground contact at higher speeds
- · Accurately applies fertilizer at speeds up to 12 mph
- 3" x 16" depth control wheel to follow soil contours
- Adapted to all tillage systems from conventional to no-till conditions
- Rugged heat-treated, cast-steel construction
- Easy disc replacement
- Optional closing disc to close the slot