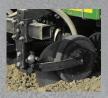

## **INNOVATION IN FERTILIZER COULTERS**

Today's growers require precisely placed nutrients in the soil at higher ground speeds. Whether utilizing liquid or dry fertilizers, the versatility of the single-disc coulter enables the unit to be frame mounted on the planter or directly mounted to the toolbar for side-dressing. The **4000 Series Nutrient-Pro Coulter**, by Aulari, has been field proven for six years in tough and diverse

# Fertilizers maximize yield potential

Optimize yield potential and production efficiency with precision placement of NPK plus sulfur and micronutrients by banding near the seed. Considerations for fertilizer type, soil fertility, application rates, and field conditions require versatility in coulter design. The **4000 Series Nutrient-Pro Coulter** meets the challenge.