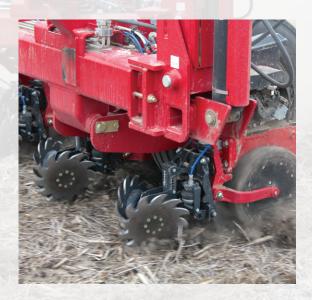

### **AIR ADJUST SERIES: BEYOND THE ROW CLEANER**

Yetter Farm Equipment offers a whole lineup of Air Adjust products so you can meet the needs of your planting operation.

- 2940 Row Cleaner wide and narrow row widths available
- 2940 Coulter/Row Cleaner Combo
- 2940 In-Cab Controller
- 2940 Hydraulic or Electric **Compressor Options**

2940 Coulter/Row Cleaner Combo

Wi-Fi controls for tablet or iPad

**LEARN MORE ABOUT THE AIR ADJUST SERIES** 

Ag Leader ISOBUS option

Case IH ISOBUS option

Yetter

2940 Electric Compressor

2940 Hydraulic Compressor