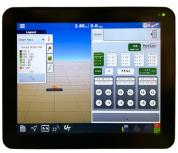

# **IN-CAB CONTROLS**

#### On-the-go technology

- Change up or down air pressure in less than a second with the push of a button or the turn of a knob
- Five presets can be programmed for quick changes; for example, save custom settings for light, medium, and heavy residue
- Utilizes an in-cab screen or integrates with existing ISOBUS monitor to control functions of 2940 products; both options support Wi-Fi connection

Ag Leader ISOBUS option

Case IH ISOBUS option

Wi-Fi controls for tablet or iPad

John Deere ISOBUS option