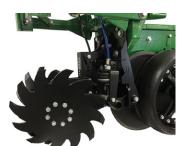

# AIR ADJUST™ ROW CLEANER

Planting conditions change each year. Field conditions vary. Be in control with the Yetter Air Adjust Row Cleaner.

The Air Adjust Series of products lets you make real-time adjustments. With pneumatic in-cab settings, up and down air bags allow the row cleaner to float and follow the soil contour. You'll move the right amount of residue, clods, rocks, and dry soil from your seed row for ideal seed-to-soil contact.

ette