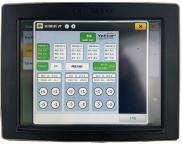

# **IN-CAB CONTROLS**

#### On-the-go technology

- Change up or down air pressure in less than a second with the push of a button or the turn of a knob
- Five presets can be programmed for quick changes; for example, save custom settings for light, medium, and heavy residue
- Utilizes an in-cab screen or integrates with existing ISOBUS monitor to control functions of 2940 products; both options support Wi-Fi connection

Ag Leader ISOBUS option

Case IH ISOBUS option

Wi-Fi controls for tablet or iPad

John Deere ISOBUS option