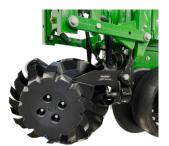

### **AIR ADJUST SERIES: BEYOND THE ROW CLEANER**

Yetter Farm Equipment offers a whole lineup of Air Adjust products so you can meet the needs of your planting operation.

- 2940 Row Cleaner wide and narrow row widths available
- 2940 Coulter/Row Cleaner Combo
- 2940 In-Cab Controller
- 2940 Hydraulic or Electric **Compressor Options**

2940 Coulter/Row Cleaner Combo

Wi-Fi controls for tablet or iPad

**LEARN MORE ABOUT THE AIR ADJUST SERIES** 

Ag Leader ISOBUS option

Case IH ISOBUS option

Yetter

2940 Electric Compressor

2940 Hydraulic Compressor