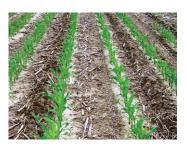

## **ROW CLEANERS PROVIDE ROI**

Row cleaners top the list when it comes to planter upgrades. Properly set row cleaners improve planter performance and seed emergence by:

Moving residue out of the row without engaging too much soil

Creating a smooth ride for gauge wheels, reducing planter bounce

Clearing the way for consistent seeding depth and even emergence

Delivering ROI through better crop stands and higher yields