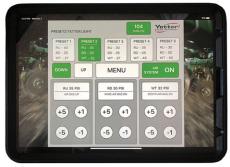

# **IN-CAB CONTROLS**

#### On-the-go technology

- Change up or down air pressure in less than a second with the push of a button or the turn of a knob
- Five presets can be programmed for quick changes; for example, save custom settings for light, medium, and heavy residue
- Utilizes an in-cab screen or integrates with existing ISOBUS monitor to control functions of 2940 products; both options support Wi-Fi connection

Ag Leader ISOBUS option

Case IH ISOBUS option

Wi-Fi controls for tablet or iPad

John Deere ISOBUS option