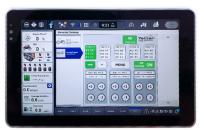

# **IN-CAB CONTROLS**

#### On-the-go technology

- Change up or down air pressure in less than a second with the push of a button or the turn of a knob
- Five presets can be programmed for quick changes; for example, save custom settings for light, medium, and heavy residue
- Utilizes an in-cab screen or integrates with existing ISOBUS monitor to control functions of 2940 products; both options support Wi-Fi connection

Ag Leader ISOBUS option

Case IH ISOBUS option

Wi-Fi controls for tablet or iPad

John Deere ISOBUS option