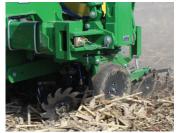

# AIR ADJUST™ ROW CLEANER

Planting conditions change each year. Field conditions vary. Be in control with the Yetter Air Adjust Row Cleaner.

The Air Adjust Series of products lets you make real-time adjustments. With pneumatic in-cab settings, up and down air bags allow the row cleaner to float and follow the soil contour. You'll move the right amount of residue, clods, rocks, and dry soil from your seed row for ideal seed-to-soil contact.

## **ROW CLEANERS PROVIDE ROI**

Row cleaners top the list when it comes to planter upgrades. Properly set row cleaners improve planter performance and seed emergence by:

Moving residue out of the row without engaging too much soil

Creating a smooth ride for gauge wheels, reducing planter bounce

Clearing the way for consistent seeding depth and even emergence

Delivering ROI through better crop stands and higher yields