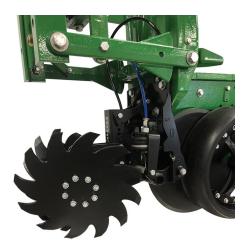

# AIR ADJUST™ ROW CLEANER

Planting conditions change each year. Field conditions vary. Be in control with the Yetter Air Adjust Row Cleaner.

The Air Adjust Series of products lets you make real-time adjustments. With pneumatic in-cab settings, up and down air bags allow the row cleaner to float and follow the soil contour. You'll move the right amount of residue, clods, rocks, and dry soil from your seed row for ideal seed-to-soil contact.

Hairpinning is especially costly because it can lead to late emergence, diseases, tied-up nutrients—and a loss of profitability.

With the pneumatically controlled Air Adjust Row Cleaner, you can respond instantly to the unique and changing conditions of your field, without ever leaving your cab. Adjustments are made with a touchscreen and done in seconds. Not only will you be set up for better yields, you'll cover more acres in less time and boost your profitability.