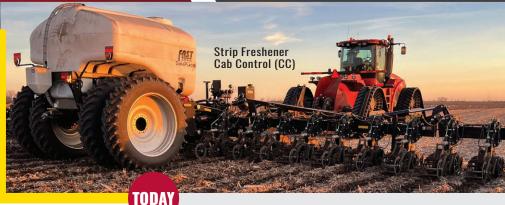

The 2984 Maverick™ HR Plus® facilitates precise nutrient placement and produces huge savings in terms of time, water, equipment, and fuel costs. Its attachment options adapt it for spring work. The 2984 Strip Freshener performs controlled tillage for existing or new strips and is available with optional fertilizer placement equipment.

## 2984 STRIP FRESHENER CAB CONTROL (CC)

» Operates at 6 to 10 mph and 1 1/2" to **CC** monitor 4" deep, depending on depth setting » Requires only 10-12 horsepower per row Adjustable air pressure Adjust depth in Parallel linkage 1/4" increments for individual Adjustable air row-by-row pressure on performance rolling basket Rolling basket Adjustable air conditions strip for pressure for consistent seedbed floating row cleaner Optional liquid or dry Three blades mix soil Spoke gauge wheels

for ideal seedbed

control depth