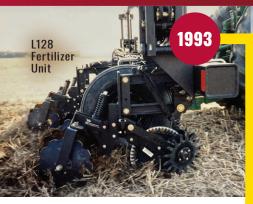

Take Advantage of 30+YEARS of Strip-Till Experience

Yetter Farm Equipment was one of the first manufacturers to introduce products for strip-till. Today, the Yetter lineup of strip-till tools puts you in a position to benefit from the success of this proven tillage practice.