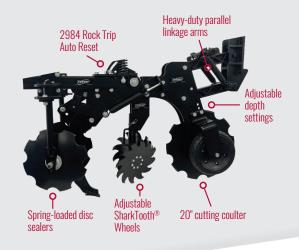

## 2984 MAVERICK™ HR PLUS®

- » Operating depths of 5" to 9"
- » Rock Trip Auto Reset feature eliminates need to leave tractor cab to reset knives or replace shear bolts

NEW! DuraPlacer Toolbar developed with Fast Ag Solutions. Designed to pair with 2984 Strip Freshener CCs.