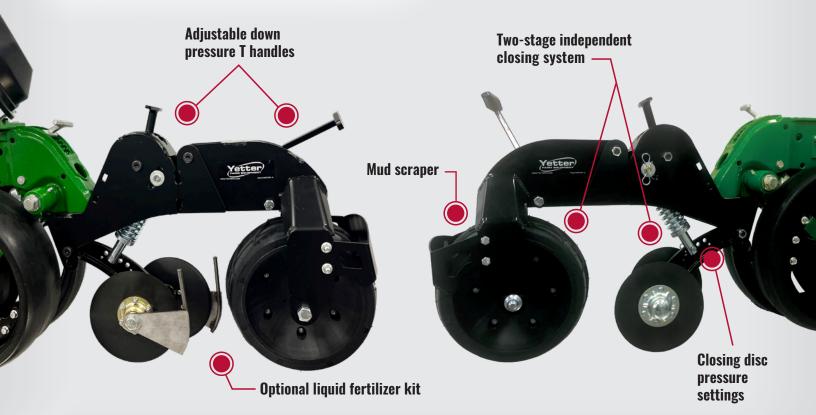

## **CLOSING SYSTEM**

Achieve better emergence and improve crop stands with the two-stage Furrow Max Closing System. With multiple pressure settings that operate independently, the Furrow Max is the clear choice to help growers overcome challenging planting conditions.

Stage 1: Closing discs successfully eliminate the compacted seed trench sidewall, then press soil firmly back around the seed.

Stage 2: The pressing action of the firming wheel reduces air pockets, increasing crucial seed-to-soil contact and conserving moisture.

## **6200 FURROW MAX FEATURES**

- » With true independent suspensions, firming wheel travels completely independently of the closing discs
- » Offers four down pressure settings for closing discs and firming wheel
- » Capable of housing 8" or 9" closing discs, in smooth, serrated, or SharkTooth®
- » Standard 6.5" chevron-patterned firming wheel can be removed and replaced with a V closing wheel
- » Optional liquid fertilizer kit available