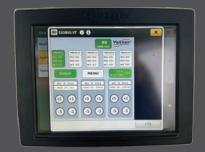

# A CLOSER LOOK: PNEUMATIC CONTROLS FOR SUPERIOR RESIDUE MANAGEMENT

Pneumatic adjustments are made with Wi-Fi controls on a tablet or iPad, or through an existing ISOBUS monitor. The in-cab system is easy to use and offers a wide range of controls.

- 1. Fine-tune up and down pressure and operating depth independently to ensure you're moving the desired amount of residue. The digital readout shows exactly what pressures are being used. There are also three outputs, so the center frame can be controlled independently of the wings.
- 2. Program up to five presets for your planting conditions (for example, save custom settings for light, medium, and heavy residue).
- 3. Increase pressure to boost rigidness.
- 4. Raise row cleaners completely when you pass through wet areas of your fields, waterways, headlands, terraces, end rows, etc.
- 5. Continual monitoring shows whether target pressures are being maintained.