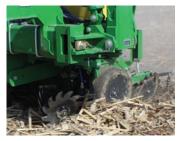

Planting conditions change each year. Field conditions vary. Be in control with the Yetter Air Adjust Row Cleaner.

The Air Adjust Series of products lets you make real-time adjustments. With pneumatic in-cab settings, up and down air bags allow the row cleaner to float and follow the soil contour. You'll move the right amount of residue, clods, rocks, and dry soil from your seed row for ideal seed-to-soil contact.

## **COVER MORE ACRES IN LESS TIME**

When you're in the field, getting out to adjust your row cleaners takes discipline and costs valuable time. But if you let them run incorrectly, you could:

- · Hairpin residue against seeds
- · Move soil instead of residue

Hairpinning is especially costly because it can lead to late emergence, diseases, tied-up nutrients—and a loss of profitability.

With the pneumatically controlled Air Adjust Row Cleaner, you can respond instantly to the unique and changing conditions of your field, without ever leaving your cab. Adjustments are made with a touchscreen and done in seconds. Not only will you be set up for better yields, you'll cover more acres in less time and boost your profitability.