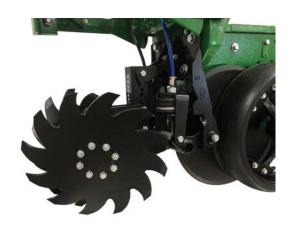

Planting conditions change each year. Field conditions vary. Be in control with the Yetter Air Adjust Row Cleaner.

The Air Adjust Series of products lets you make real-time adjustments. With pneumatic in-cab settings, up and down air bags allow the row cleaner to float and follow the soil contour. You'll move the right amount of residue, clods, rocks, and dry soil from your seed row for ideal seed-to-soil contact.

## **COVER MORE ACRES IN LESS TIME**

When you're in the field, getting out to adjust your row cleaners takes discipline and costs valuable time. But if you let them run incorrectly, you could:

- · Hairpin residue against seeds
- · Move soil instead of residue