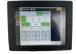

# A CLOSER LOOK: PNEUMATIC CONTROLS FOR SUPERIOR RESIDUE MANAGEMENT

Pneumatic adjustments are made with Wi-Fi controls on a tablet or iPad, or through an existing ISOBUS monitor. The in-cab system is easy to use and offers a wide range of controls.

- 1. Fine-tune up and down pressure and operating depth independently to ensure you're moving the desired amount of residue. The digital readout shows exactly what pressures are being used. There are also three outputs, so the center frame can be controlled independently of the wings.
- 2. Program up to five presets for your planting conditions (for example, save custom settings for light, medium, and heavy residue).
- 3. Increase pressure to boost rigidness.
- 4. Raise row cleaners completely when you pass through wet areas of your fields, waterways, headlands, terraces, end rows, etc.
- 5. Continual monitoring shows whether target pressures are being maintained.