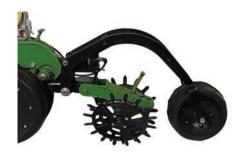

### AIR ADJUST SERIES: BEYOND THE ROW CLEANER

Yetter Farm Equipment offers a whole lineup of Air Adjust products so you can meet the needs of your planting operation.

- 2940 Row Cleaner wide and narrow row widths available
- 2940 Coulter/Row Cleaner Combo
- 2940 Firming Wheel
- 2940-020 Rolling Basket
- 2940 In-Cab Controller
- 2940 Hydraulic or Electric Compressor Options

2940 Firming Wheel

2940 Firming Wheel

2940 Coulter/Row Cleaner Combo

LEARN MORE ABOUT THE AIR ADJUST SERIES

2940 In-Cab Controller (ISOBUS)

2940 Electric Compressor

2940 In-Cab Controller (Wi-Fi controls)

2940 Hydraulic Compressor