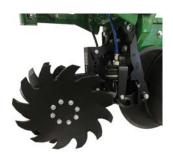

### AIR ADJUST SERIES: BEYOND THE ROW CLEANER

Yetter Farm Equipment offers a whole lineup of Air Adjust products so you can meet the needs of your planting operation.

- 2940 Row Cleaner wide and narrow row widths available
- 2940 Coulter/Row Cleaner Combo
- 2940 Firming Wheel
- 2940-020 Rolling Basket
- 2940 In-Cab Controller
- 2940 Hydraulic or Electric Compressor Options

2940 Firming Wheel

2940 Firming Wheel

2940 Coulter/Row Cleaner Combo

LEARN MORE ABOUT THE AIR ADJUST SERIES

2940 In-Cab Controller (ISOBUS)

2940 Electric Compressor

2940 In-Cab Controller (Wi-Fi controls)

2940 Hydraulic Compressor