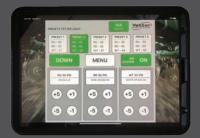

# A CLOSER LOOK: PNEUMATIC CONTROLS FOR SUPERIOR RESIDUE MANAGEMENT

Pneumatic adjustments are made with Wi-Fi controls on a tablet or iPad, or through an existing ISOBUS monitor. The in-cab system is easy to use and offers a wide range of controls.

- 1. Fine-tune up and down pressure and operating depth independently to ensure you're moving the desired amount of residue. The digital readout shows exactly what pressures are being used. There are also three outputs, so the center frame can be controlled independently of the wings.
- 2. Program up to five presets for your planting conditions (for example, save custom settings for light, medium, and heavy residue).
- 3. Increase pressure to boost rigidness.
- 4. Raise row cleaners completely when you pass through wet areas of your fields, waterways, headlands, terraces, end rows, etc.
- 5. Continual monitoring shows whether target pressures are being maintained.