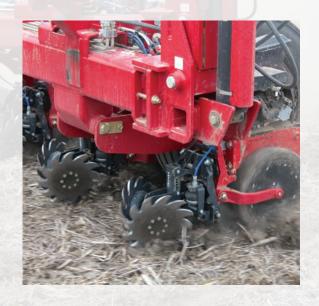

## **COVER MORE ACRES IN LESS TIME**

When you're in the field, getting out to adjust your row cleaners takes discipline and costs valuable time. But if you let them run incorrectly, you could:

- · Hairpin residue against seeds
- · Move soil instead of residue

Hairpinning is especially costly because it can lead to late emergence, diseases, tied-up nutrients—and a loss of profitability.

With the pneumatically controlled Air Adjust Row Cleaner, you can respond instantly to the unique and changing conditions of your field, without ever leaving your cab. Adjustments are made with a touchscreen and done in seconds. Not only will you be set up for better yields, you'll cover more acres in less time and boost your profitability.