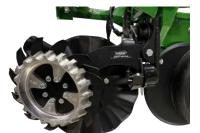

Planting conditions change each year. Field conditions vary. Be in control with the Yetter Air Adjust Row Cleaner.

The Air Adjust Series of products lets you make real-time adjustments. With pneumatic in-cab settings, up and down air bags allow the row cleaner to float and follow the soil contour. You'll move the right amount of residue, clods, rocks, and dry soil from your seed row for ideal seed-to-soil contact.

## **COVER MORE ACRES IN LESS TIME**

When you're in the field, getting out to adjust your row cleaners takes discipline and costs valuable time. But if you let them run incorrectly, you could:

- · Hairpin residue against seeds
- · Move soil instead of residue

Hairpinning is especially costly because it can lead to late emergence, diseases, tied-up nutrients—and a loss of profitability.

With the pneumatically controlled Air Adjust Row Cleaner, you can respond instantly to the unique and changing conditions of your field, without ever leaving your cab. Adjustments are made with a touchscreen and done in seconds. Not only will you be set up for better yields, you'll cover more acres in less time and boost your profitability.