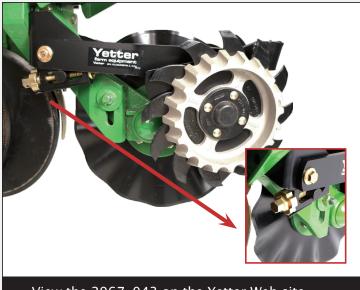

## Newest Titan Model Works Well With John Deere Coulters

View the 2967–043 on the Yetter Web site.

The power of Yetter Farm Equipment's Titan<sup>™</sup> residue managers joins forces with the company's popular screw adjust feature in a new model, the 2967–043 Titan With Screw Adjust for John Deere coulters.

"Titan residue managers are well-known for their ability to float over the soil surface and achieve optimum contact," said AOR Manager Scott Cale. "And the addition of the screw adjust provides constant, accurate depth control."

The 2967–043 has been designed to work in conjunction with John Deere unit-mounted, no-till coulters. "This design allows means producers' John Deere coulters and residue managers work together without interference to coulter adjustment," said Cale.

The screw adjust feature is easily controlled

with a self-detent adjustment handle, speeding up the adjustment process so producers spend more time planting and less time fine-tuning equipment.

In addition to the floating feature, the residue manager wheel can be locked into place for positive wheel traction in tough conditions. Residue is cleared from the seedbed but left between the rows, which contributes to the creation of an ideal seedbed and earlier plant emergence.

The 2967–043 can also be used when the coulter blade is removed, adding flexibility for producers to adapt to various situations and changing needs.

As with all Titan residue managers, the 2967–043 Titan can be used with other Yetter wheel configurations, such as 2967–186 Floater Wheels and the SharkTooth® Wheel, an option to add enhanced residue cutting power.