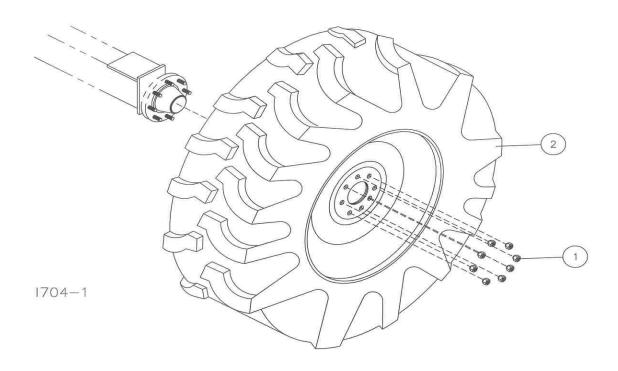

**Step 2.** Attach the hub/spindle assemblies to the axle stub, using the <sup>3</sup>/<sub>4</sub>" X 4 <sup>1</sup>/<sub>2</sub>" hex head bolts and locknuts.

**Step 3.** Attach the tire/wheel assemblies to the 8-bolt hubs using the wheel nuts 2520-370. Torque to 100 ft/lbs.