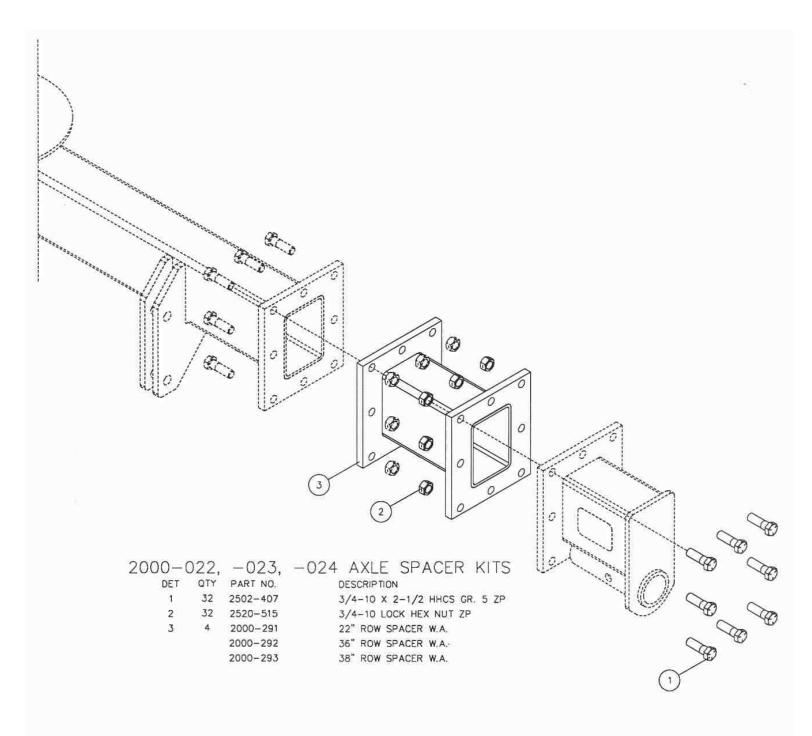

Lubricate all bearings and moving parts as assembled and make certain that they work freely.

**Step 1.** Attach the axle stubs to the front and rear main axles using the <sup>3</sup>/<sub>4</sub>" X 2 <sup>1</sup>/<sub>2</sub>" hex head bolts and locknuts.

**Step 2.** Attach the hub/spindle assemblies to the axle stub, using the <sup>3</sup>/<sub>4</sub>" X 4 <sup>1</sup>/<sub>2</sub>" hex head bolts and locknuts.

**Step 3.** Attach the tire/wheel assemblies to the 8-bolt hubs using the wheel nuts 2520-370. Torque to 100 ft/lbs.