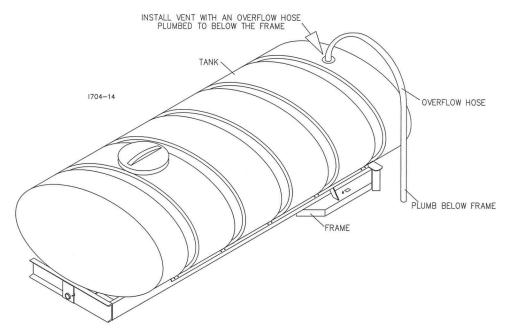

#### Plumbing

- No plumbing is supplied by Yetter Manufacturing Inc. Co.
- **SUGGESTION:** Install a vent and overflow hose; plumbed to below the frame, in the event that the tank is overfilled, the product will not come in contact with the metal parts of the ALL STEER cart.