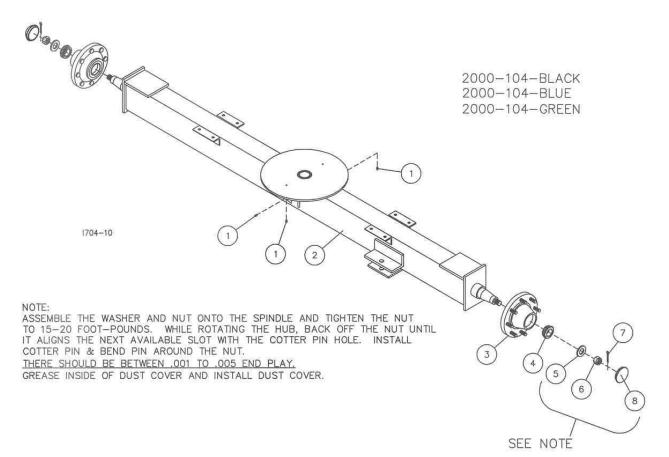

Reliability and durability are built into each All Steer for years of dependable service. 2" x 8" structured steel tubing is the foundation for the tank saddle providing for an extra strong mounting platform that evenly distributes stress loads on the tank. When it comes to carrying the load, strength is at the center of the design parameters for the All Steer High Capacity Cart. Heavy-duty 8 bolt hubs, 2 <sup>3</sup>/<sub>4</sub>" spindles, durable tires and rims are the backbone of the axle assembly. Each axle is connected to the tank saddle by a greaseable 5<sup>th</sup> wheel mechanism, which allows for steerage of both axle assemblies. In addition for a smoother ride the front axle has a unique feature of being able to pivot horizontally. Wide stance mounting lugs are welded to the front axle for mounting the telescoping pull hitch for a consistent equal pull. The telescoping hitch features speed hook-ups, which gets you up and going faster. Ground clearance is abundant, especially for side dressing. Up to a generous 27" is available depending on the tire selection.

## MAINTENANCE

Check hub for bearing play yearly.

Oil ball sockets to prevent corrosion, seizure and wear.

Replace all worn bolts.

Tire pressure 18.4 x 26-10 ply – Front 30 p.s.i. - Rear 30 p.s.i.

**CAUTION** – Explosive separation of a tire and rim parts can cause serious injury of death.

Do not attempt to mount a tire unless you have the proper equipment and experience to perform the job. Have it done by your implement dealer or a qualified repair service.

Always maintain the correct tire pressure. Do not inflate the tires above the recommended pressure.

When inflating tires, use a clip-on chuck and extension hose long enough to allow you to stand to one side and NOT in front of or over the tire assembly. Use a safety cage if available.

Inspect tires and wheels daily. Do not operate with low pressure, cuts, damaged rims or missing lug bolts and nuts.