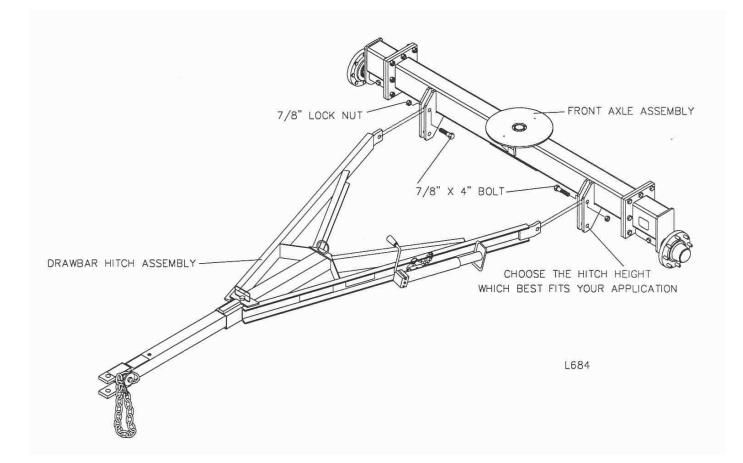

**Step 5.** Attach the drawbar assembly to the front axle using 2) 7/8" x 4" bolts and lock nuts.

**Step 6A.** Install light brackets to rear axle using <sup>3</sup>/<sub>4</sub>" x 7 x 7 u-bolt, and hex nut. Also, attach the red reflectors at the top of each light bracket as shown below.