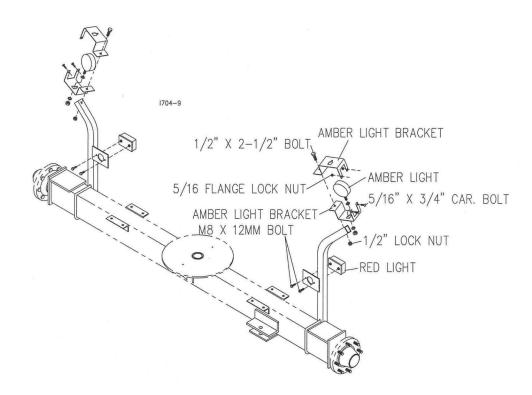

**Step 5.** Attach the drawbar assembly to the front axle using 2) 7/8" x 4" bolts and lock nuts.

**Step 6A.** Install light brackets to rear axle using <sup>3</sup>/<sub>4</sub>" x 7 x 7 u-bolt, and hex nut. Also, attach the red reflectors at the top of each light bracket as shown below.