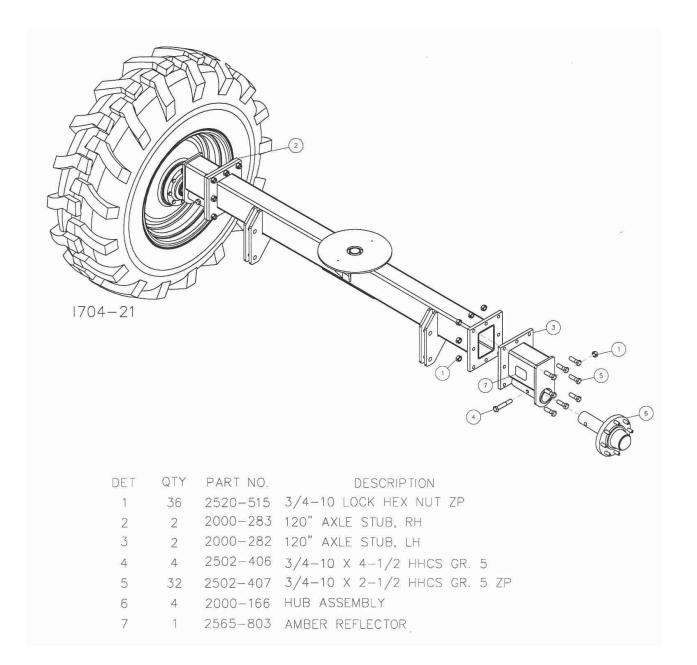

Lubricate all bearings and moving parts as assembled and make certain that they work freely.

**Step 1.** Attach the axle stubs to the front and rear main axles using the <sup>3</sup>/<sub>4</sub>" X 2 <sup>1</sup>/<sub>2</sub>" hex head bolts and locknuts.

**Step 2.** Attach the hub/spindle assemblies to the axle stub, using the <sup>3</sup>/<sub>4</sub>" X 4 <sup>1</sup>/<sub>2</sub>" hex head bolts and locknuts.

**Step 3.** Attach the tire/wheel assemblies to the 8-bolt hubs using the wheel nuts 2520-370. Torque to 100 ft/lbs.