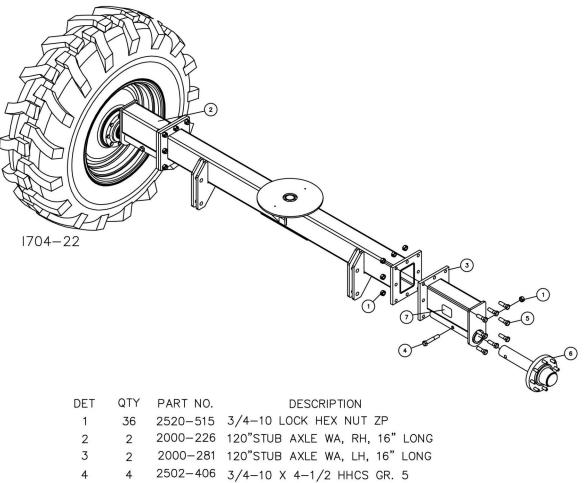

Lubricate all bearings and moving parts as assembled and make certain that they work freely.

**Step 1.** Attach the axle stubs to the front and rear main axles using the <sup>3</sup>/<sub>4</sub>" X 2 <sup>1</sup>/<sub>2</sub>" hex head bolts and locknuts.

**Step 2.** Attach the hub/spindle assemblies to the axle stub, using the <sup>3</sup>/<sub>4</sub>" X 4 <sup>1</sup>/<sub>2</sub>" hex head bolts and locknuts.

**Step 3.** Attach the tire/wheel assemblies to the 8-bolt hubs using the wheel nuts 2520-370. Torque to 100 ft/lbs.