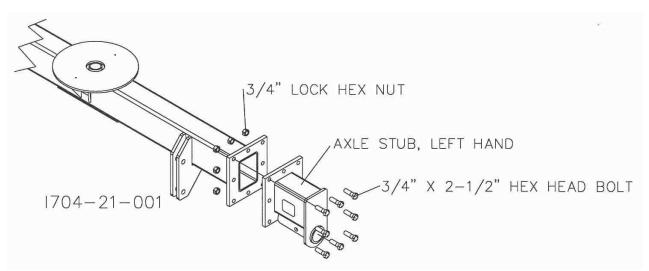

Lubricate all bearings and moving parts as assembled and make certain that they work freely.

**Step 1.** Attach the axle stubs to the front and rear main axles using the <sup>3</sup>/<sub>4</sub>" X 2 <sup>1</sup>/<sub>2</sub>" hex head bolts and locknuts.