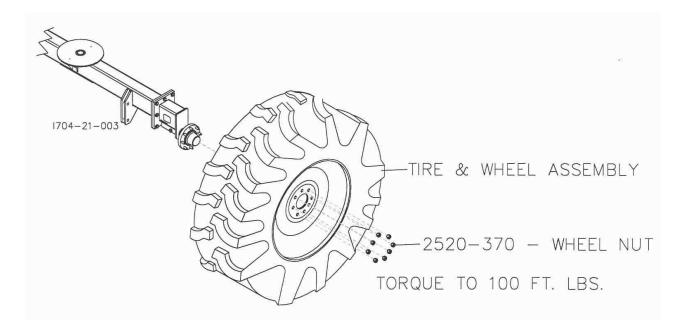

**Step 2.** Attach the hub/spindle assemblies to the axle stub, using the <sup>3</sup>/<sub>4</sub>" X 4 <sup>1</sup>/<sub>2</sub>" hex head bolts and locknuts.

**Step 3.** Attach the tire/wheel assemblies to the 8-bolt hubs using the wheel nuts 2520-370. Torque to 100 ft/lbs.