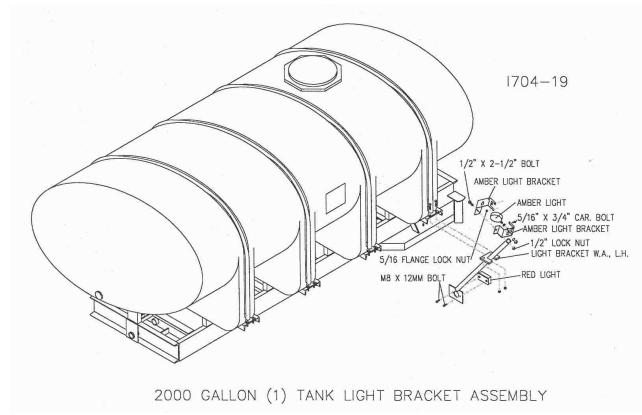

**Step 5.** Attach the drawbar assembly to the front axle using 2) 7/8" x 4" bolts and lock nuts.

**Step 6A.** Install light brackets to rear axle using <sup>3</sup>/<sub>4</sub>" x 7 x 7 u-bolt, and hex nut. Also, attach the red reflectors at the top of each light bracket as shown below.