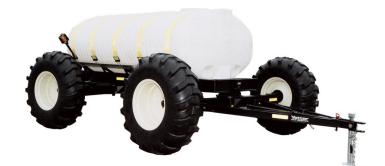

# **GENERAL INFORMATION**

High capacity with high clearance keeps your planter and or side-dress operation running longer, the perfect answer for bigger, faster farming operation. The name of the game is to cover more acres each day and that is exactly what the 2000 Series All Steer High Capacity Cart accomplishes. What makes the All Steer High Capacity Cart unique is its tire-tracking feature where the rear tires track the front tires at all times resulting in less compaction or less downed crops. All Steer carts are a multi-use high capacity tool for many applications such as starter fertilizer, pre-plant fertilizer, side-dressing herbicides and insecticides. Tank capacities of up to 1600 gallons stretch out the time between refills helping to eliminate non-productive down time.

Incorporating a 2000 Series All Steer High Capacity Cart into your farming operation sets the stage to capitalize on maximum yield potential. Field tests have shown the sooner the seed is planted in the optimum planting window the greater the opportunity is to maximize yield potential. In addition, research has proven yield gain can also be made with timely side dressing application of fertilizer.

Reliability and durability are built into each All Steer for years of dependable service. 2" x 8" structured steel tubing is the foundation for the tank saddle providing for an extra strong mounting platform that evenly distributes stress loads on the tank. When it comes to carrying the load, strength is at the center of the design parameters for the All Steer High Capacity Cart. Heavy-duty 8 bolt hubs, 2 <sup>3</sup>/<sub>4</sub>" spindles, durable tires and rims are the backbone of the axle assembly. Each axle is connected to the tank saddle by a greaseable 5<sup>th</sup> wheel mechanism, which allows for steerage of both axle assemblies. In addition for a smoother ride the front axle has a unique feature of being able to pivot horizontally. Wide stance mounting lugs are welded to the front axle for mounting the telescoping pull hitch for a consistent equal pull. The telescoping hitch features speed hook-ups, which gets you up and going faster. Ground clearance is abundant, especially for side dressing. Up to a generous 27" is available depending on the tire selection.