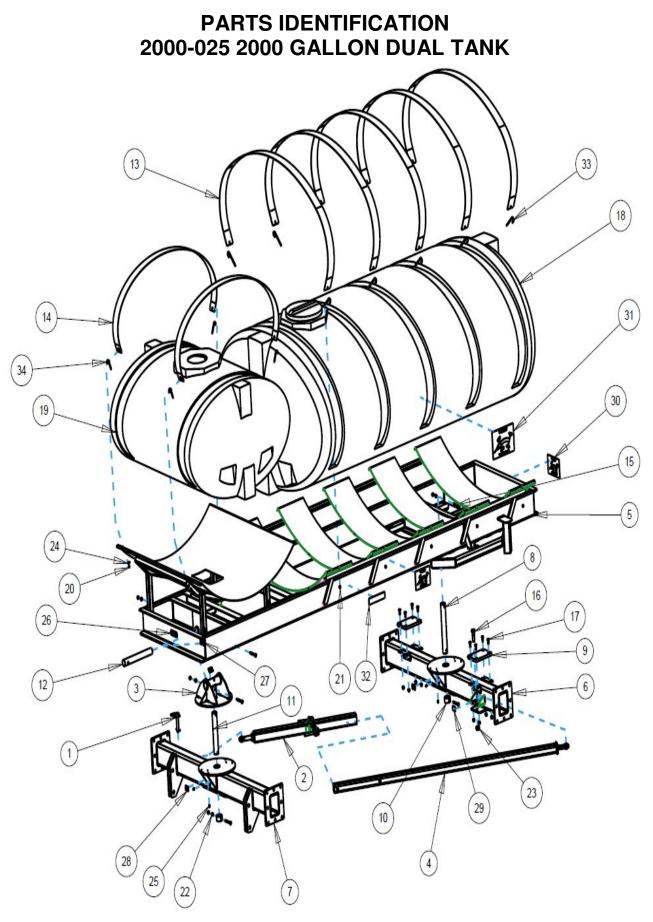

# **GENERAL INFORMATION**

High capacity with high clearance keeps your planter and or side-dress operation running longer, the perfect answer for bigger, faster farming operation. The name of the game is to cover more acres each day and that is exactly what the 2000 Series All Steer High Capacity Cart accomplishes. What makes the All Steer High Capacity Cart unique is its tire-tracking feature where the rear tires track the front tires at all times resulting in less compaction or less downed crops. All Steer carts are a multi-use high capacity tool for many applications such as starter fertilizer, pre-plant fertilizer, side-dressing herbicides and insecticides. Tank capacities of up to 1600 gallons stretch out the time between refills helping to eliminate non-productive down time.

Reliability and durability are built into each All Steer for years of dependable service. 2" x 8" structured steel tubing is the foundation for the tank saddle providing for an extra strong mounting platform that evenly distributes stress loads on the tank. When it comes to carrying the load, strength is at the center of the design parameters for the All Steer High Capacity Cart. Heavy-duty 8 bolt hubs, 2 <sup>3</sup>/<sub>4</sub>" spindles, durable tires and rims are the backbone of the axle assembly. Each axle is connected to the tank saddle by a greaseable 5<sup>th</sup> wheel mechanism, which allows for steerage of both axle assemblies. In addition for a smoother ride the front axle has a unique feature of being able to pivot horizontally. Wide stance mounting lugs are welded to the front axle for mounting the telescoping pull hitch for a consistent equal pull. The telescoping hitch features speed hook-ups, which gets you up and going faster. Ground clearance is abundant, especially for side dressing. Up to a generous 27" is available depending on the tire selection.