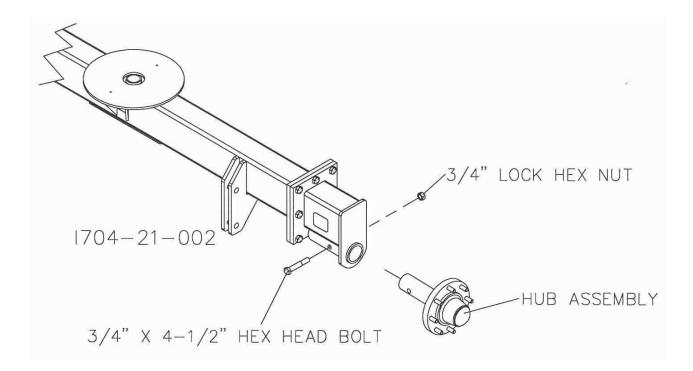

Lubricate all bearings and moving parts as assembled and make certain that they work freely.

**Step 1.** Attach the axle stubs to the front and rear main axles using the <sup>3</sup>/<sub>4</sub>" X 2 <sup>1</sup>/<sub>2</sub>" hex head bolts and locknuts.

**Step 2.** Attach the hub/spindle assemblies to the axle stub, using the <sup>3</sup>/<sub>4</sub>" X 4 <sup>1</sup>/<sub>2</sub>" hex head bolts and locknuts.

**Step 3.** Attach the tire/wheel assemblies to the 8-bolt hubs using the wheel nuts 2520-370. Torque to 100 ft/lbs.