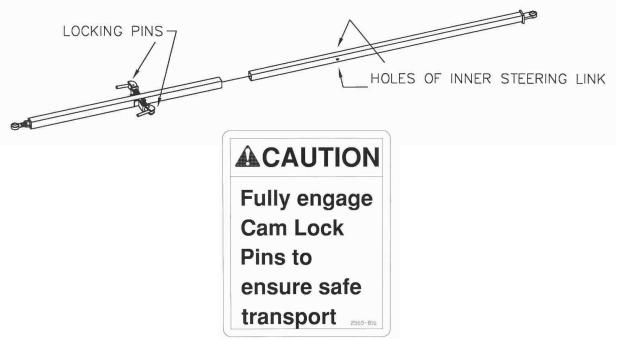

# **OPERATION**

FIELD LOCATION

**TRANSPORT LOCATION** 

BE CERTAIN THE PINS ARE ENGAGED IN THE HOLES OF THE INNER STEERING

LINK, AFTER CONVERTING FROM ALL STEER (4 WHEEL) TO TRANSPORT

(2 WHEEL) STEERING OR WHEN CONVERTING FROM TRANSPORT (2 WHEEL) TO

ALL STEER (4 WHEEL) STEERING.

**NOTE:** SEVERE DAMAGE TO THE ALL STEER FERTILIZER CART OR ROLL-OVER CAN OCCUR.