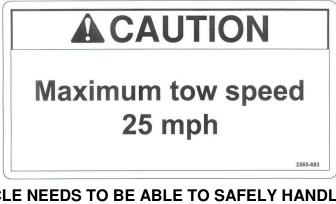

# **OPERATION**

DO NOT TOW THE ALL STEER OVER 25 MPH!

THE TOW VEHICLE NEEDS TO BE ABLE TO SAFELY HANDLE A MINIMUM OF 24,000 LBS.

- ▲ CAUTION Tighten nylon tie straps and replace if frayed.
- ▲ CAUTION Use safety chains and safety lights.
- ▲ CAUTION Check wheel nuts after ½ hour or 25 miles. Check daily.
- ▲ CAUTION MAX. 25 MPH towing speed.
- ▲ CAUTION Do not tow in all-steer mode on public roads.
- ▲ CAUTION Unloading of the All Steer cart is to occur before off-field transport.
- ▲ CAUTION Use all-steer mode for field use only.