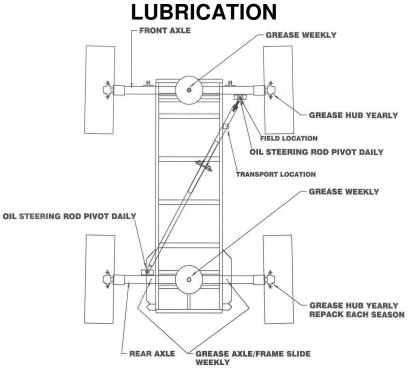

## MAINTENANCE

Check hub for bearing play yearly.

Oil ball sockets to prevent corrosion, seizure and wear.

Replace all worn bolts.

Tire pressure 18.4 x 26-10 ply – Front 30 p.s.i. - Rear 30 p.s.i.

**CAUTION** – Explosive separation of a tire and rim parts can cause serious injury of death.