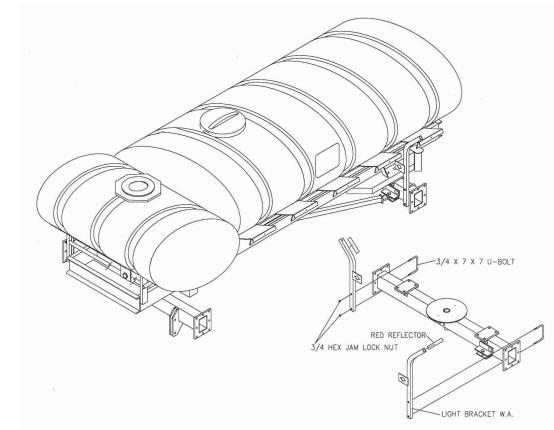

**Step 5.** Attach the drawbar assembly to the front axle using 2) 7/8" x 4" bolts and lock nuts.

**Step 6A.** Install light brackets to rear axle using <sup>3</sup>/<sub>4</sub>" x 7 x 7 u-bolt, and hex nut. Also, attach the red reflectors at the top of each light bracket as shown below.