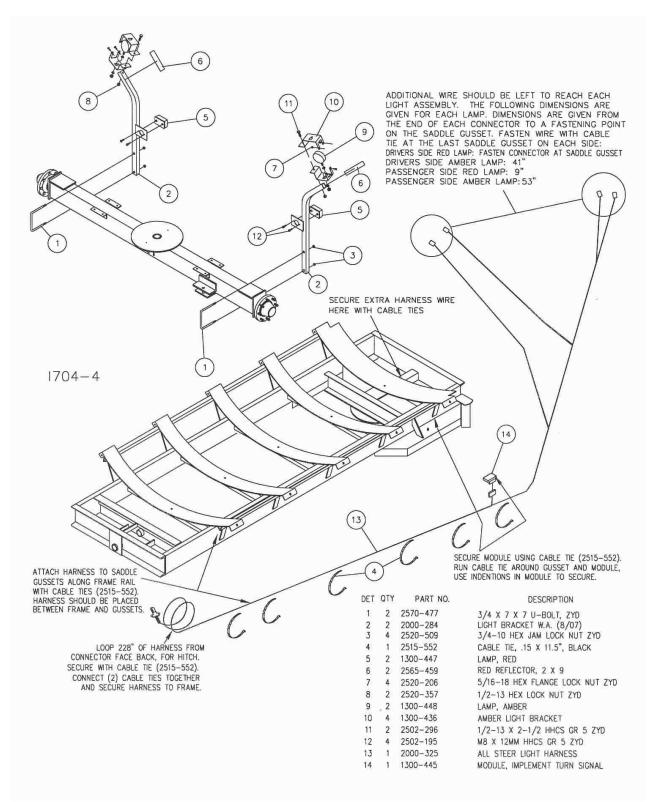

**Step 5.** Attach the drawbar assembly to the front axle using 2) 7/8" x 4" bolts and lock nuts.

**Step 6A.** Install light brackets to rear axle using <sup>3</sup>/<sub>4</sub>" x 7 x 7 u-bolt, and hex nut. Also, attach the red reflectors at the top of each light bracket as shown below.

#### Step 8. Install safety light wiring harness.