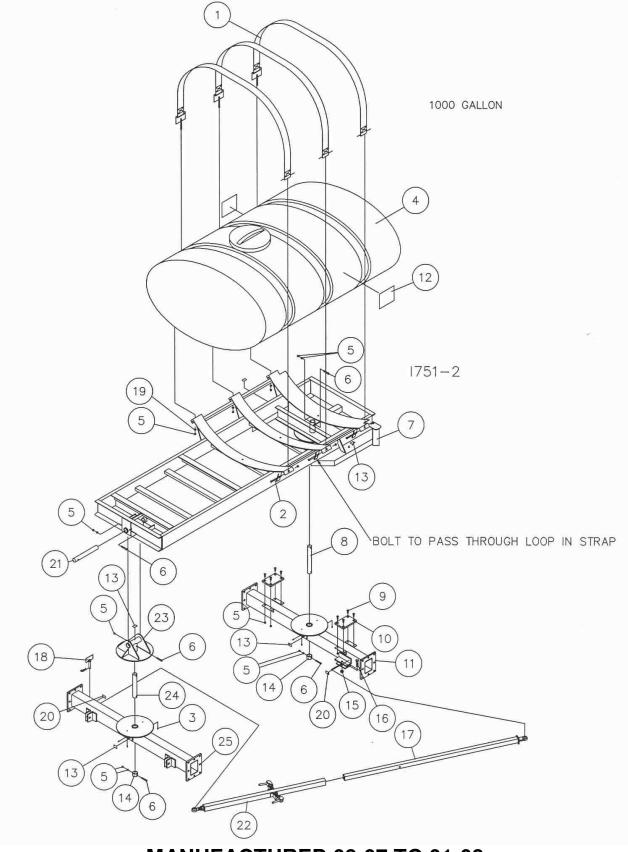

# **GENERAL INFORMATION**

High capacity with high clearance keeps your planter and or side-dress operation running longer, the perfect answer for bigger, faster farming operation. The name of the game is to cover more acres each day and that is exactly what the 2000 Series All Steer High Capacity Cart accomplishes. What makes the All Steer High Capacity Cart unique is its tire-tracking feature where the rear tires track the front tires at all times resulting in less compaction or less downed crops. All Steer carts are a multi-use high capacity tool for many applications such as starter fertilizer, pre-plant fertilizer, side-dressing herbicides and insecticides. Tank capacities of up to 1600 gallons stretch out the time between refills helping to eliminate non-productive down time.

Reliability and durability are built into each All Steer for years of dependable service. 2" x 8" structured steel tubing is the foundation for the tank saddle providing for an extra strong mounting platform that evenly distributes stress loads on the tank. When it comes to carrying the load, strength is at the center of the design parameters for the All Steer High Capacity Cart. Heavy-duty 8 bolt hubs, 2 <sup>3</sup>/<sub>4</sub>" spindles, durable tires and rims are the backbone of the axle assembly. Each axle is connected to the tank saddle by a greaseable 5<sup>th</sup> wheel mechanism, which allows for steerage of both axle assemblies. In addition for a smoother ride the front axle has a unique feature of being able to pivot horizontally. Wide stance mounting lugs are welded to the front axle for mounting the telescoping pull hitch for a consistent equal pull. The telescoping hitch features speed hook-ups, which gets you up and going faster. Ground clearance is abundant, especially for side dressing. Up to a generous 27" is available depending on the tire selection.