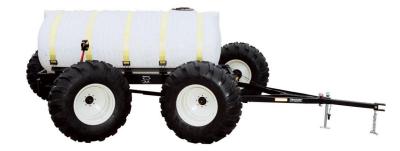

# **GENERAL INFORMATION**

High capacity with high clearance keeps your planter and or side-dress operation running longer, the perfect answer for bigger, faster farming operation. The name of the game is to cover more acres each day and that is exactly what the 2000 Series All Steer High Capacity Cart accomplishes. What makes the All Steer High Capacity Cart unique is its tire-tracking feature where the rear tires track the front tires at all times resulting in less compaction or less downed crops. All Steer carts are a multi-use high capacity tool for many applications such as starter fertilizer, pre-plant fertilizer, side-dressing herbicides and insecticides. Tank capacities of up to 1600 gallons stretch out the time between refills helping to eliminate non-productive down time.

Incorporating a 2000 Series All Steer High Capacity Cart into your farming operation sets the stage to capitalize on maximum yield potential. Field tests have shown the sooner the seed is planted in the optimum planting window the greater the opportunity is to maximize yield potential. In addition, research has proven yield gain can also be made with timely side dressing application of fertilizer.

Reliability and durability are built into each All Steer for years of dependable service. 2" x 8" structured steel tubing is the foundation for the tank saddle providing for an extra strong mounting platform that evenly distributes stress loads on the tank. When it comes to carrying the load, strength is at the center of the design parameters for the All Steer High Capacity Cart. Heavy-duty 8 bolt hubs, 2 <sup>3</sup>/<sub>4</sub>" spindles, durable tires and rims are the backbone of the axle assembly. Each axle is connected to the tank saddle by a greaseable 5<sup>th</sup> wheel mechanism, which allows for steerage of both axle assemblies. In addition for a smoother ride the front axle has a unique feature of being able to pivot horizontally. Wide stance mounting lugs are welded to the front axle for mounting the telescoping pull hitch for a consistent equal pull. The telescoping hitch features speed hook-ups, which gets you up and going faster. Ground clearance is abundant, especially for side dressing. Up to a generous 27" is available depending on the tire selection.