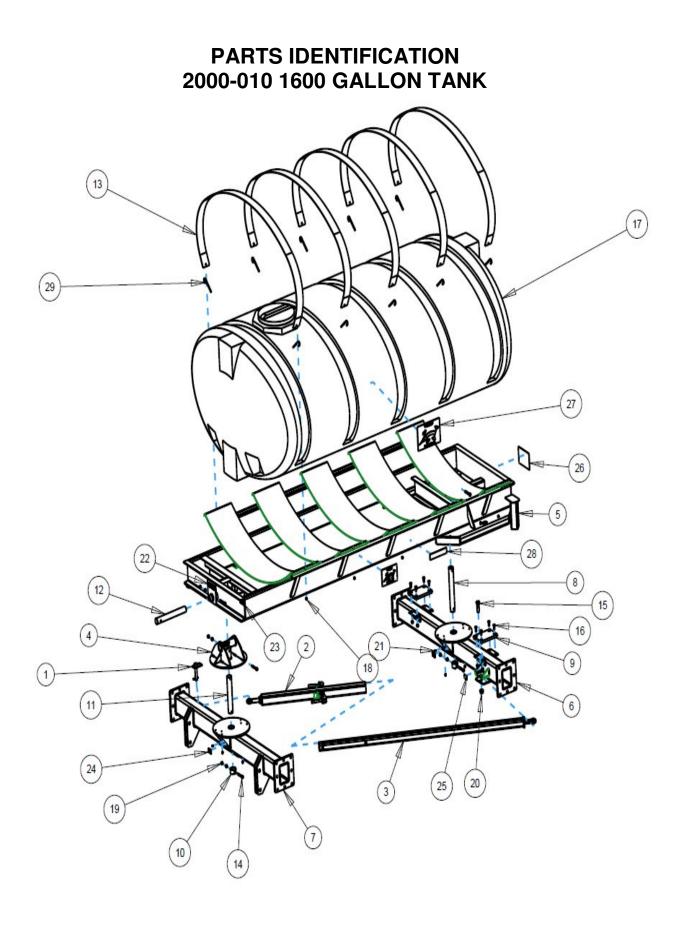

# ALL STEER MODEL 2000 HIGH CAPACITY CART OPERATOR'S MANUAL PART IDENTIFICATION

2565-726\_REV\_E 12/23

VETTER.

YETTER MANUFACTURING CO. FOUNDED 1930

Colchester, IL 62326-0358 Toll free: 800/447-5777 309/776-3222 (Fax) Website: <u>www.yetterco.com</u> E-mail: <u>info@yetterco.com</u> You've just joined an exclusive but rapidly growing club.