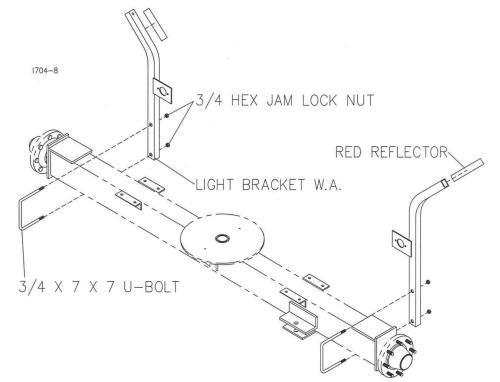

**Step 5.** Attach the drawbar assembly to the front axle using 2) 7/8" x 4" bolts and lock nuts.

**Step 6A.** Install light brackets to rear axle using <sup>3</sup>/<sub>4</sub>" x 7 x 7 u-bolt, and hex nut. Also, attach the red reflectors at the top of each light bracket as shown below.