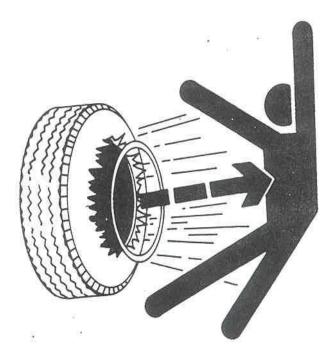

## MAINTENANCE

Check hub for bearing play yearly.

Oil ball sockets to prevent corrosion, seizure and wear.

Replace all worn bolts.

Tire pressure 18.4 x 26-10 ply – Front 30 p.s.i. - Rear 30 p.s.i.

**CAUTION** – Explosive separation of a tire and rim parts can cause serious injury of death.

Do not attempt to mount a tire unless you have the proper equipment and experience to perform the job. Have it done by your implement dealer or a qualified repair service.

Always maintain the correct tire pressure. Do not inflate the tires above the recommended pressure.

When inflating tires, use a clip-on chuck and extension hose long enough to allow you to stand to one side and NOT in front of or over the tire assembly. Use a safety cage if available.

Inspect tires and wheels daily. Do not operate with low pressure, cuts, damaged rims or missing lug bolts and nuts.