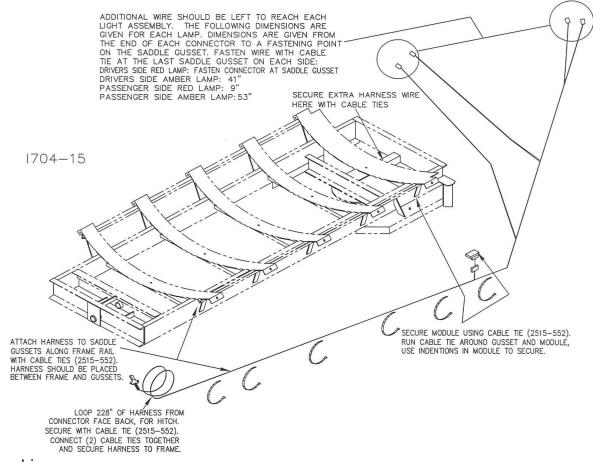

ies to the 8-bolt hubs using the wheel nuts 2520-370. Torque to 100 ft/lbs.



**Step 4.** Insert the 2000-200 hitch drawbar tongue into the 2000-201 hitch receiver and install the ½" x 4-1/2" bolt and lock nut. Also at this time install the hitch pin and hair pin clip, pin the tongue in the retracted position. Install the 2570-178 jack onto the 2000-201 hitch receiver and secure with a pin and hair pin clip.



**Step 5.** Attach the drawbar assembly to the front axle using 2) 7/8" x 4" bolts and lock nuts.



**Step 6A.** Install light brackets to rear axle using <sup>3</sup>/<sub>4</sub>" x 7 x 7 u-bolt, and hex nut. Also, attach the red reflectors at the top of each light bracket as shown below.



Step 6B.



Step 6C.

1704-22







#### Step 8. Install safety light wiring harness.



#### Plumbing

- No plumbing is supplied by Yetter Manufacturing Inc. Co.
- **SUGGESTION:** Install a vent and overflow hose; plumbed to below the frame, in the event that the tank is overfilled, the product will not come in contact with the metal parts of the ALL STEER cart.



# **OPERATION**

DO NOT TOW THE ALL STEER OVER 25 MPH!



THE TOW VEHICLE NEEDS TO BE ABLE TO SAFELY HANDLE A MINIMUM OF 24,000 LBS.

# A CAUTION Hitch capacity rating must be 24,000 lb minimum.

# Maximum carrying capacity of the ALL STEER model 2000 1600-gallon cart is 19,000 lbs.

▲ CAUTION – Check for the 2565-495 SMV decal on the poly tank; if missing or illegible it must be replaced. Also, the safety decals need to be kept clean, visible, and legible.

- ▲ CAUTION Tighten nylon tie straps and replace if fra