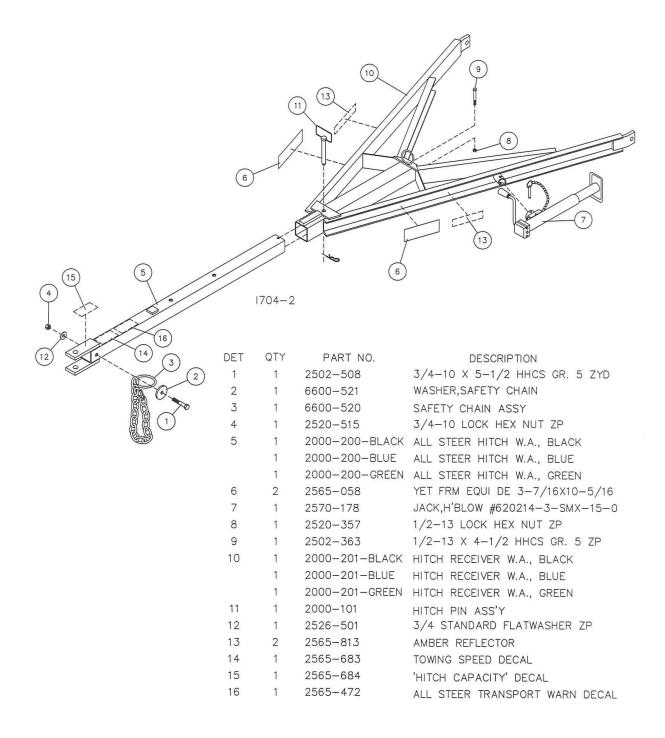

**Step 4.** Insert the 2000-200 hitch drawbar tongue into the 2000-201 hitch receiver and install the ½" x 4-1/2" bolt and lock nut. Also at this time install the hitch pin and hair pin clip, pin the tongue in the retracted position. Install the 2570-178 jack onto the 2000-201 hitch receiver and secure with a pin and hair pin clip.

**Step 5.** Attach the drawbar assembly to the front axle using 2) 7/8" x 4" bolts and lock nuts.

**Step 6A.** Install light brackets to rear axle using <sup>3</sup>/<sub>4</sub>" x 7 x 7 u-bolt, and hex nut. Also, attach the red reflectors at the top of each light bracket as shown below.