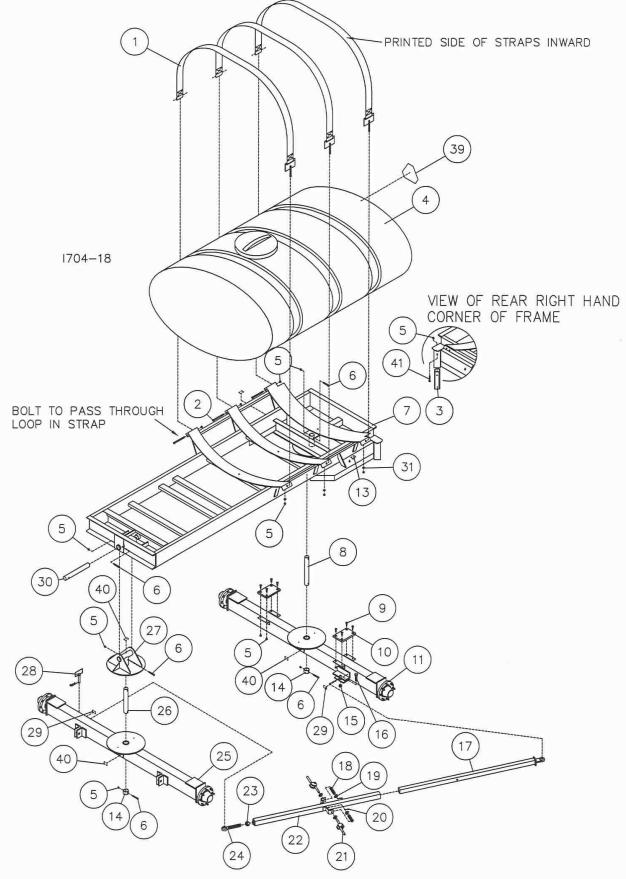

Lubricate all bearings and moving parts as assembled and make certain that they work freely.

**Step 1.** Attach the axle stubs to the front and rear main axles using the <sup>3</sup>/<sub>4</sub>" X 2 <sup>1</sup>/<sub>2</sub>" hex head bolts and locknuts.

**Step 2.** Attach the hub/spindle assemblies to the axle stub, using the <sup>3</sup>/<sub>4</sub>" X 4 <sup>1</sup>/<sub>2</sub>" hex head bolts and locknuts.

**Step 3.** Attach the tire/wheel assemblies to the 8-bolt hubs using the wheel nuts 2520-370. Torque to 100 ft/lbs.

**Step 4.** Insert the 2000-200 hitch drawbar tongue into the 2000-201 hitch receiver and install the ½" x 4-1/2" bolt and lock nut. Also at this time install the hitch pin and hair pin clip, pin the tongue in the retracted position. Install the 2570-178 jack onto the 2000-201 hitch receiver and secure with a pin and hair pin clip.

**Step 5.** Attach the drawbar assembly to the front axle using 2) 7/8" x 4" bolts and lock nuts.

**Step 6A.** Install light brackets to rear axle using <sup>3</sup>/<sub>4</sub>" x 7 x 7 u-bolt, and hex nut. Also, attach the red reflectors at the top of each light bracket as shown below.