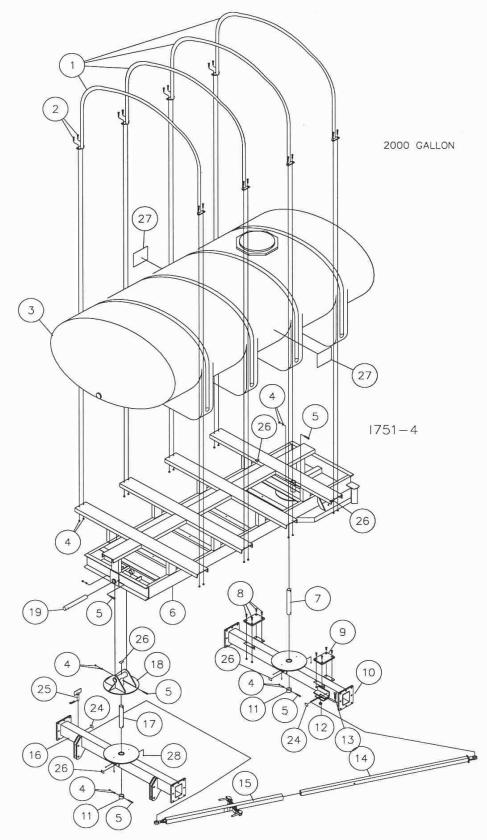

# **GENERAL INFORMATION**

High capacity with high clearance keeps your planter and or side-dress operation running longer, the perfect answer for bigger, faster farming operation. The name of the game is to cover more acres each day and that is exactly what the 2000 Series All Steer High Capacity Cart accomplishes. What makes the All Steer High Capacity Cart unique is its tire-tracking feature where the rear tires track the front tires at all times resulting in less compaction or less downed crops. All Steer carts are a multi-use high capacity tool for many applications such as starter fertilizer, pre-plant fertilizer, side-dressing herbicides and insecticides. Tank capacities of up to 1600 gallons stretch out the time between refills helping to eliminate non-productive down time.

Reliability and durability are built into each All Steer for years of dependable service. 2" x 8" structured steel tubing is the foundation for the tank saddle providing for an extra strong mounting platform that evenly distributes stress loads on the tank. When it comes to carrying the load, strength is at the center of the design parameters for the All Steer High Capacity Cart. Heavy-duty 8 bolt hubs, 2 <sup>3</sup>/<sub>4</sub>" spindles, durable tires and rims are the backbone of the axle assembly. Each axle is connected to the tank saddle by a greaseable 5<sup>th</sup> wheel mechanism, which allows for steerage of both axle assemblies. In addition for a smoother ride the front axle has a unique feature of being able to pivot horizontally. Wide stance mounting lugs are welded to the front axle for mounting the telescoping pull hitch for a consistent equal pull. The telescoping hitch features speed hook-ups, which gets you up and going faster. Ground clearance is abundant, especially for side dressing. Up to a generous 27" is available depending on the tire selection.