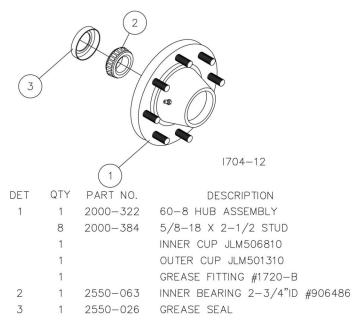

**Step 2.** Attach the hub/spindle assemblies to the axle stub, using the <sup>3</sup>/<sub>4</sub>" X 4 <sup>1</sup>/<sub>2</sub>" hex head bolts and locknuts.

**Step 3.** Attach the tire/wheel assemblies to the 8-bolt hubs using the wheel nuts 2520-370. Torque to 100 ft/lbs.