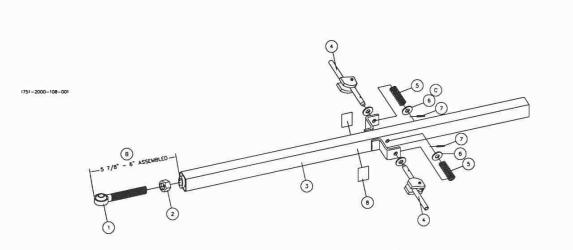

**Step 4.** Insert the 2000-200 hitch drawbar tongue into the 2000-201 hitch receiver and install the ½" x 4-1/2" bolt and lock nut. Also at this time install the hitch pin and hair pin clip, pin the tongue in the retracted position. Install the 2570-178 jack onto the 2000-201 hitch receiver and secure with a pin and hair pin clip.

**Step 5.** Attach the drawbar assembly to the front axle using 2) 7/8" x 4" bolts and lock nuts.

**Step 6A.** Install light brackets to rear axle using <sup>3</sup>/<sub>4</sub>" x 7 x 7 u-bolt, and hex nut. Also, attach the red reflectors at the top of each light bracket as shown below.