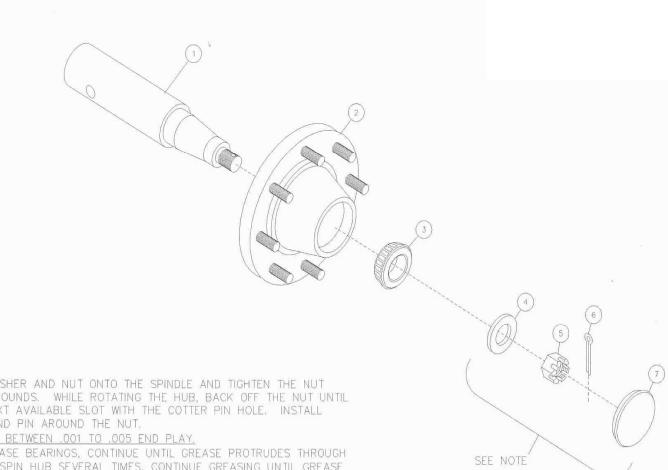

Lubricate all bearings and moving parts as assembled and make certain that they work freely.

**Step 1.** Attach the axle stubs to the front and rear main axles using the <sup>3</sup>/<sub>4</sub>" X 2 <sup>1</sup>/<sub>2</sub>" hex head bolts and locknuts.

**Step 2.** Attach the hub/spindle assemblies to the axle stub, using the <sup>3</sup>/<sub>4</sub>" X 4 <sup>1</sup>/<sub>2</sub>" hex head bolts and locknuts.

**Step 3.** Attach the tire/wheel assemblies to the 8-bolt hubs using the wheel nuts 2520-370. Torque to 100 ft/lbs.

## MAINTENANCE

Check hub for bearing play yearly.

Oil ball sockets to prevent corrosion, seizure and wear.

Replace all worn bolts.

Tire pressure 18.4 x 26-10 ply – Front 30 p.s.i. - Rear 30 p.s.i.

**CAUTION** – Explosive separation of a tire and rim parts can cause serious injury of death.