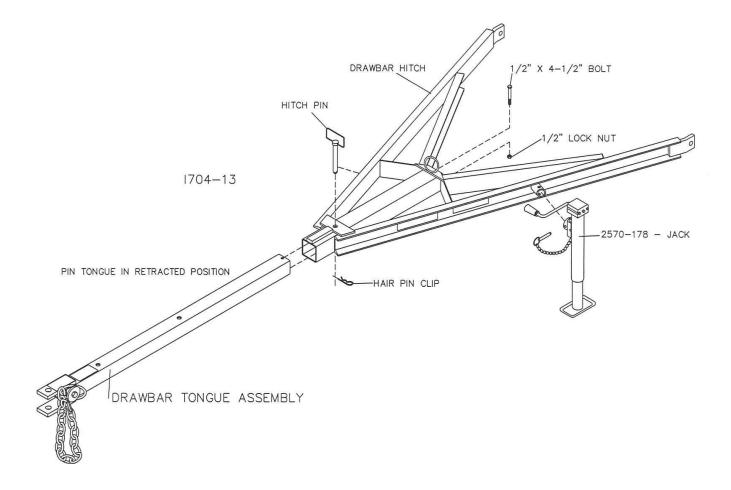

**Step 4.** Insert the 2000-200 hitch drawbar tongue into the 2000-201 hitch receiver and install the ½" x 4-1/2" bolt and lock nut. Also at this time install the hitch pin and hair pin clip, pin the tongue in the retracted position. Install the 2570-178 jack onto the 2000-201 hitch receiver and secure with a pin and hair pin clip.