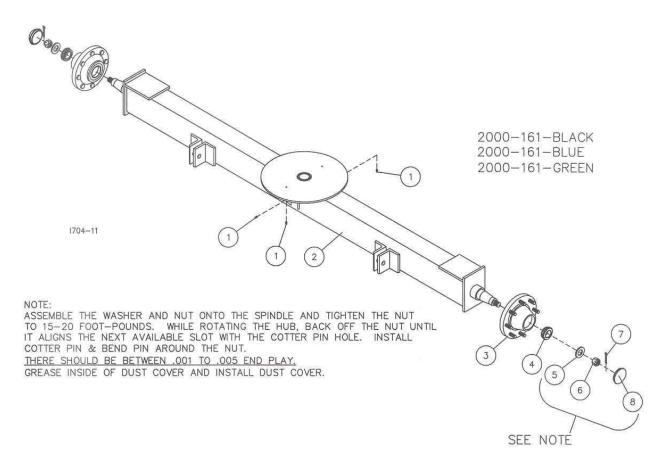

Reliability and durability are built into each All Steer for years of dependable service. 2" x 8" structured steel tubing is the foundation for the tank saddle providing for an extra strong mounting platform that evenly distributes stress loads on the tank. When it comes to carrying the load, strength is at the center of the design parameters for the All Steer High Capacity Cart. Heavy-duty 8 bolt hubs, 2 <sup>3</sup>/<sub>4</sub>" spindles, durable tires and rims are the backbone of the axle assembly. Each axle is connected to the tank saddle by a greaseable 5<sup>th</sup> wheel mechanism, which allows for steerage of both axle assemblies. In addition for a smoother ride the front axle has a unique feature of being able to pivot horizontally. Wide stance mounting lugs are welded to the front axle for mounting the telescoping pull hitch for a consistent equal pull. The telescoping hitch features speed hook-ups, which gets you up and going faster. Ground clearance is abundant, especially for side dressing. Up to a generous 27" is available depending on the tire selection.

## MAINTENANCE

Check hub for bearing play yearly.

Oil ball sockets to prevent corrosion, seizure and wear.

Replace all worn bolts.

Tire pressure 18.4 x 26-10 ply – Front 30 p.s.i. - Rear 30 p.s.i.

**CAUTION** – Explosive separation of a tire and rim parts can cause serious injury of death.

Do not attempt to mount a tire unless you have the proper equipment and experience to perform the job. Have it done by your implement dealer or a qualified repair service.

Always maintain the correct tire pressure. Do not inflate the tires above the recommended pressure.

When inflating tires, use a clip-on chuck and extension hose long enough to allow you to stand to one side and NOT in front of or over the tire assembly. Use a safety cage if available.

Inspect tires and wheels daily. Do not operate with low pressure, cuts, damaged rims or missing lug bolts and nuts.