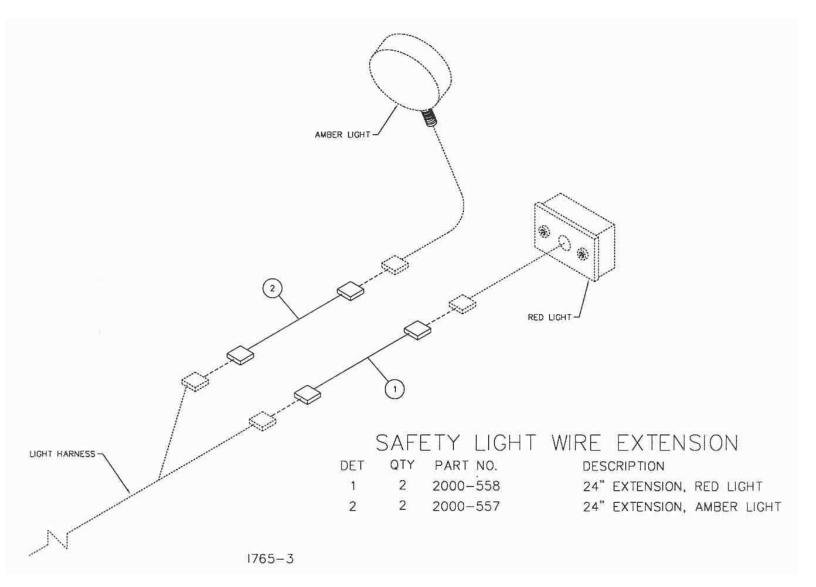

| 2.  | 1300-448 | LAMP, AMBER                      |
| 4   | 4   | 2505-205 | 5/16-18 X 3/4 CAR BOLT GR5       |
| 5   | 2   | 2520-357 | 1/2-13 LOCK HEX NUT ZP           |
| 6   | 1   | 2000-267 | LIGHT BRKT WA, 2000 (1) TANK, LH |
|     | 1   | 2000-266 | light brkt wa, 2000 (1) tank, rh |
| 7   | 1   | 1300-447 | LAMP, RED                        |
| 8   | 4   | 2502-195 | M8 X 12MM HHCS GR 5 ZYD          |
| 9   | 4   | 2520-206 | 5/16–18 FLANGE LOCK NUT          |



1765-1



| DET | QTY   | PART NO. | DESCRIPTION            |
|-----|-------|----------|------------------------|
| 1   | 4     | 2520-357 | 1/2-13 LOCK HEX NUT ZP |
| 2   | 2     | 2000-295 | SHORT AXLE STOP W.A.   |
| 3   | 2     | 2570-777 | .5 X 3 X 4.5 U-BOLT    |
|     | 1765- | -2       |                        |



# NOTES:

# NOTES:



### A Tradition of Solutions since 1930

Yetter Farm Equipment Co

PO BOX 358 109 S. McDonough

Colchester, IL 62326-0358

Phone: 309-776-4111

Toll Free: 800-447-5777

Email: info@yetterco.com

For updated models and manuals visit the Yetter website:

# www.yetterco.com

© Yetter Farm Equipment Co. All Rights Reserved

2565-726\_REV\_E - 12/23