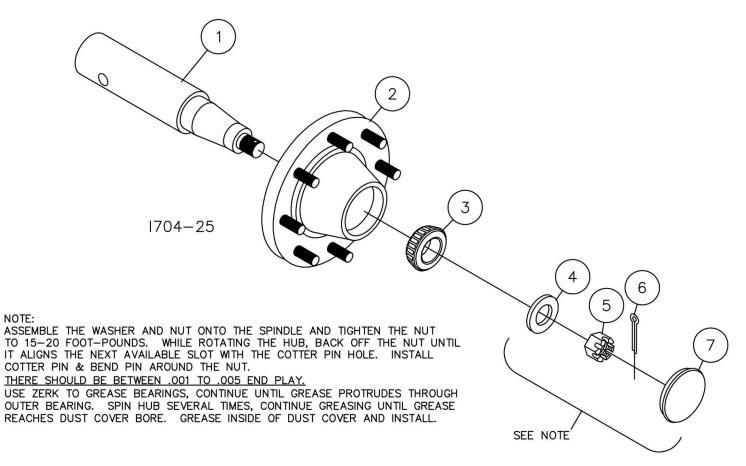

Lubricate all bearings and moving parts as assembled and make certain that they work freely.

**Step 1.** Attach the axle stubs to the front and rear main axles using the <sup>3</sup>/<sub>4</sub>" X 2 <sup>1</sup>/<sub>2</sub>" hex head bolts and locknuts.

**Step 2.** Attach the hub/spindle assemblies to the axle stub, using the <sup>3</sup>/<sub>4</sub>" X 4 <sup>1</sup>/<sub>2</sub>" hex head bolts and locknuts.

**Step 3.** Attach the tire/wheel assemblies to the 8-bolt hubs using the wheel nuts 2520-370. Torque to 100 ft/lbs.