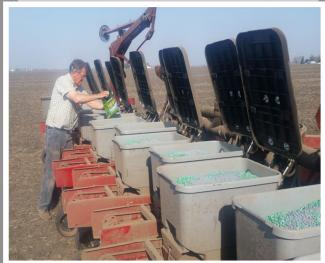

## DURING PLANTING, EVERY MINUTE COUNTS

With the 1200 LidLift from Yetter Farm Equipment, the task of filling planters goes more smoothly and takes less time. Open all the seed box lids with the turn of a knob to check seed levels or fill with seed. Lock lids down so there's no need to worry about losing lids during transport. The LidLift is a simple upgrade to make filling row units easier.

## OPEN ALL LIDS IN SECONDS WITH THE TURN OF A KNOB

- Saves time and makes filling or checking seed levels in boxes easier
- Features guick-release latch for row-meter service
- Installation is quick and easy
- Latching mechanism locks lid down until released manually or pneumatically
- Prevents loss of lids during transport or planting
- Fits most planter models with individual boxes
- Can be used with an existing air source or by installing an air source on the planter