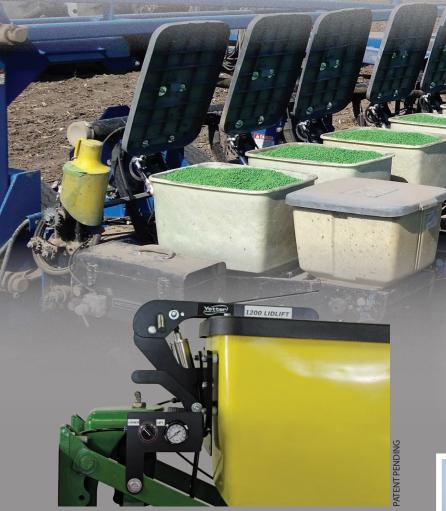

## 1200 LID<sup>LIFT</sup>

A time-saving solution when it matters most

## DURING PLANTING, EVERY MINUTE COUNTS

With the 1200 LidLift from Yetter Farm Equipment, the task of filling planters goes more smoothly and takes less time. Open all the seed box lids with the turn of a knob to check seed levels or fill with seed. Lock lids down so there's no need to worry about losing lids during transport. The LidLift is a simple upgrade to make filling row units easier.

## OPEN ALL LIDS IN SECONDS WITH THE TURN OF A KNOB

- Saves time and makes filling or checking seed levels in boxes easier
- Features guick-release latch for row-meter service
- Installation is quick and easy
- Latching mechanism locks lid down until released manually or pneumatically
- Prevents loss of lids during transport or planting
- Fits most planter models with individual boxes
- Can be used with an existing air source or by installing an air source on the planter