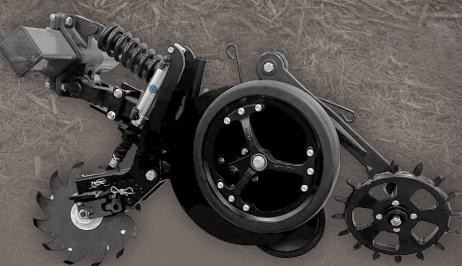

## AIR ADJUST<sup>TM</sup> ROW CLEANER FOR 60/90 OPENERS

Easily adjust up and down pressure from the cab with the 2966-004 Air Adjust Row Cleaner for John Deere 60/90 Openers, powered by the Air Adjust In-Cab Controller.

- » Air Adjust technology creates the ideal ride for the floating row cleaner
- » Up and down pressure adjusts via five preset buttons
- » Moves residue in front of the blade and seed boot to reduce hairpinning and clear the area warming soil and improving emergence
- » Mounts directly to the seed opener cast arm
- » Raise units with the push of a button for wet areas and other conditions as needed
- » Controlled by an iPad, tablet, or ISOBUS

## Residue management. Better emergence.

This floating single-wheel row cleaner mounts directly to the seed opener cast arm and easily follows soil contour. Because it operates in front of the opener blade and seed boot, the row cleaner reduces hairpinning as it clears away residue. Soil warms more quickly, which facilitates better emergence.