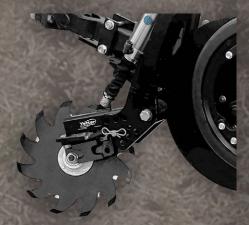

## Residue management. Better emergence.

This floating single-wheel row cleaner mounts directly to the seed opener cast arm and easily follows soil contour. Because it operates in front of the opener blade and seed boot, the row cleaner reduces hairpinning as it clears away residue. Soil warms more quickly, which facilitates better emergence.