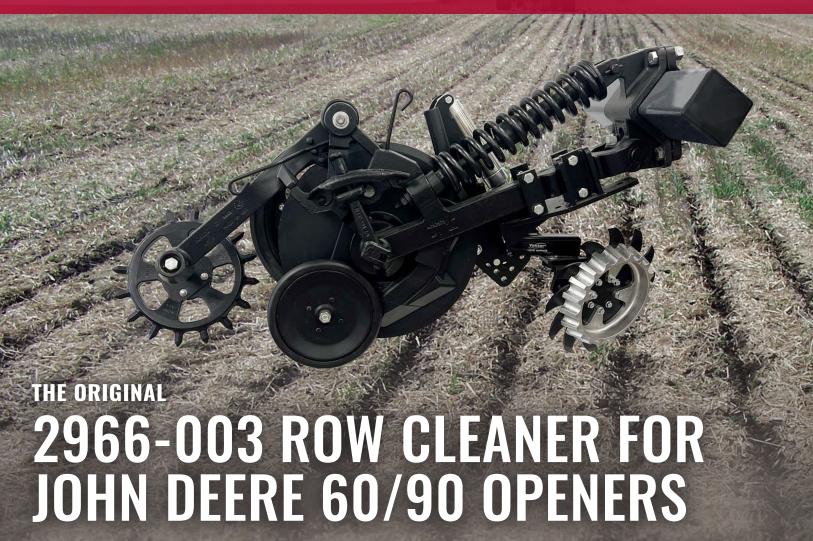

## AIR ADJUST<sup>TM</sup> ROW CLEANER FOR 60/90 OPENERS

Easily adjust up and down pressure from the cab with the 2966-004 Air Adjust Row Cleaner for John Deere 60/90 Openers, powered by the Air Adjust In-Cab Controller.

- » Air Adjust technology creates the ideal ride for the floating row cleaner
- » Up and down pressure adjusts via five preset buttons
- » Moves residue in front of the blade and seed boot to reduce hairpinning and clear the area warming soil and improving emergence
- » Mounts directly to the seed opener cast arm
- » Raise units with the push of a button for wet areas and other conditions as needed
- » Controlled by an iPad, tablet, or ISOBUS

## Residue management. Better emergence.

This floating single-wheel row cleaner mounts directly to the seed opener cast arm and easily follows soil contour. Because it operates in front of the opener blade and seed boot, the row cleaner reduces hairpinning as it clears away residue. Soil warms more quickly, which facilitates better emergence.