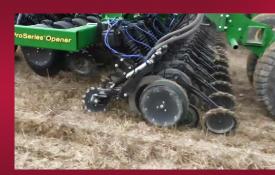

## Residue management. Better emergence.

This floating single-wheel row cleaner mounts directly to the seed opener cast arm and easily follows soil contour. Because it operates in front of the opener blade and seed boot, the row cleaner reduces hairpinning as it clears away residue. Soil warms more quickly, which facilitates better emergence.