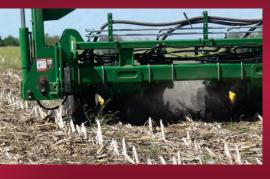

#### **ROW CLEANER**

The residue-managing solutions Yetter is known for with convenient on-the-go adjustment

- » Features parallel linkage so row cleaner follows ground contour better than single-pivot designs
- » Available in wide (22"–40") and narrow (15"–22") widths
- » Adjust up and down pressures to create the ideal ride for row cleaners

#### **COULTER/ROW CLEANER COMBO**

## Unit-mounted coulter with air-adjustable floating row cleaner

- » Coulter can be removed and row cleaner can still be used
- » Adjust up and down pressures to create the ideal ride for row cleaners