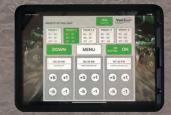

#### On-the-go technology

- » Make adjustments quickly and accurately during planting
- » Height and down pressure settings can be adjusted independently
- » Five presets can be programmed for quick changes
- » Units can be raised from cab as needed with the push of a button for wet areas, waterways, end rows, etc.
- » Utilizes an in-cab screen or integrates with existing ISOBUS monitor to control functions of 2940 products; both options support Wi-Fi connection

Wi-Fi controls for tablet or iPad

John Deere ISOBUS option