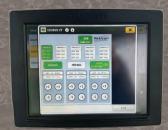

#### On-the-go technology

- » Make adjustments quickly and accurately during planting
- » Height and down pressure settings can be adjusted independently
- » Five presets can be programmed for quick changes
- » Units can be raised from cab as needed with the push of a button for wet areas, waterways, end rows, etc.
- » Utilizes an in-cab screen or integrates with existing ISOBUS monitor to control functions of 2940 products; both options support Wi-Fi connection

Wi-Fi controls for tablet or iPad

John Deere ISOBUS option