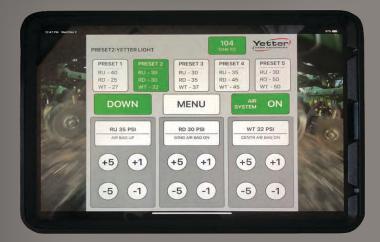

#### IN-CAB CONTROLLER

#### On-the-go technology

- » Make adjustments quickly and accurately during planting
- » Height and down pressure settings can be adjusted independently
- » Five presets can be programmed for quick changes
- » Units can be raised from cab as needed with the push of a button for wet areas, waterways, end rows, etc.
- » Utilizes an in-cab screen or integrates with existing ISOBUS monitor to control functions of 2940 products; both options support Wi-Fi connection

Wi-Fi controls for tablet or iPad

John Deere ISOBUS option

Wi-Fi controls for tablet or iPad