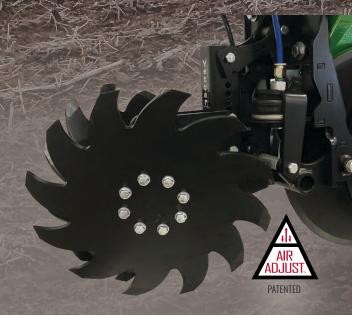

#### **ROW CLEANER**

The residue-managing solutions Yetter is known for with convenient on-the-go adjustment

- » Features parallel linkage so row cleaner follows ground contour better than single-pivot designs
- » Available in wide (22"–40") and narrow (15"–22") widths
- » Adjust up and down pressures to create the ideal ride for row cleaners