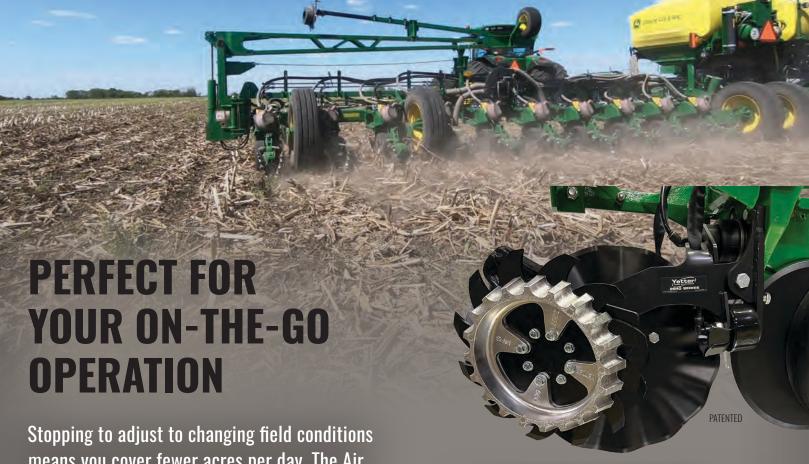

PNEUMATIC HYDRAULIC

HYDRAULIC PNEUMATIC COMPRESSOR KIT

Stopping to adjust to changing field conditions means you cover fewer acres per day. The Air Adjust Series eliminates that waste and helps you cover more ground in less time.