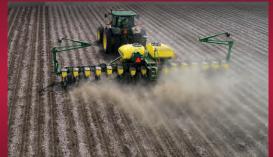

### Take control from the cab

Planting conditions change every hour, every day.

That's no problem with the Air Adjust Series from Yetter Farm Equipment. Equipped with pneumatic controls, this industry-leading lineup allows you to make quick adjustments right from the cab.

PNEUMATIC HYDRAULIC

HYDRAULIC PNEUMATIC COMPRESSOR KIT

Stopping to adjust to changing field conditions means you cover fewer acres per day. The Air Adjust Series eliminates that waste and helps you cover more ground in less time.