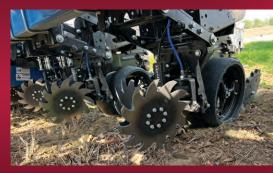

#### **ROW CLEANER**

The residue-managing solutions Yetter is known for with convenient on-the-go adjustment

- » Features parallel linkage so row cleaner follows ground contour better than single-pivot designs
- » Available in wide (22"–40") and narrow (15"–22") widths
- » Adjust up and down pressures to create the ideal ride for row cleaners

#### **COULTER/ROW CLEANER COMBO**

## Unit-mounted coulter with air-adjustable floating row cleaner

- » Coulter can be removed and row cleaner can still be used
- » Adjust up and down pressures to create the ideal ride for row cleaners