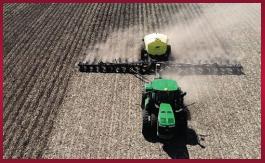

## Fast, efficient seedbed preparation and fertilizer application.

The Fast Ag Solutions DuraPlacer Toolbar pairs with Yetter Strip Freshener CCs for liquid or dry fertilizer placement. Strip-till in the fall or spring or freshen existing strips in the spring to create the ideal seedbed.

## STRIP FRESHENER CAB CONTROL

Make adjustments with cab control for changing field conditions with the 2984 Strip Freshener CC

- » Create new strips in the fall/spring or freshen existing strips in the spring
- » Operate at 6 to 10 mph and at 1 1/2" to 4" deep, depending on depth setting
- » Adjustable depth control
- » Fine-tune row cleaner and rolling basket air pressure from the cab