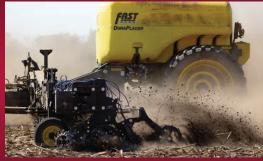

## Fast, efficient seedbed preparation and fertilizer application.

The Fast Ag Solutions DuraPlacer Toolbar pairs with Yetter Strip Freshener CCs for liquid or dry fertilizer placement. Strip-till in the fall or spring or freshen existing strips in the spring to create the ideal seedbed.

- $\,{}^{\mathrm{y}}$  Available as 16- or 24-row toolbar with liquid or dry options
  - » 1,800- or 2,400-gal. low-profile liquid fertilizer tank
  - » 9-, 13-, or 14-ton dry fertilizer system (Montag or Lynx)
- » Narrow transport width of 15'3"
- » Available with single/dual tires or track options