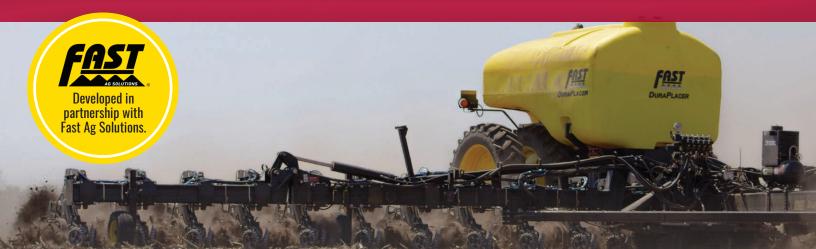

## FAST AG SOLUTIONS DURAPLACER TOOLBAR

## Fast, efficient seedbed preparation and fertilizer application.

The Fast Ag Solutions DuraPlacer Toolbar pairs with Yetter Strip Freshener CCs for liquid or dry fertilizer placement. Strip-till in the fall or spring or freshen existing strips in the spring to create the ideal seedbed.

- $\,{}^{\mathrm{y}}$  Available as 16- or 24-row toolbar with liquid or dry options
  - » 1,800- or 2,400-gal. low-profile liquid fertilizer tank
  - » 9-, 13-, or 14-ton dry fertilizer system (Montag or Lynx)
- » Narrow transport width of 15'3"
- » Available with single/dual tires or track options

**FAST DURAPLACER TOOLBAR FEATURES** 

- » 30" row spacing (40' or 60' models)
- » Application speeds up to 8–10 mph
- » Main wings flex  $6^{\circ}$  up and  $13^{\circ}$  down; flip wings flex  $9^{\circ}$  up and  $8^{\circ}$  down

- » Horsepower requirements depend on terrain, speed, depth, and fertilizer (325 hp and up)
- » Hydraulic down pressure on both main and flip wings
- » One hydraulic remote controls all fold functions
- » Retractable tongue reduces length in field position
- » Road light package
- » Hydraulic pump/3" Quick-Fill
- » Four adjustable gauge wheels
- » Durable powder-coat finish