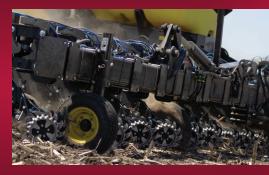

## Fast, efficient seedbed preparation and fertilizer application.

The Fast Ag Solutions DuraPlacer Toolbar pairs with Yetter Strip Freshener CCs for liquid or dry fertilizer placement. Strip-till in the fall or spring or freshen existing strips in the spring to create the ideal seedbed.

## STRIP FRESHENER CAB CONTROL

Make adjustments with cab control for changing field conditions with the 2984 Strip Freshener CC

- » Create new strips in the fall/spring or freshen existing strips in the spring
- » Operate at 6 to 10 mph and at 1 1/2" to 4" deep, depending on depth setting
- » Adjustable depth control
- » Fine-tune row cleaner and rolling basket air pressure from the cab