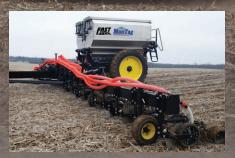

## STRIP FRESHENER CAB CONTROL

Make adjustments with cab control for changing field conditions with the 2984 Strip Freshener CC

- » Create new strips in the fall/spring or freshen existing strips in the spring
- » Operate at 6 to 10 mph and at 1 1/2" to 4" deep, depending on depth setting
- » Adjustable depth control
- » Fine-tune row cleaner and rolling basket air pressure from the cab

## **TOOLBAR OPTIONS FOR STRIP FRESHENER CC:**

- » 3-point Yetter toolbar sizes: 15', 20', 30', 40'
- » **NEW!** Fast Ag Solutions DuraPlacer Toolbar (see reverse side)
- » Universal mounting bracket fits 4"x 6", 5" x 7", 6" x 6", and 7" x 7" toolbar sizes