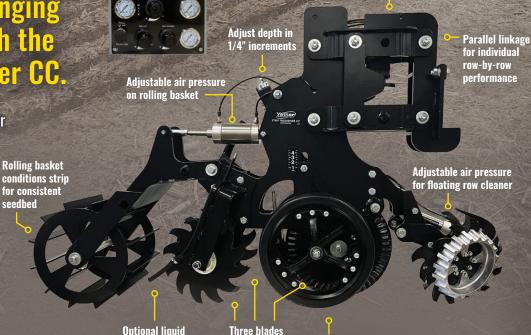

## STRIP FRESHENER CAB CONTROL

Make adjustments with cab control for changing field conditions with the 2984 Strip Freshener CC

- » Create new strips in the fall/spring or freshen existing strips in the spring
- » Operate at 6 to 10 mph and at 1 1/2" to 4" deep, depending on depth setting
- » Adjustable depth control
- » Fine-tune row cleaner and rolling basket air pressure from the cab

Three blades

mix soil for

ideal seedbed

**CC** monitor

Adjustable air pressure

Spoke gauge wheels

control depth

or dry fertilizer