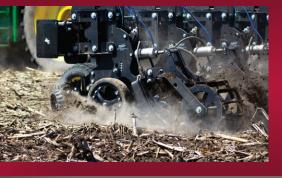

Three blades

mix soil for

ideal seedbed

**CC** monitor

Adjustable air pressure

Spoke gauge wheels

control depth

or dry fertilizer