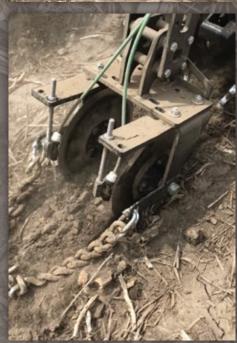

## **IntelliNject Fertilizer Opener Features**

- » Places liquid fertilizer behind the planter closing wheels
- » Follows the ground contour during planting
- » Air cylinder allows in-cab adjustments to downforce or allows unit to raise when not in use
- » Provides placement of fertilizer up to 1 1/2" deep and 2"-3" off the row
- » Drag chain helps close the disc opening and cover the seed trench