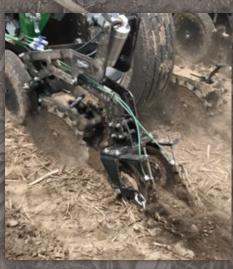

## **IntelliNject Fertilizer Opener Features**

- » Places liquid fertilizer behind the planter closing wheels
- » Follows the ground contour during planting
- » Air cylinder allows in-cab adjustments to downforce or allows unit to raise when not in use
- » Provides placement of fertilizer up to 1 1/2" deep and 2"-3" off the row
- » Drag chain helps close the disc opening and cover the seed trench