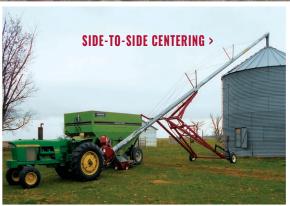

## EVERY FARMER LOVES A SAFE SOLUTION THAT ALSO SAVES TIME.

With the push of a lever, the
Auger Ace™ easily aligns augers and
conveyor discharge spouts with
storage containers or bin intake holes.

## **AUGER ACE** patent pending

- Hydraulic cylinder allows for quick and easy side-to-side leveling of auger tube in relation to the storage container or bin intake hole from tractor seat
- Features universal mounting brackets for grain and fertilizer augers and conveyors
- Save time centering auger or conveyor with push of lever