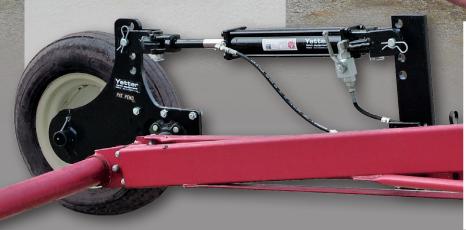

## **AUGER ACE** patent pending

- Hydraulic cylinder allows for quick and easy side-to-side leveling of auger tube in relation to the storage container or bin intake hole from tractor seat
- Features universal mounting brackets for grain and fertilizer augers and conveyors
- Save time centering auger or conveyor with push of lever