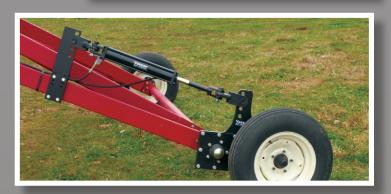

## **AUGER ACE** patent pending

- Hydraulic cylinder allows for quick and easy side-to-side leveling of auger tube in relation to the storage container or bin intake hole from tractor seat
- Features universal mounting brackets for grain and fertilizer augers and conveyors
- Save time centering auger or conveyor with push of lever