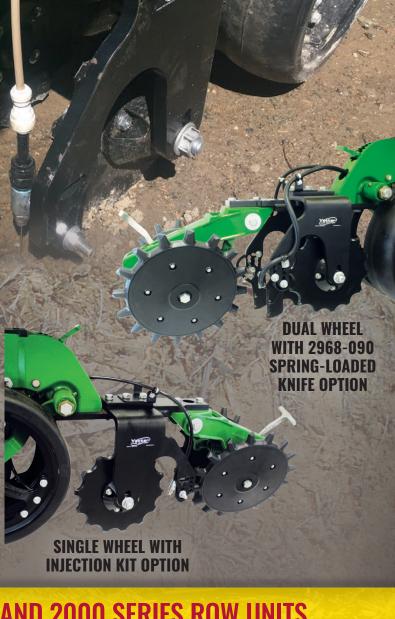

## 2968 FERTILIZER OPENER

**Achieve consistent off-the-row** placement for starter or liquid fertilizers

» Available as a dual- or single-wheel opener

**EPROVEN** 

» Make quick adjustments between placement locations; options are 2" or 3" off the row

- » Utilizes a 10" disc to open fertilizer slot
- » Adjust depth quickly with cordless impact or wrench
- » Disc is located behind gauge wheel, eliminating fertilizer and damp soil buildup on gauge wheel
- » Allows the use of other attachments on the front of the row unit
- » Fits mounted and pull-type planters