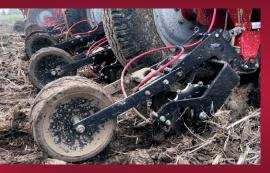

## 2968 FERTILIZER OPENER

**Achieve consistent off-the-row** placement for starter or liquid fertilizers

» Available as a dual- or single-wheel opener

**EPROVEN** 

» Make quick adjustments between placement locations; options are 2" or 3" off the row

- » Utilizes a 10" disc to open fertilizer slot
- » Adjust depth quickly with cordless impact or wrench
- » Disc is located behind gauge wheel, eliminating fertilizer and damp soil buildup on gauge wheel
- » Allows the use of other attachments on the front of the row unit
- » Fits mounted and pull-type planters