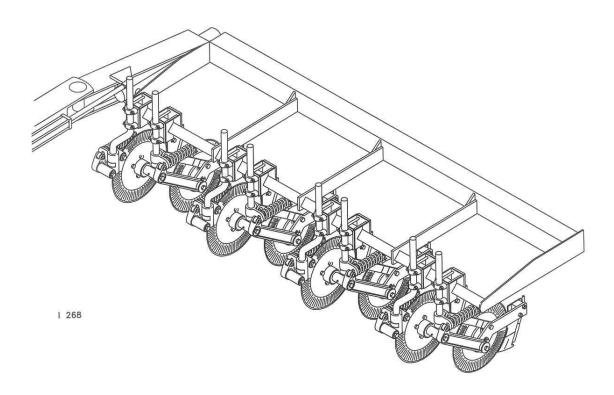

## WHITE 6180 Forward Fold Planter 8, 12, and 16 Row

Equipped with: White 3"x 3" diamond fertilizer bar

2995-065-L/R (fert. coulter for 3" x 3" diamond bar)

2990-159 3" clamp kit

3010-303 22" straight coulter shank

3011-302 5" offset shank

Illustration may not accurately depict row spacing.

**Note** - For each row, one coulter requires a straight shank and one requires a 5" offset shank. Both coulters must be mounted a minimum distance of 2"-3" from either side of the row. Each shank mounts on the front of the 3"x 3" diamond bar with the 5" offset towards the front.

\*Note - The shanks on the inside rows may need to be shortened to clear the cylinder.

 $\mbox{\bf Note}$  - For double coulters with other coulter combinations, the same configuration shown would apply.