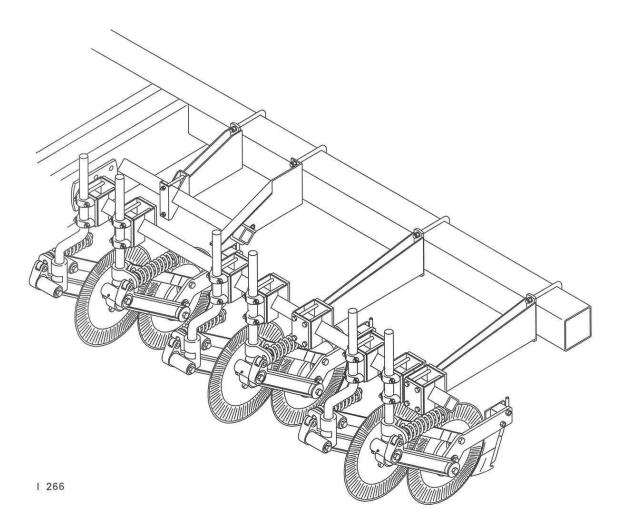

## (partial illustration of 6 row model shown)

Illustration may not accurately depict row spacing.

**Note** - For each row, one coulter requires a straight shank and one requires a 5" offset shank. Both coulters must be mounted a minimum distance of 2"-3" from either side of the row. Each shank mounts on the front of the 3"x 3" diamond bar with the 5" offset towards the front.

**Note -** For double coulters with other coulter combinations, the same configuration shown would apply.