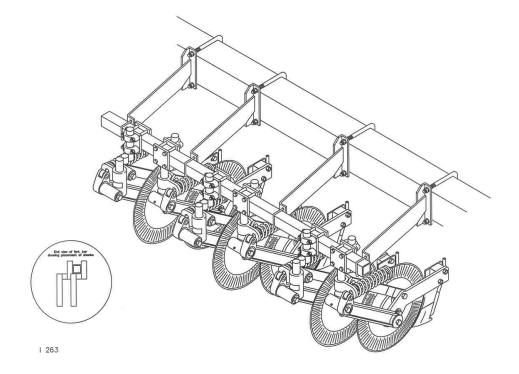

## KINZE Series II/2000/3000 Single Frame Pull Type 4, 6, and 8 Row

Equipped with: 2990-148 (front bar mount kit)

2995-065-L/R liquid fert. Coulter 2990-154 Clamp kit 2 ½ sq bar 2990-208 3" offset shank

(partial illustration of 6 row model shown) Illustration may not accurately depict row spacing.

Note – The two coulters for each row require 3" offset shanks and must be mounted a minimum Distance of 2"-3" from either side of the row. One shank mounts on the front of the bar and one Mounts on the back of the bar with both being offset toward the front.

Note – For double coulters with other coulter combinations, the same configuration shown Would apply.