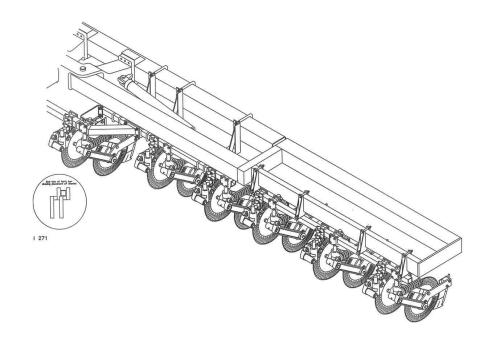

## JOHN DEERE 1770 FRONT FOLD PLANTER 12 Row 30" JOHN DEERE 7200 Flex and Rigid Fold Planter 8 and 12 Row

Equipped with: 2990-167 or 2990-177 (mounting kit)

2995-065-L/R Liquid Fert. Coulter

2990-154 clamp kit 2990-208 3" shank

Illustration may not accurately depict row spacing.

 ${f Note}$  - The two coulters for each row require 3" offset shanks and must be mounted a minimum distance of 2" - 3" from either side of the row. One shank mounts on the front of the bar and one mounts on the back of the bar with both being offset toward the front.