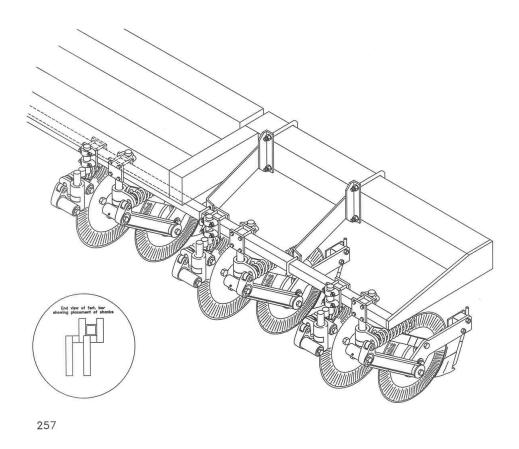

## (partial illustration of 8 row model shown)

Illustration may not accurately depict row spacing.

**Note -** The two coulters for each row require 3" offset shanks and must be mounted a minimum distance of 2"-3" from either side of the row. One shank mounts on the front of the bar and one mounts on the back of the bar with both being offset toward the front.

**Note -** For double coulters with other coulter combinations, the same configuration shown would apply.