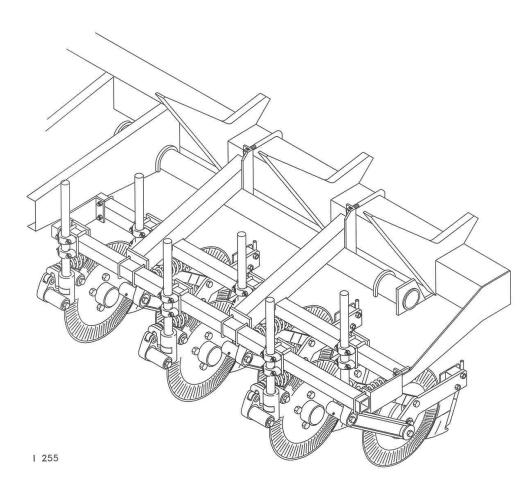

## JOHN DEERE 7000 Drawn Planter JOHN DEERE 1750/7200 Standard Planter

4 Row thru 8 Row Wide

*Equipped with:* 2970-135 -- 4 N/W & 6 N (front bar kit) 2995-065-L/R liquid fert coulter 2990-154 Clamp kit 2 ½ sq bar 2990-318 16" shank

(**Partial illustration of 6 row model shown**) Illustration may not accurately depict row spacing.

**Note** - The two coulters for each row require straight shanks and must be mounted a minimum distance of 2"-3" from either side of the row. Each shank mounts on the front of the bar.

**Note -** For double coulters with other coulter combinations, the same configuration shown would apply.