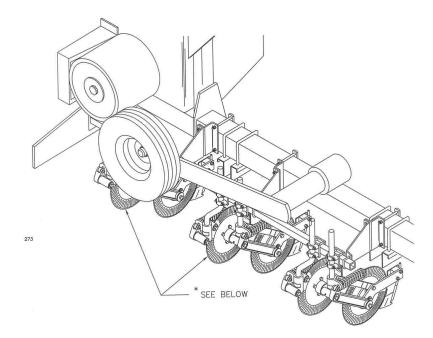

## CASE/IH 800-900/950-955 Trailing Cyclo Planter 8 and 12 Row

Equipped with:Endwise Transport2970-179 (front bar mount kit)2995-065-L/R Liquid fert. coulter2990-154 Clamp kit 2 ½ square bar3010-303 22" Straight shank3011-302 (5" offset shank)2920-305 (swivel collar)

\*Note - Before transporting, two of the coulters must be pivoted to clear the endwise transport wheel

**Note** - For each row, one coulter requires a straight shank and one requires a 5" offset shank. Both coulters must be mounted a minimum distance of 2"-3" from either side of the row. Each shank mounts on the front of the fert. frame with the 5" offset towards the front.

**Note** - For double coulters with other coulter combinations, the same configuration shown would apply.