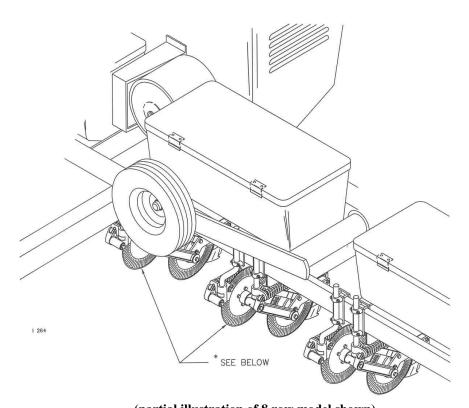

## CASE/IH 800-900/950-955 Trailing Cyclo Planter

8 and 12 Row

Equipped with: 2"x 6" fert. frame PLUS Endwise Transport 2995-065-L/R fert coulter for 2"x6" fert. frame 2990-155 Clamp kit, 2x6 bar 3010-303 Straight coulter shank 3011-302 5" offset shank 2920-305 (swivel collar)

(partial illustration of 8 row model shown)
Illustration may not accurately depict row spacing

\*Note - Before transporting, two of the coulters must be pivoted to clear the endwise transport wheel

**Note** - For each row, one coulter requires a straight shank and one requires a 5" offset shank. Both coulters must be mounted a minimum distance of 2"-3" from either side of the row. Each shank mounts on the front of the 2"x 6" fert. frame with the 5" offset towards the front.

**Note -** For double coulters with other coulter combinations, the same configuration shown would apply.