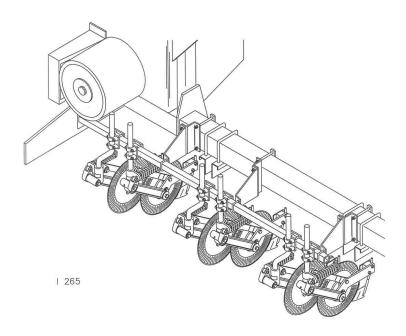

## (Partial illustration of 6 row model shown)

Illustration may not accurately depict row spacing.

**Note** - For each row, one coulter requires a straight shank and one requires a 5" offset shank. Both coulters must be mounted a minimum distance of 2"-3" from either side of the row. Each shank mounts on the front of the fertilizer bar with the 5" offset towards the front.